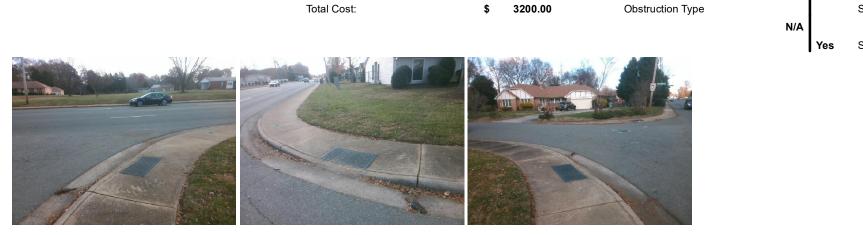

## Access Compliance Report Public Rights-of-Way (Curb Ramps)

| Intersection ID: 16547                  | Main Street: E_W_T_HARRIS_BV |                              | Cross S   | Cross Street: GREYWOOD_DR                   |                       |       |                             | Location:                   | SW    |
|-----------------------------------------|------------------------------|------------------------------|-----------|---------------------------------------------|-----------------------|-------|-----------------------------|-----------------------------|-------|
| ADA ID: 7D3647E77F9B                    | Ramp Type: PerpDiag          |                              | Initial P | itial Pass/Fail: Fail Overall Compliance: N |                       |       | ice: N                      | o Severity Score:           | 12.5  |
| Codes/Mitigation Info/Possible Solution |                              |                              |           | Field Measurements/Component Compliance     |                       |       |                             |                             |       |
|                                         |                              | Possible Solutions:          |           | Compliance Description                      |                       |       | Data Compliance Description |                             |       |
|                                         |                              | Remove & Replace Curb Ramp V | Vith      | N/A                                         | Ramp Length (in)      | 60.0  | No                          | Ramp Slope (%)              | 8.9   |
|                                         |                              | Two New Directional Ramps or | -         | Yes                                         | Ramp Width (in)       | 48.0  | Yes                         | Ramp XSlope (%)             | 0.7   |
|                                         |                              | Equivalent.                  |           | N/A                                         | Flare Type LT         | N/A   | N/A                         | Flare Type RT               | N/A   |
| 2 1 3 - 3                               |                              |                              |           | N/A                                         | Flare Slope LT (%)    | N/A   | N/A                         | Flare Slope RT (%)          | N/A   |
| GRENNOS                                 | S Partie                     |                              |           | N/A                                         | Flare Traversable LT? | N/A   | N/A                         | Flare Traversable RT?       | N/A   |
| DR &                                    |                              |                              |           | N/A                                         | Landing Length (in)   | N/A   | N/A                         | DWS Provided?               | N/A   |
|                                         |                              | Surveyor Notes:              |           | N/A                                         | Landing Width (in)    | N/A   | N/A                         | DWS Contrast?               | N/A   |
|                                         |                              | N/A                          |           | N/A                                         | Landing Slope (%)     | N/A   | N/A                         | DWS Length (in)             | N/A   |
|                                         |                              |                              |           | N/A                                         | Landing X Slope (%)   | N/A   | N/A                         | DWS Full Width?             | N/A   |
|                                         |                              |                              |           | N/A                                         | Landing Curb? (Y/N)   | N/A   | N/A                         | DWS Offset (in)             | N/A   |
|                                         | Kinger                       |                              |           | N/A                                         | Shared Landing?       | N/A   |                             |                             |       |
| Latter and all                          | 1 Carlos Brook               | PROW/ADA:                    |           | N/A                                         | Gutter Ponding?       | N/A   | N/A                         | Gutter Slope (%)            | N/A   |
|                                         | In the second                | Not Found, R304.2.2          |           | N/A                                         | Gutter Lip Ht (in)    | N/A   | N/A                         | Gutter X Slope (%)          | N/A   |
| Provide 1                               |                              |                              |           | N/A                                         | Painted X Walk1?      | No    | N/A                         | Painted X Walk2?            | No    |
|                                         | 1 view                       |                              |           |                                             | X Walk 1 Direction    | To SE |                             | X Walk 2 Direction          | To NE |
|                                         | 1 miles and                  |                              |           | N/A                                         | X Walk 1 Width (in)   | N/A   | N/A                         | X Walk 2 Width (in)         | N/A   |
| Street 1 Name                           | E W T HARRIS BV              | _                            |           |                                             | X Walk 1 Slope (%)    | 1.3   |                             | X Walk 2 Slope (%)          | 3.1   |
| Stop Condition-Street 2                 | None                         |                              |           |                                             | X Walk 1 X Slope (%)  | 0.5   |                             | X Walk 2 X Slope (%)        | 1.5   |
| Street 2 Name                           | GREYWOOD DR                  |                              |           | N/A                                         | Ramp inside XWalk1?   | N/A   | N/A                         | Ramp inside XWalk2?         | N/A   |
| Stop Condition-Street 1                 | StopSign                     |                              |           |                                             | Road Slope (%)        | 0.3   | N/A                         | Clear Space?                | N/A   |
|                                         |                              |                              |           |                                             | Road X Slope (%)      | 5.0   | N/A                         | Clear Space to XWalk (in)   | N/A   |
|                                         |                              |                              |           | N/A                                         | Any Obstructions?     | N/A   | N/A                         | Storm Grate/Utility Hazard? | N/A   |
|                                         |                              | Total Cost: \$ 3             | 200.00    |                                             | Obstruction Type      |       |                             | Storm Grate/Utility Type    |       |
|                                         |                              |                              |           |                                             |                       | N/A   |                             |                             | N/A   |
|                                         |                              |                              |           |                                             |                       |       | 1                           |                             |       |