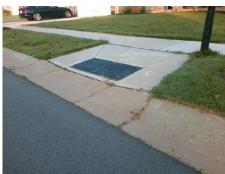

**Codes/Mitigation Info/Possible Solution** 

**SOUTH DEVON ST** Street 1 Name Stop Condition-Street 2 None Street 2 Name N/A Stop Condition-Street 1 N/A

Possible Solutions: Remove & Replace Entire Ramp. Surveyor Notes: N/A PROW/ADA: Not Found, R304.5.1, R304.2.2, R304.5.3

Total Cost: 1850.00

| Field Measurements/Component Compliance |                       |       |      |                             |      |
|-----------------------------------------|-----------------------|-------|------|-----------------------------|------|
| Compliance Description                  |                       | Data  | Comp | liance Description          | Data |
| N/A                                     | Ramp Length (in)      | 68.0  | No   | Ramp Slope (%)              | 8.8  |
| No                                      | Ramp Width (in)       | 47.0  | No   | Ramp XSlope (%)             | 3.1  |
| N/A                                     | Flare Type LT         | N/A   | N/A  | Flare Type RT               | N/A  |
| N/A                                     | Flare Slope LT (%)    | N/A   | N/A  | Flare Slope RT (%)          | N/A  |
| N/A                                     | Flare Traversable LT? | N/A   | N/A  | Flare Traversable RT?       | N/A  |
| N/A                                     | Landing Length (in)   | N/A   | N/A  | DWS Provided?               | N/A  |
| N/A                                     | Landing Width (in)    | N/A   | N/A  | DWS Contrast?               | N/A  |
| N/A                                     | Landing Slope (%)     | N/A   | N/A  | DWS Length (in)             | N/A  |
| N/A                                     | Landing X Slope (%)   | N/A   | N/A  | DWS Full Width?             | N/A  |
| N/A                                     | Landing Curb? (Y/N)   | N/A   | N/A  | DWS Offset (in)             | N/A  |
| N/A                                     | Shared Landing?       | N/A   |      |                             |      |
| N/A                                     | Gutter Ponding?       | N/A   | N/A  | Gutter Slope (%)            | N/A  |
| N/A                                     | Gutter Lip Ht (in)    | N/A   | N/A  | Gutter X Slope (%)          | N/A  |
| N/A                                     | Painted X Walk1?      | No    | N/A  | Painted X Walk2?            | N/A  |
|                                         | X Walk 1 Direction    | To SE |      | X Walk 2 Direction          | N/A  |
| N/A                                     | X Walk 1 Width (in)   | N/A   | N/A  | X Walk 2 Width (in)         | N/A  |
|                                         | X Walk 1 Slope (%)    | 1.9   |      | X Walk 2 Slope (%)          | N/A  |
|                                         | X Walk 1 X Slope (%)  | 2.7   |      | X Walk 2 X Slope (%)        | N/A  |
| N/A                                     | Ramp inside XWalk1?   | N/A   | N/A  | Ramp inside XWalk2?         | N/A  |
|                                         | Road Slope (%)        | N/A   | N/A  | Clear Space?                | N/A  |
|                                         | Road X Slope (%)      | N/A   | N/A  | Clear Space to XWalk (in)   | N/A  |
| N/A                                     | Any Obstructions?     | N/A   | N/A  | Storm Grate/Utility Hazard? | N/A  |
|                                         | Obstruction Type      |       |      | Storm Grate/Utility Type    |      |
|                                         |                       | N/A   |      |                             | N/A  |
|                                         |                       |       | Yes  | Surface Condition? (G/P)    | Good |
|                                         |                       |       |      |                             |      |