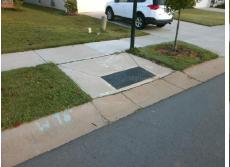

**Codes/Mitigation Info/Possible Solution** 

**SOUTH DEVON ST** Street 1 Name Stop Condition-Street 2 None Street 2 Name N/A Stop Condition-Street 1 N/A

Possible Solutions: Remove & Replace Entire Ramp. Surveyor Notes: N/A PROW/ADA: Not Found, R304.5.1, R304.2.2, R304.5.3

Total Cost: 1850.00

| Field Measurements/Component Compliance |                       |       |      |                             |      |
|-----------------------------------------|-----------------------|-------|------|-----------------------------|------|
| Compliance Description                  |                       | Data  | Comp | liance Description          | Data |
| N/A                                     | Ramp Length (in)      | 68.0  | No   | Ramp Slope (%)              | 8.8  |
| No                                      | Ramp Width (in)       | 47.0  | No   | Ramp XSlope (%)             | 3.1  |
| N/A                                     | Flare Type LT         | N/A   | N/A  | Flare Type RT               | N/A  |
| N/A                                     | Flare Slope LT (%)    | N/A   | N/A  | Flare Slope RT (%)          | N/A  |
| N/A                                     | Flare Traversable LT? | N/A   | N/A  | Flare Traversable RT?       | N/A  |
| N/A                                     | Landing Length (in)   | N/A   | N/A  | DWS Provided?               | N/A  |
| N/A                                     | Landing Width (in)    | N/A   | N/A  | DWS Contrast?               | N/A  |
| N/A                                     | Landing Slope (%)     | N/A   | N/A  | DWS Length (in)             | N/A  |
| N/A                                     | Landing X Slope (%)   | N/A   | N/A  | DWS Full Width?             | N/A  |
| N/A                                     | Landing Curb? (Y/N)   | N/A   | N/A  | DWS Offset (in)             | N/A  |
| N/A                                     | Shared Landing?       | N/A   |      |                             |      |
| N/A                                     | Gutter Ponding?       | N/A   | N/A  | Gutter Slope (%)            | N/A  |
| N/A                                     | Gutter Lip Ht (in)    | N/A   | N/A  | Gutter X Slope (%)          | N/A  |
| N/A                                     | Painted X Walk1?      | No    | N/A  | Painted X Walk2?            | N/A  |
|                                         | X Walk 1 Direction    | To SE |      | X Walk 2 Direction          | N/A  |
| N/A                                     | X Walk 1 Width (in)   | N/A   | N/A  | X Walk 2 Width (in)         | N/A  |
|                                         | X Walk 1 Slope (%)    | 1.9   |      | X Walk 2 Slope (%)          | N/A  |
|                                         | X Walk 1 X Slope (%)  | 2.7   |      | X Walk 2 X Slope (%)        | N/A  |
| N/A                                     | Ramp inside XWalk1?   | N/A   | N/A  | Ramp inside XWalk2?         | N/A  |
|                                         | Road Slope (%)        | N/A   | N/A  | Clear Space?                | N/A  |
|                                         | Road X Slope (%)      | N/A   | N/A  | Clear Space to XWalk (in)   | N/A  |
| N/A                                     | Any Obstructions?     | N/A   | N/A  | Storm Grate/Utility Hazard? | N/A  |
|                                         | Obstruction Type      |       |      | Storm Grate/Utility Type    |      |
|                                         |                       | N/A   |      |                             | N/A  |
|                                         |                       |       | Yes  | Surface Condition? (G/P)    | Good |
|                                         |                       |       |      |                             |      |