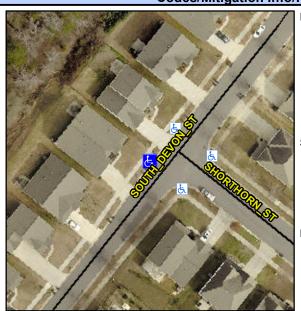

## **Access Compliance Report Public Rights-of-Way** (Curb Ramps)

Intersection ID: 49384 Main Street: SOUTH\_DEVON\_ST **Cross Street: SHORTHORN\_ST** Location: W ADA ID: 7D37BAFACC61 Ramp Type: Perp Initial Pass/Fail: Fail **Overall Compliance: No Severity Score:** 22.5

**Codes/Mitigation Info/Possible Solution** 

**SOUTH DEVON ST** Street 1 Name Stop Condition-Street 2 None Street 2 Name N/A Stop Condition-Street 1 N/A

Possible Solutions: Remove & Replace Entire Ramp. Surveyor Notes: N/A PROW/ADA: Not Found, R304.5.1, R304.2.2, R304.5.3