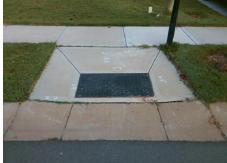

**Codes/Mitigation Info/Possible Solution** 

**SOUTH DEVON ST** Street 1 Name Stop Condition-Street 2 None Street 2 Name N/A Stop Condition-Street 1 N/A

Possible Solutions: Remove & Replace Entire Ramp. Surveyor Notes: N/A PROW/ADA: Not Found, R304.5.1, R304.2.2, R304.5.3

Total Cost: 1850.00

| Field Measurements/Component Compliance |                       |       |      |                             |      |
|-----------------------------------------|-----------------------|-------|------|-----------------------------|------|
| Compliance Description                  |                       | Data  | Comp | liance Description          | Data |
| N/A                                     | Ramp Length (in)      | 68.0  | No   | Ramp Slope (%)              | 8.8  |
| No                                      | Ramp Width (in)       | 47.0  | No   | Ramp XSlope (%)             | 3.1  |
| N/A                                     | Flare Type LT         | N/A   | N/A  | Flare Type RT               | N/A  |
| N/A                                     | Flare Slope LT (%)    | N/A   | N/A  | Flare Slope RT (%)          | N/A  |
| N/A                                     | Flare Traversable LT? | N/A   | N/A  | Flare Traversable RT?       | N/A  |
| N/A                                     | Landing Length (in)   | N/A   | N/A  | DWS Provided?               | N/A  |
| N/A                                     | Landing Width (in)    | N/A   | N/A  | DWS Contrast?               | N/A  |
| N/A                                     | Landing Slope (%)     | N/A   | N/A  | DWS Length (in)             | N/A  |
| N/A                                     | Landing X Slope (%)   | N/A   | N/A  | DWS Full Width?             | N/A  |
| N/A                                     | Landing Curb? (Y/N)   | N/A   | N/A  | DWS Offset (in)             | N/A  |
| N/A                                     | Shared Landing?       | N/A   |      |                             |      |
| N/A                                     | Gutter Ponding?       | N/A   | N/A  | Gutter Slope (%)            | N/A  |
| N/A                                     | Gutter Lip Ht (in)    | N/A   | N/A  | Gutter X Slope (%)          | N/A  |
| N/A                                     | Painted X Walk1?      | No    | N/A  | Painted X Walk2?            | N/A  |
|                                         | X Walk 1 Direction    | To SE |      | X Walk 2 Direction          | N/A  |
| N/A                                     | X Walk 1 Width (in)   | N/A   | N/A  | X Walk 2 Width (in)         | N/A  |
|                                         | X Walk 1 Slope (%)    | 1.9   |      | X Walk 2 Slope (%)          | N/A  |
|                                         | X Walk 1 X Slope (%)  | 2.7   |      | X Walk 2 X Slope (%)        | N/A  |
| N/A                                     | Ramp inside XWalk1?   | N/A   | N/A  | Ramp inside XWalk2?         | N/A  |
|                                         | Road Slope (%)        | N/A   | N/A  | Clear Space?                | N/A  |
|                                         | Road X Slope (%)      | N/A   | N/A  | Clear Space to XWalk (in)   | N/A  |
| N/A                                     | Any Obstructions?     | N/A   | N/A  | Storm Grate/Utility Hazard? | N/A  |
|                                         | Obstruction Type      |       |      | Storm Grate/Utility Type    |      |
|                                         |                       | N/A   |      |                             | N/A  |
|                                         |                       |       | Yes  | Surface Condition? (G/P)    | Good |
|                                         |                       |       |      |                             |      |