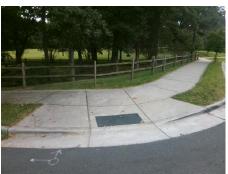

## Access Compliance Report Public Rights-of-Way (Curb Ramps)

N/A

Good

12.0

Intersection ID: 18149 Main Street: BATHURST\_DR Cross Street: IDLEWILD\_RD Location: SW

ADA ID: 7D3DB5FB8D6D Ramp Type: BlendTrans2 Initial Pass/Fail: Fail Overall Compliance: No Severity Score: 12.5

## Field Measurements/Component Compliance

Street 1 Name
Stop Condition-Street 1
Street 2 Name
Stop Condition-Street 2

BATHURST DR StopSign IDLEWILD RD None Possible Solutions:

Remove & Replace Curb Ramp With Two New Directional Ramps or Equivalent.