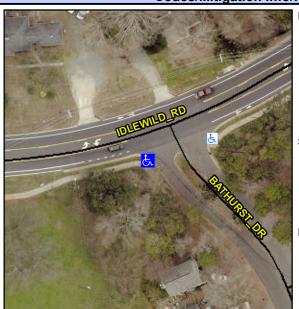

## Access Compliance Report Public Rights-of-Way (Curb Ramps)

N/A

Good

12.0

Intersection ID: 18149 Main Street: BATHURST\_DR Cross Street: IDLEWILD\_RD Location: SW

ADA ID: 7D3DB5FB8D6D Ramp Type: BlendTrans2 Initial Pass/Fail: Fail Overall Compliance: No Severity Score: 12.5

## Field Measurements/Component Compliance

Street 1 Name
Stop Condition-Street 1
Street 2 Name
Stop Condition-Street 2

BATHURST DR StopSign IDLEWILD RD None Possible Solutions:

Remove & Replace Curb Ramp With Two New Directional Ramps or Equivalent.