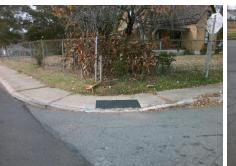

## Access Compliance Report Public Rights-of-Way (Curb Ramps)

Intersection ID: 9100Main Street:BOYD\_STCross Street:NORWOOD\_DRLocation:SADA ID: 7D3EF81AB125Ramp Type:PerpInitial Pass/Fail:FailOverall Compliance:NoSeverity Score:12.5

Total Cost:

1850.00

| Field Measurements/Component Compliance |                       |       |      |        |                         |      |  |
|-----------------------------------------|-----------------------|-------|------|--------|-------------------------|------|--|
| Comp                                    | liance Description    | Data  | Comp | liance | Description             | Data |  |
| N/A                                     | Ramp Length (in)      | 47.0  | No   | Ramp   | Slope (%)               | 11.3 |  |
| Yes                                     | Ramp Width (in)       | 48.0  | Yes  | Ramp   | XSlope (%)              | 0.1  |  |
| N/A                                     | Flare Type LT         | N/A   | N/A  | Flare  | Type RT                 | N/A  |  |
| N/A                                     | Flare Slope LT (%)    | N/A   | N/A  | Flare  | Slope RT (%)            | N/A  |  |
| N/A                                     | Flare Traversable LT? | N/A   | N/A  | Flare  | Traversable RT?         | N/A  |  |
| N/A                                     | Landing Length (in)   | N/A   | N/A  | DWS    | Provided?               | N/A  |  |
| N/A                                     | Landing Width (in)    | N/A   | N/A  | DWS    | Contrast?               | N/A  |  |
| N/A                                     | Landing Slope (%)     | N/A   | N/A  | DWS    | Length (in)             | N/A  |  |
| N/A                                     | Landing X Slope (%)   | N/A   | N/A  | DWS    | Full Width?             | N/A  |  |
| N/A                                     | Landing Curb? (Y/N)   | N/A   | N/A  | DWS    | Offset (in)             | N/A  |  |
| N/A                                     | Shared Landing?       | N/A   |      |        |                         |      |  |
| N/A                                     | Gutter Ponding?       | N/A   | N/A  | Gutte  | r Slope (%)             | N/A  |  |
| N/A                                     | Gutter Lip Ht (in)    | N/A   | N/A  | Gutte  | r X Slope (%)           | N/A  |  |
| N/A                                     | Painted X Walk1?      | No    | N/A  | Paint  | ed X Walk2?             | N/A  |  |
|                                         | X Walk 1 Direction    | To NE |      | X Wa   | lk 2 Direction          | N/A  |  |
| N/A                                     | X Walk 1 Width (in)   | N/A   | N/A  | X Wa   | lk 2 Width (in)         | N/A  |  |
|                                         | X Walk 1 Slope (%)    | 1.3   |      | X Wa   | lk 2 Slope (%)          | N/A  |  |
|                                         | X Walk 1 X Slope (%)  | 0.7   |      | X Wa   | lk 2 X Slope (%)        | N/A  |  |
| N/A                                     | Ramp inside XWalk1?   | N/A   | N/A  | Ram    | inside XWalk2?          | N/A  |  |
|                                         | Road Slope (%)        | N/A   | N/A  | Clear  | Space?                  | N/A  |  |
|                                         | Road X Slope (%)      | N/A   | N/A  | Clear  | Space to XWalk (in)     | N/A  |  |
| N/A                                     | Any Obstructions?     | N/A   | N/A  | Storn  | n Grate/Utility Hazard? | N/A  |  |
|                                         | Obstruction Type      |       |      | Storn  | n Grate/Utility Type    |      |  |
|                                         |                       | N/A   |      |        |                         | N/A  |  |
|                                         |                       |       | Yes  | Surfa  | ce Condition? (G/P)     | Good |  |