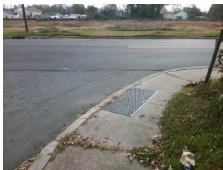

## Access Compliance Report Public Rights-of-Way (Curb Ramps)

Intersection ID: 9100Main Street:BOYD\_STCross Street:NORWOOD\_DRLocation:SADA ID: 7D3EF81AB125Ramp Type:PerpInitial Pass/Fail:FailOverall Compliance:NoSeverity Score:12.5

Total Cost:

1850.00

| Field Measurements/Component Compliance |                       |       |      |        |                         |      |  |
|-----------------------------------------|-----------------------|-------|------|--------|-------------------------|------|--|
| Comp                                    | liance Description    | Data  | Comp | liance | Description             | Data |  |
| N/A                                     | Ramp Length (in)      | 47.0  | No   | Ramp   | Slope (%)               | 11.3 |  |
| Yes                                     | Ramp Width (in)       | 48.0  | Yes  | Ramp   | XSlope (%)              | 0.1  |  |
| N/A                                     | Flare Type LT         | N/A   | N/A  | Flare  | Type RT                 | N/A  |  |
| N/A                                     | Flare Slope LT (%)    | N/A   | N/A  | Flare  | Slope RT (%)            | N/A  |  |
| N/A                                     | Flare Traversable LT? | N/A   | N/A  | Flare  | Traversable RT?         | N/A  |  |
| N/A                                     | Landing Length (in)   | N/A   | N/A  | DWS    | Provided?               | N/A  |  |
| N/A                                     | Landing Width (in)    | N/A   | N/A  | DWS    | Contrast?               | N/A  |  |
| N/A                                     | Landing Slope (%)     | N/A   | N/A  | DWS    | Length (in)             | N/A  |  |
| N/A                                     | Landing X Slope (%)   | N/A   | N/A  | DWS    | Full Width?             | N/A  |  |
| N/A                                     | Landing Curb? (Y/N)   | N/A   | N/A  | DWS    | Offset (in)             | N/A  |  |
| N/A                                     | Shared Landing?       | N/A   |      |        |                         |      |  |
| N/A                                     | Gutter Ponding?       | N/A   | N/A  | Gutte  | r Slope (%)             | N/A  |  |
| N/A                                     | Gutter Lip Ht (in)    | N/A   | N/A  | Gutte  | r X Slope (%)           | N/A  |  |
| N/A                                     | Painted X Walk1?      | No    | N/A  | Paint  | ed X Walk2?             | N/A  |  |
|                                         | X Walk 1 Direction    | To NE |      | X Wa   | lk 2 Direction          | N/A  |  |
| N/A                                     | X Walk 1 Width (in)   | N/A   | N/A  | X Wa   | lk 2 Width (in)         | N/A  |  |
|                                         | X Walk 1 Slope (%)    | 1.3   |      | X Wa   | lk 2 Slope (%)          | N/A  |  |
|                                         | X Walk 1 X Slope (%)  | 0.7   |      | X Wa   | lk 2 X Slope (%)        | N/A  |  |
| N/A                                     | Ramp inside XWalk1?   | N/A   | N/A  | Ram    | inside XWalk2?          | N/A  |  |
|                                         | Road Slope (%)        | N/A   | N/A  | Clear  | Space?                  | N/A  |  |
|                                         | Road X Slope (%)      | N/A   | N/A  | Clear  | Space to XWalk (in)     | N/A  |  |
| N/A                                     | Any Obstructions?     | N/A   | N/A  | Storn  | n Grate/Utility Hazard? | N/A  |  |
|                                         | Obstruction Type      |       |      | Storn  | n Grate/Utility Type    |      |  |
|                                         |                       | N/A   |      |        |                         | N/A  |  |
|                                         |                       |       | Yes  | Surfa  | ce Condition? (G/P)     | Good |  |