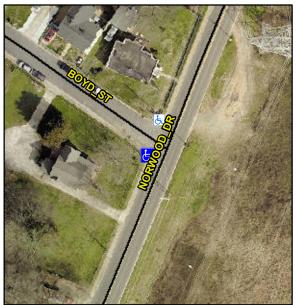

## Access Compliance Report Public Rights-of-Way (Curb Ramps)

Intersection ID: 9100Main Street:BOYD\_STCross Street:NORWOOD\_DRLocation:SADA ID: 7D3EF81AB125Ramp Type:PerpInitial Pass/Fail:FailOverall Compliance:NoSeverity Score:12.5