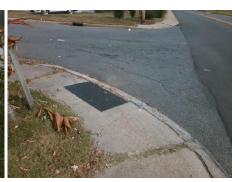

## Access Compliance Report Public Rights-of-Way (Curb Ramps)

Intersection ID: 9100Main Street:BOYD\_STCross Street:NORWOOD\_DRLocation:SADA ID: 7D3EF81AB125Ramp Type:PerpInitial Pass/Fail:FailOverall Compliance:NoSeverity Score:12.5

Total Cost:

1850.00

| Field Measurements/Component Compliance |                       |       |      |        |                         |      |  |
|-----------------------------------------|-----------------------|-------|------|--------|-------------------------|------|--|
| Comp                                    | liance Description    | Data  | Comp | liance | Description             | Data |  |
| N/A                                     | Ramp Length (in)      | 47.0  | No   | Ramp   | Slope (%)               | 11.3 |  |
| Yes                                     | Ramp Width (in)       | 48.0  | Yes  | Ramp   | XSlope (%)              | 0.1  |  |
| N/A                                     | Flare Type LT         | N/A   | N/A  | Flare  | Type RT                 | N/A  |  |
| N/A                                     | Flare Slope LT (%)    | N/A   | N/A  | Flare  | Slope RT (%)            | N/A  |  |
| N/A                                     | Flare Traversable LT? | N/A   | N/A  | Flare  | Traversable RT?         | N/A  |  |
| N/A                                     | Landing Length (in)   | N/A   | N/A  | DWS    | Provided?               | N/A  |  |
| N/A                                     | Landing Width (in)    | N/A   | N/A  | DWS    | Contrast?               | N/A  |  |
| N/A                                     | Landing Slope (%)     | N/A   | N/A  | DWS    | Length (in)             | N/A  |  |
| N/A                                     | Landing X Slope (%)   | N/A   | N/A  | DWS    | Full Width?             | N/A  |  |
| N/A                                     | Landing Curb? (Y/N)   | N/A   | N/A  | DWS    | Offset (in)             | N/A  |  |
| N/A                                     | Shared Landing?       | N/A   |      |        |                         |      |  |
| N/A                                     | Gutter Ponding?       | N/A   | N/A  | Gutte  | r Slope (%)             | N/A  |  |
| N/A                                     | Gutter Lip Ht (in)    | N/A   | N/A  | Gutte  | r X Slope (%)           | N/A  |  |
| N/A                                     | Painted X Walk1?      | No    | N/A  | Paint  | ed X Walk2?             | N/A  |  |
|                                         | X Walk 1 Direction    | To NE |      | X Wa   | lk 2 Direction          | N/A  |  |
| N/A                                     | X Walk 1 Width (in)   | N/A   | N/A  | X Wa   | lk 2 Width (in)         | N/A  |  |
|                                         | X Walk 1 Slope (%)    | 1.3   |      | X Wa   | lk 2 Slope (%)          | N/A  |  |
|                                         | X Walk 1 X Slope (%)  | 0.7   |      | X Wa   | lk 2 X Slope (%)        | N/A  |  |
| N/A                                     | Ramp inside XWalk1?   | N/A   | N/A  | Ram    | inside XWalk2?          | N/A  |  |
|                                         | Road Slope (%)        | N/A   | N/A  | Clear  | Space?                  | N/A  |  |
|                                         | Road X Slope (%)      | N/A   | N/A  | Clear  | Space to XWalk (in)     | N/A  |  |
| N/A                                     | Any Obstructions?     | N/A   | N/A  | Storn  | n Grate/Utility Hazard? | N/A  |  |
|                                         | Obstruction Type      |       |      | Storn  | n Grate/Utility Type    |      |  |
|                                         |                       | N/A   |      |        |                         | N/A  |  |
|                                         |                       |       | Yes  | Surfa  | ce Condition? (G/P)     | Good |  |