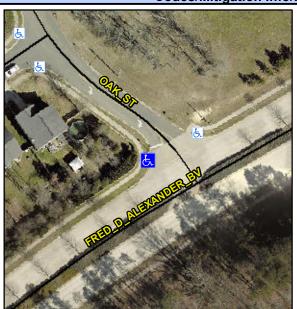

## Access Compliance Report Public Rights-of-Way (Curb Ramps)

Data

Intersection ID: 6648Main Street: OAK\_STCross Street: FRED\_D\_ALEXANDER\_BVLocation: WADA ID: 7D404C86F5F6Ramp Type: PerpInitial Pass/Fail: FailOverall Compliance: NoSeverity Score: 1.25

## Field Measurements/Component Compliance

Data Compliance Description

| Street 1 Name           | OAK ST   |
|-------------------------|----------|
| Stop Condition-Street 2 | StopSign |
| Street 2 Name           | N/A      |
| Stop Condition-Street 1 | N/A      |