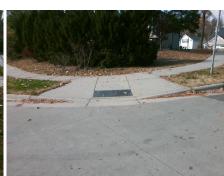

## Access Compliance Report Public Rights-of-Way (Curb Ramps)

Data

Intersection ID: 6648Main Street: OAK\_STCross Street: FRED\_D\_ALEXANDER\_BVLocation: WADA ID: 7D404C86F5F6Ramp Type: PerpInitial Pass/Fail: FailOverall Compliance: NoSeverity Score: 1.25

Total Cost:

1850.00

| N/A | Ramp Length (in)      | 72.0 | Yes | Ramp Slope (%)              | 5.4  |
|-----|-----------------------|------|-----|-----------------------------|------|
| Yes | Ramp Width (in)       | 48.0 | No  | Ramp XSlope (%)             | 3.2  |
| N/A | Flare Type LT         | N/A  | N/A | Flare Type RT               | N/A  |
| N/A | Flare Slope LT (%)    | N/A  | N/A | Flare Slope RT (%)          | N/A  |
| N/A | Flare Traversable LT? | N/A  | N/A | Flare Traversable RT?       | N/A  |
| N/A | Landing Length (in)   | N/A  | N/A | DWS Provided?               | N/A  |
| N/A | Landing Width (in)    | N/A  | N/A | DWS Contrast?               | N/A  |
| N/A | Landing Slope (%)     | N/A  | N/A | DWS Length (in)             | N/A  |
| N/A | Landing X Slope (%)   | N/A  | N/A | DWS Full Width?             | N/A  |
| N/A | Landing Curb? (Y/N)   | N/A  | N/A | DWS Offset (in)             | N/A  |
| N/A | Shared Landing?       | N/A  |     |                             |      |
| N/A | Gutter Ponding?       | N/A  | N/A | Gutter Slope (%)            | N/A  |
| N/A | Gutter Lip Ht (in)    | N/A  | N/A | Gutter X Slope (%)          | N/A  |
| N/A | Painted X Walk1?      | No   | N/A | Painted X Walk2?            | N/A  |
|     | X Walk 1 Direction    | To E |     | X Walk 2 Direction          | N/A  |
| N/A | X Walk 1 Width (in)   | N/A  | N/A | X Walk 2 Width (in)         | N/A  |
|     | X Walk 1 Slope (%)    | 0.2  |     | X Walk 2 Slope (%)          | N/A  |
|     | X Walk 1 X Slope (%)  | 1.5  |     | X Walk 2 X Slope (%)        | N/A  |
| N/A | Ramp inside XWalk1?   | N/A  | N/A | Ramp inside XWalk2?         | N/A  |
|     | Road Slope (%)        | N/A  | N/A | Clear Space?                | N/A  |
|     | Road X Slope (%)      | N/A  | N/A | Clear Space to XWalk (in)   | N/A  |
| N/A | Any Obstructions?     | N/A  | N/A | Storm Grate/Utility Hazard? | N/A  |
|     | Obstruction Type      |      | l   | Storm Grate/Utility Type    |      |
|     |                       | N/A  |     |                             | N/A  |
|     |                       |      | Yes | Surface Condition? (G/P)    | Good |
|     |                       |      |     |                             |      |