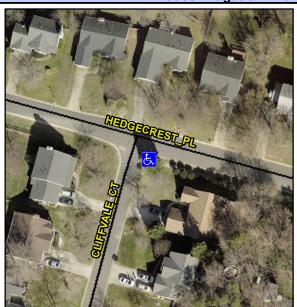

## Access Compliance Report Public Rights-of-Way (Curb Ramps)

Intersection ID: 5062Main Street: CLIFFVALE\_CTCross Street: HEDGECREST\_PLLocation:SEADA ID: 7D41ADD45B63Ramp Type: Directional1Initial Pass/Fail: FailOverall Compliance: NoSeverity Score: 33.75

## Field Measurements/Component Compliance

Street 1 Name

CLIFFVALE CT
Stop Condition-Street 1
StopSign
Street 2 Name
N/A
Stop Condition-Street 2
N/A

| Possible Solutions:           | Con |
|-------------------------------|-----|
| Remove & Replace Entire Ramp. | N/A |
| ·                             | No  |
|                               | No  |
|                               | Yes |
|                               | N/A |
|                               | N/A |
| Surveyor Notes:               | N/A |
| N/A                           | N/A |
|                               | N/A |
|                               | N/A |
|                               | N/A |
| PROW/ADA:                     | N/A |
| R304.5.1, R304.2.2            | N/A |
|                               | N/A |
|                               | N/A |
|                               | N/A |
|                               |     |
|                               |     |
|                               |     |
|                               |     |