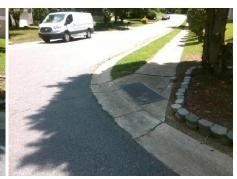

## Field Measurements/Component Compliance

Street 1 Name

CLIFFVALE CT
Stop Condition-Street 1
StopSign
Street 2 Name
N/A
Stop Condition-Street 2
N/A

| Possible Solutions:           | Con |
|-------------------------------|-----|
| Remove & Replace Entire Ramp. | N/A |
| ·                             | No  |
|                               | No  |
|                               | Yes |
|                               | N/A |
|                               | N/A |
| Surveyor Notes:               | N/A |
| N/A                           | N/A |
|                               | N/A |
|                               | N/A |
|                               | N/A |
| PROW/ADA:                     | N/A |
| R304.5.1, R304.2.2            | N/A |
|                               | N/A |
|                               | N/A |
|                               | N/A |
|                               |     |
|                               |     |
|                               |     |
|                               |     |

Total Cost: \$ 1600.00

| Field Measurements/Component Compliance |                       |      |      |                             |      |  |
|-----------------------------------------|-----------------------|------|------|-----------------------------|------|--|
| Comp                                    | liance Description    | Data | Comp | liance Description          | Data |  |
| N/A                                     | Ramp Length (in)      | 50.0 | N/A  | Grade Break?                | N/A  |  |
| No                                      | Ramp Width (in)       | 43.0 | N/A  | Grade Break Slope (%)       | 0.0  |  |
| No                                      | Ramp Slope (%)        | 18.0 | N/A  | Grade Break XSlope (%)      | 0.0  |  |
| Yes                                     | Ramp XSlope (%)       | 1.8  |      |                             |      |  |
| N/A                                     | Flare Type LT         | N/A  | N/A  | Flare Type RT               | N/A  |  |
| N/A                                     | Flare Slope LT (%)    | N/A  | N/A  | Flare Slope RT (%)          | 0.0  |  |
| N/A                                     | Flare Traversable LT? | N/A  | N/A  | Flare Traversable RT?       | N/A  |  |
| N/A                                     | Landing Length (in)   | 0.0  | N/A  | DWS Provided?               | N/A  |  |
| N/A                                     | Landing Width (in)    | 0.0  | N/A  | DWS Contrast?               | N/A  |  |
| N/A                                     | Landing Slope (%)     | 0.0  | N/A  | DWS Length (in)             | N/A  |  |
| N/A                                     | Landing X Slope (%)   | 0.0  | N/A  | DWS Full Width?             | N/A  |  |
| N/A                                     | Landing Curb? (Y/N)   | N/A  | N/A  | DWS Offset LT (in)          | N/A  |  |
| N/A                                     | Shared Landing?       | N/A  | N/A  | DWS Offset RT (in)          | N/A  |  |
| N/A                                     | Gutter Ponding?       | 0.0  | N/A  | Gutter Slope (%)            | N/A  |  |
| N/A                                     | Gutter Lip Ht (in)    | 0.0  | N/A  | Gutter X Slope (%)          | N/A  |  |
| N/A                                     | Painted X Walk1?      | No   |      | Road Slope (%)              | 1.0  |  |
|                                         | X Walk 1 Direction    | To W |      | Road X Slope (%)            | 1.0  |  |
|                                         | X Walk 1 Width (in)   | N/A  |      | Clear Space?                | N/A  |  |
|                                         | X Walk 1 Slope (%)    | 1.0  | N/A  | Clear Space to XWalk (in)   | N/A  |  |
|                                         | X Walk 1 X Slope (%)  | 1.0  | N/A  | Storm Grate/Utility Hazard? | N/A  |  |
| N/A                                     | Ramp inside XWalk1?   | N/A  |      | Storm Grate/Utility Type    |      |  |
| N/A                                     | Any Obstructions?     | N/A  |      |                             | N/A  |  |
|                                         | Obstruction Type      |      | Yes  | Surface Condition? (G/P)    | Good |  |
|                                         |                       | N/A  | N/A  | Curb Slope (%)              | N/A  |  |
|                                         |                       |      | -    |                             |      |  |