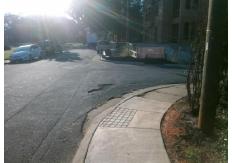

N/A

PROW/ADA:

Not Found, R304.5.1, R304.5.3

Total Cost:

3200.00

| Compliance Description |                       | Data  | Compliance Description |                             | Data  |
|------------------------|-----------------------|-------|------------------------|-----------------------------|-------|
| N/A                    | Ramp Length (in)      | 51.0  | Yes                    | Ramp Slope (%)              | 6.2   |
| No                     | Ramp Width (in)       | 37.0  | No                     | Ramp XSlope (%)             | 5.2   |
| N/A                    | Flare Type LT         | N/A   | N/A                    | Flare Type RT               | N/A   |
| N/A                    | Flare Slope LT (%)    | N/A   | N/A                    | Flare Slope RT (%)          | N/A   |
| N/A                    | Flare Traversable LT? | N/A   | N/A                    | Flare Traversable RT?       | N/A   |
| N/A                    | Landing Length (in)   | N/A   | N/A                    | DWS Provided?               | N/A   |
| N/A                    | Landing Width (in)    | N/A   | N/A                    | DWS Contrast?               | N/A   |
| N/A                    | Landing Slope (%)     | N/A   | N/A                    | DWS Length (in)             | N/A   |
| N/A                    | Landing X Slope (%)   | N/A   | N/A                    | DWS Full Width?             | N/A   |
| N/A                    | Landing Curb? (Y/N)   | N/A   | N/A                    | DWS Offset (in)             | N/A   |
| N/A                    | Shared Landing?       | N/A   |                        | ,                           |       |
| N/A                    | Gutter Ponding?       | N/A   | N/A                    | Gutter Slope (%)            | N/A   |
| N/A                    | Gutter Lip Ht (in)    | N/A   | N/A                    | Gutter X Slope (%)          | N/A   |
| N/A                    | Painted X Walk1?      | No    | N/A                    | Painted X Walk2?            | No    |
|                        | X Walk 1 Direction    | To SE |                        | X Walk 2 Direction          | To NE |
| N/A                    | X Walk 1 Width (in)   | N/A   | N/A                    | X Walk 2 Width (in)         | N/A   |
|                        | X Walk 1 Slope (%)    | 1.0   |                        | X Walk 2 Slope (%)          | 6.6   |
|                        | X Walk 1 X Slope (%)  | 8.0   |                        | X Walk 2 X Slope (%)        | 2.9   |
| N/A                    | Ramp inside XWalk1?   | N/A   | N/A                    | Ramp inside XWalk2?         | N/A   |
|                        | Road Slope (%)        | 5.8   | N/A                    | Clear Space?                | N/A   |
|                        | Road X Slope (%)      | 7.7   | N/A                    | Clear Space to XWalk (in)   | N/A   |
| N/A                    | Any Obstructions?     | N/A   | N/A                    | Storm Grate/Utility Hazard? | N/A   |
|                        | Obstruction Type      |       | l                      | Storm Grate/Utility Type    |       |
|                        |                       | N/A   |                        |                             | N/A   |

Yes

Surface Condition? (G/P)

Good