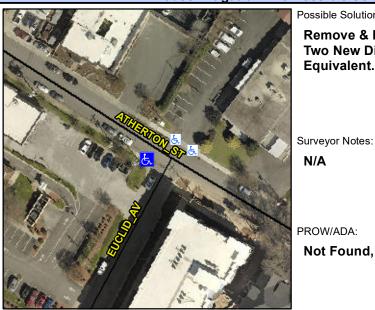

## **Access Compliance Report Public Rights-of-Way** (Curb Ramps)

Intersection ID: N/A Main Street: EUCLID AV **Cross Street: ATHERTON ST** Location: ADA ID: 7D4BF5996E67 Ramp Type: PerpDiag Initial Pass/Fail: Fail **Overall Compliance: No** Severity Score: 21.25

## Field Measurements/Component Compliance

Street 1 Name Stop Condition-Street 2 Street 2 Name Stop Condition-Street 1

**EUCLID AV** StopSign ATHERTON ST None

Possible Solutions: **Remove & Replace Curb Ramp With Two New Directional Ramps or** Equivalent.