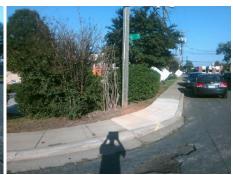

N/A

PROW/ADA:

Not Found, R304.5.1, R304.5.3

Total Cost:

3200.00

| Compliance Description |                       | Data  | Compliance Description |                             | Data  |
|------------------------|-----------------------|-------|------------------------|-----------------------------|-------|
| N/A                    | Ramp Length (in)      | 51.0  | Yes                    | Ramp Slope (%)              | 6.2   |
| No                     | Ramp Width (in)       | 37.0  | No                     | Ramp XSlope (%)             | 5.2   |
| N/A                    | Flare Type LT         | N/A   | N/A                    | Flare Type RT               | N/A   |
| N/A                    | Flare Slope LT (%)    | N/A   | N/A                    | Flare Slope RT (%)          | N/A   |
| N/A                    | Flare Traversable LT? | N/A   | N/A                    | Flare Traversable RT?       | N/A   |
| N/A                    | Landing Length (in)   | N/A   | N/A                    | DWS Provided?               | N/A   |
| N/A                    | Landing Width (in)    | N/A   | N/A                    | DWS Contrast?               | N/A   |
| N/A                    | Landing Slope (%)     | N/A   | N/A                    | DWS Length (in)             | N/A   |
| N/A                    | Landing X Slope (%)   | N/A   | N/A                    | DWS Full Width?             | N/A   |
| N/A                    | Landing Curb? (Y/N)   | N/A   | N/A                    | DWS Offset (in)             | N/A   |
| N/A                    | Shared Landing?       | N/A   |                        | ,                           |       |
| N/A                    | Gutter Ponding?       | N/A   | N/A                    | Gutter Slope (%)            | N/A   |
| N/A                    | Gutter Lip Ht (in)    | N/A   | N/A                    | Gutter X Slope (%)          | N/A   |
| N/A                    | Painted X Walk1?      | No    | N/A                    | Painted X Walk2?            | No    |
|                        | X Walk 1 Direction    | To SE |                        | X Walk 2 Direction          | To NE |
| N/A                    | X Walk 1 Width (in)   | N/A   | N/A                    | X Walk 2 Width (in)         | N/A   |
|                        | X Walk 1 Slope (%)    | 1.0   |                        | X Walk 2 Slope (%)          | 6.6   |
|                        | X Walk 1 X Slope (%)  | 8.0   |                        | X Walk 2 X Slope (%)        | 2.9   |
| N/A                    | Ramp inside XWalk1?   | N/A   | N/A                    | Ramp inside XWalk2?         | N/A   |
|                        | Road Slope (%)        | 5.8   | N/A                    | Clear Space?                | N/A   |
|                        | Road X Slope (%)      | 7.7   | N/A                    | Clear Space to XWalk (in)   | N/A   |
| N/A                    | Any Obstructions?     | N/A   | N/A                    | Storm Grate/Utility Hazard? | N/A   |
|                        | Obstruction Type      |       | l                      | Storm Grate/Utility Type    |       |
|                        |                       | N/A   |                        |                             | N/A   |

Yes

Surface Condition? (G/P)

Good