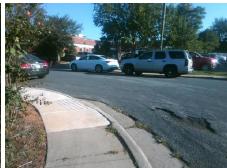

N/A

PROW/ADA:

Not Found, R304.5.1, R304.5.3

Total Cost:

3200.00

| Compliance Description |                       | Data  | Compliance Description |                             | Data  |
|------------------------|-----------------------|-------|------------------------|-----------------------------|-------|
| N/A                    | Ramp Length (in)      | 51.0  | Yes                    | Ramp Slope (%)              | 6.2   |
| No                     | Ramp Width (in)       | 37.0  | No                     | Ramp XSlope (%)             | 5.2   |
| N/A                    | Flare Type LT         | N/A   | N/A                    | Flare Type RT               | N/A   |
| N/A                    | Flare Slope LT (%)    | N/A   | N/A                    | Flare Slope RT (%)          | N/A   |
| N/A                    | Flare Traversable LT? | N/A   | N/A                    | Flare Traversable RT?       | N/A   |
| N/A                    | Landing Length (in)   | N/A   | N/A                    | DWS Provided?               | N/A   |
| N/A                    | Landing Width (in)    | N/A   | N/A                    | DWS Contrast?               | N/A   |
| N/A                    | Landing Slope (%)     | N/A   | N/A                    | DWS Length (in)             | N/A   |
| N/A                    | Landing X Slope (%)   | N/A   | N/A                    | DWS Full Width?             | N/A   |
| N/A                    | Landing Curb? (Y/N)   | N/A   | N/A                    | DWS Offset (in)             | N/A   |
| N/A                    | Shared Landing?       | N/A   |                        | ,                           |       |
| N/A                    | Gutter Ponding?       | N/A   | N/A                    | Gutter Slope (%)            | N/A   |
| N/A                    | Gutter Lip Ht (in)    | N/A   | N/A                    | Gutter X Slope (%)          | N/A   |
| N/A                    | Painted X Walk1?      | No    | N/A                    | Painted X Walk2?            | No    |
|                        | X Walk 1 Direction    | To SE |                        | X Walk 2 Direction          | To NE |
| N/A                    | X Walk 1 Width (in)   | N/A   | N/A                    | X Walk 2 Width (in)         | N/A   |
|                        | X Walk 1 Slope (%)    | 1.0   |                        | X Walk 2 Slope (%)          | 6.6   |
|                        | X Walk 1 X Slope (%)  | 8.0   |                        | X Walk 2 X Slope (%)        | 2.9   |
| N/A                    | Ramp inside XWalk1?   | N/A   | N/A                    | Ramp inside XWalk2?         | N/A   |
|                        | Road Slope (%)        | 5.8   | N/A                    | Clear Space?                | N/A   |
|                        | Road X Slope (%)      | 7.7   | N/A                    | Clear Space to XWalk (in)   | N/A   |
| N/A                    | Any Obstructions?     | N/A   | N/A                    | Storm Grate/Utility Hazard? | N/A   |
|                        | Obstruction Type      |       | l                      | Storm Grate/Utility Type    |       |
|                        |                       | N/A   |                        |                             | N/A   |

Yes

Surface Condition? (G/P)

Good