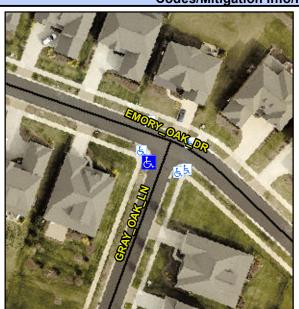

## Access Compliance Report Public Rights-of-Way (Curb Ramps)

Intersection ID: 52927 Main Street: EMORY\_OAK\_DR Cross Street: GRAY\_OAK\_LN Location: W

ADA ID: 7D4F582282E7 Ramp Type: Perp Initial Pass/Fail: Fail Overall Compliance: No Severity Score: 21.25

## Field Measurements/Component Compliance

Street 1 Name GRAY OAK LN
Stop Condition-Street 2 StopSign
Street 2 Name N/A
Stop Condition-Street 1 N/A

Total Cost: \$ 1850.00

| Field Measurements/Component Compliance |                       |      |      |                             |      |
|-----------------------------------------|-----------------------|------|------|-----------------------------|------|
| Compliance Description                  |                       | Data | Comp | liance Description          | Data |
| N/A                                     | Ramp Length (in)      | 98.5 | Yes  | Ramp Slope (%)              | 7.7  |
| No                                      | Ramp Width (in)       | 47.5 | No   | Ramp XSlope (%)             | 6.9  |
| N/A                                     | Flare Type LT         | N/A  | N/A  | Flare Type RT               | N/A  |
| N/A                                     | Flare Slope LT (%)    | N/A  | N/A  | Flare Slope RT (%)          | N/A  |
| N/A                                     | Flare Traversable LT? | N/A  | N/A  | Flare Traversable RT?       | N/A  |
| N/A                                     | Landing Length (in)   | N/A  | N/A  | DWS Provided?               | N/A  |
| N/A                                     | Landing Width (in)    | N/A  | N/A  | DWS Contrast?               | N/A  |
| N/A                                     | Landing Slope (%)     | N/A  | N/A  | DWS Length (in)             | N/A  |
| N/A                                     | Landing X Slope (%)   | N/A  | N/A  | DWS Full Width?             | N/A  |
| N/A                                     | Landing Curb? (Y/N)   | N/A  | N/A  | DWS Offset (in)             | N/A  |
| N/A                                     | Shared Landing?       | N/A  |      |                             |      |
| N/A                                     | Gutter Ponding?       | N/A  | N/A  | Gutter Slope (%)            | N/A  |
| N/A                                     | Gutter Lip Ht (in)    | N/A  | N/A  | Gutter X Slope (%)          | N/A  |
| N/A                                     | Painted X Walk1?      | No   | N/A  | Painted X Walk2?            | N/A  |
|                                         | X Walk 1 Direction    | To E |      | X Walk 2 Direction          | N/A  |
| N/A                                     | X Walk 1 Width (in)   | N/A  | N/A  | X Walk 2 Width (in)         | N/A  |
|                                         | X Walk 1 Slope (%)    | 3.8  |      | X Walk 2 Slope (%)          | N/A  |
|                                         | X Walk 1 X Slope (%)  | 3.0  |      | X Walk 2 X Slope (%)        | N/A  |
| N/A                                     | Ramp inside XWalk1?   | N/A  | N/A  | Ramp inside XWalk2?         | N/A  |
|                                         | Road Slope (%)        | N/A  | N/A  | Clear Space?                | N/A  |
|                                         | Road X Slope (%)      | N/A  | N/A  | Clear Space to XWalk (in)   | N/A  |
| N/A                                     | Any Obstructions?     | N/A  | N/A  | Storm Grate/Utility Hazard? | N/A  |
|                                         | Obstruction Type      |      |      | Storm Grate/Utility Type    |      |
|                                         |                       | N/A  |      |                             | N/A  |
|                                         |                       |      | Yes  | Surface Condition? (G/P)    | Good |
|                                         |                       |      |      |                             |      |