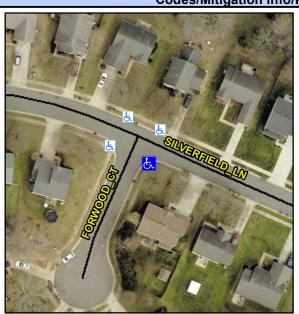

## **Access Compliance Report Public Rights-of-Way** (Curb Ramps)

Intersection ID: 29396 Main Street: FORWOOD CT Cross Street: SILVERFIELD LN Location: SE **Overall Compliance: No Severity Score:** 12.5 ADA ID: 7D514818E124 Ramp Type: BlendTrans1 Initial Pass/Fail: Fail

## Field Measurements/Component Compliance

Street 1 Name Stop Condition-Street 1 Street 2 Name Stop Condition-Street 2 SILVERFIELD LN None **FORWOOD LN** StopSign Possible Solutions: Remove & Replace Curb Ramp With Two New Directional Ramps or Equivalent. Surveyor Notes: N/A PROW/ADA: Not Found, R304.5.3