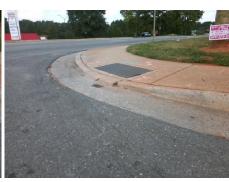

## Field Measurements/Component Compliance

Street 1 Name
Stop Condition-Street 2
Street 2 Name
Stop Condition-Street 1

THE PLAZA
None
STARHAVEN DR
StopSign

Possible Solutions:

Remove & Replace Curb Ramp With Two New Directional Ramps or Equivalent.

Surveyor Notes:

N/A

PROW/ADA:

Not Found, R304.2.2

Total Cost: \$ 3200.00

| rieid Measurements/Component Compilance |                       |       |                        |                             |       |
|-----------------------------------------|-----------------------|-------|------------------------|-----------------------------|-------|
| Compliance Description                  |                       | Data  | Compliance Description |                             | Data  |
| N/A                                     | Ramp Length (in)      | 60.0  | No                     | Ramp Slope (%)              | 8.6   |
| Yes                                     | Ramp Width (in)       | 48.0  | Yes                    | Ramp XSlope (%)             | 0.2   |
| N/A                                     | Flare Type LT         | N/A   | N/A                    | Flare Type RT               | N/A   |
| N/A                                     | Flare Slope LT (%)    | N/A   | N/A                    | Flare Slope RT (%)          | N/A   |
| N/A                                     | Flare Traversable LT? | N/A   | N/A                    | Flare Traversable RT?       | N/A   |
| N/A                                     | Landing Length (in)   | N/A   | N/A                    | DWS Provided?               | N/A   |
| N/A                                     | Landing Width (in)    | N/A   | N/A                    | DWS Contrast?               | N/A   |
| N/A                                     | Landing Slope (%)     | N/A   | N/A                    | DWS Length (in)             | N/A   |
| N/A                                     | Landing X Slope (%)   | N/A   | N/A                    | DWS Full Width?             | N/A   |
| N/A                                     | Landing Curb? (Y/N)   | N/A   | N/A                    | DWS Offset (in)             | N/A   |
| N/A                                     | Shared Landing?       | N/A   |                        |                             |       |
| N/A                                     | Gutter Ponding?       | N/A   | N/A                    | Gutter Slope (%)            | N/A   |
| N/A                                     | Gutter Lip Ht (in)    | 2.0   | N/A                    | Gutter X Slope (%)          | N/A   |
| N/A                                     | Painted X Walk1?      | No    | N/A                    | Painted X Walk2?            | No    |
|                                         | X Walk 1 Direction    | To NW |                        | X Walk 2 Direction          | To SW |
| N/A                                     | X Walk 1 Width (in)   | N/A   | N/A                    | X Walk 2 Width (in)         | N/A   |
|                                         | X Walk 1 Slope (%)    | 2.1   |                        | X Walk 2 Slope (%)          | 1.3   |
|                                         | X Walk 1 X Slope (%)  | 1.1   |                        | X Walk 2 X Slope (%)        | 0.5   |
| N/A                                     | Ramp inside XWalk1?   | N/A   | N/A                    | Ramp inside XWalk2?         | N/A   |
|                                         | Road Slope (%)        | 2.1   | N/A                    | Clear Space?                | N/A   |
|                                         | Road X Slope (%)      | 0.1   | N/A                    | Clear Space to XWalk (in)   | N/A   |
| N/A                                     | Any Obstructions?     | N/A   | N/A                    | Storm Grate/Utility Hazard? | N/A   |
|                                         | Obstruction Type      |       |                        | Storm Grate/Utility Type    |       |
|                                         |                       | N/A   |                        |                             | N/A   |
|                                         |                       |       | Yes                    | Surface Condition? (G/P)    | Good  |