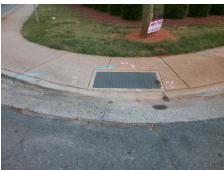

## Field Measurements/Component Compliance

Street 1 Name
Stop Condition-Street 2
Street 2 Name
Stop Condition-Street 1

THE PLAZA
None
STARHAVEN DR
StopSign

Possible Solutions:

Remove & Replace Curb Ramp With Two New Directional Ramps or Equivalent.

Surveyor Notes:

N/A

PROW/ADA:

Not Found, R304.2.2

Total Cost: \$ 3200.00

| rieid Measurements/Component Compilance |                       |       |                        |                             |       |
|-----------------------------------------|-----------------------|-------|------------------------|-----------------------------|-------|
| Compliance Description                  |                       | Data  | Compliance Description |                             | Data  |
| N/A                                     | Ramp Length (in)      | 60.0  | No                     | Ramp Slope (%)              | 8.6   |
| Yes                                     | Ramp Width (in)       | 48.0  | Yes                    | Ramp XSlope (%)             | 0.2   |
| N/A                                     | Flare Type LT         | N/A   | N/A                    | Flare Type RT               | N/A   |
| N/A                                     | Flare Slope LT (%)    | N/A   | N/A                    | Flare Slope RT (%)          | N/A   |
| N/A                                     | Flare Traversable LT? | N/A   | N/A                    | Flare Traversable RT?       | N/A   |
| N/A                                     | Landing Length (in)   | N/A   | N/A                    | DWS Provided?               | N/A   |
| N/A                                     | Landing Width (in)    | N/A   | N/A                    | DWS Contrast?               | N/A   |
| N/A                                     | Landing Slope (%)     | N/A   | N/A                    | DWS Length (in)             | N/A   |
| N/A                                     | Landing X Slope (%)   | N/A   | N/A                    | DWS Full Width?             | N/A   |
| N/A                                     | Landing Curb? (Y/N)   | N/A   | N/A                    | DWS Offset (in)             | N/A   |
| N/A                                     | Shared Landing?       | N/A   |                        |                             |       |
| N/A                                     | Gutter Ponding?       | N/A   | N/A                    | Gutter Slope (%)            | N/A   |
| N/A                                     | Gutter Lip Ht (in)    | 2.0   | N/A                    | Gutter X Slope (%)          | N/A   |
| N/A                                     | Painted X Walk1?      | No    | N/A                    | Painted X Walk2?            | No    |
|                                         | X Walk 1 Direction    | To NW |                        | X Walk 2 Direction          | To SW |
| N/A                                     | X Walk 1 Width (in)   | N/A   | N/A                    | X Walk 2 Width (in)         | N/A   |
|                                         | X Walk 1 Slope (%)    | 2.1   |                        | X Walk 2 Slope (%)          | 1.3   |
|                                         | X Walk 1 X Slope (%)  | 1.1   |                        | X Walk 2 X Slope (%)        | 0.5   |
| N/A                                     | Ramp inside XWalk1?   | N/A   | N/A                    | Ramp inside XWalk2?         | N/A   |
|                                         | Road Slope (%)        | 2.1   | N/A                    | Clear Space?                | N/A   |
|                                         | Road X Slope (%)      | 0.1   | N/A                    | Clear Space to XWalk (in)   | N/A   |
| N/A                                     | Any Obstructions?     | N/A   | N/A                    | Storm Grate/Utility Hazard? | N/A   |
|                                         | Obstruction Type      |       |                        | Storm Grate/Utility Type    |       |
|                                         |                       | N/A   |                        |                             | N/A   |
|                                         |                       |       | Yes                    | Surface Condition? (G/P)    | Good  |