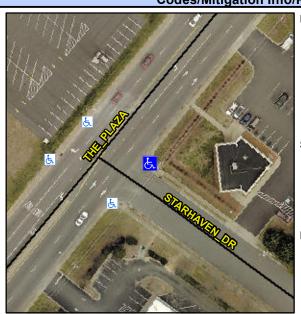

## Access Compliance Report Public Rights-of-Way (Curb Ramps)

Intersection ID: 10028 Main Street: STARHAVEN\_DR Cross Street: THE\_PLAZA Location: SE

ADA ID: 7D532BA1FC3C Ramp Type: PerpDiag Initial Pass/Fail: Fail Overall Compliance: No Severity Score: 12.5

## Field Measurements/Component Compliance

Street 1 Name
Stop Condition-Street 2
Street 2 Name
Stop Condition-Street 1

THE PLAZA
None
STARHAVEN DR
StopSign

Possible Solutions:

Remove & Replace Curb Ramp With Two New Directional Ramps or Equivalent.