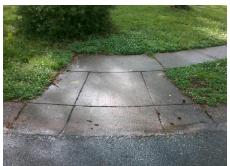

## **Access Compliance Report Public Rights-of-Way** (Curb Ramps)

Intersection ID: 7699 Main Street: MT KISCO DR Cross Street: SQUIRREL HILL RD Location: SE ADA ID: 7D5468464FDE Ramp Type: Perp Initial Pass/Fail: Fail **Overall Compliance: No Severity Score:** 10

Total Cost: 1850.00

| Field Measurements/Component Compliance |                       |      |                        |                             |      |
|-----------------------------------------|-----------------------|------|------------------------|-----------------------------|------|
| Compliance Description                  |                       | Data | Compliance Description |                             | Data |
| N/A                                     | Ramp Length (in)      | 47.0 | Yes                    | Ramp Slope (%)              | 5.2  |
| No                                      | Ramp Width (in)       | 41.0 | No                     | Ramp XSlope (%)             | 2.8  |
| N/A                                     | Flare Type LT         | N/A  | N/A                    | Flare Type RT               | N/A  |
| N/A                                     | Flare Slope LT (%)    | N/A  | N/A                    | Flare Slope RT (%)          | N/A  |
| N/A                                     | Flare Traversable LT? | N/A  | N/A                    | Flare Traversable RT?       | N/A  |
| N/A                                     | Landing Length (in)   | N/A  | N/A                    | DWS Provided?               | N/A  |
| N/A                                     | Landing Width (in)    | N/A  | N/A                    | DWS Contrast?               | N/A  |
| N/A                                     | Landing Slope (%)     | N/A  | N/A                    | DWS Length (in)             | N/A  |
| N/A                                     | Landing X Slope (%)   | N/A  | N/A                    | DWS Full Width?             | N/A  |
| N/A                                     | Landing Curb? (Y/N)   | N/A  | N/A                    | DWS Offset (in)             | N/A  |
| N/A                                     | Shared Landing?       | N/A  |                        |                             |      |
| N/A                                     | Gutter Ponding?       | N/A  | N/A                    | Gutter Slope (%)            | N/A  |
| N/A                                     | Gutter Lip Ht (in)    | N/A  | N/A                    | Gutter X Slope (%)          | N/A  |
| N/A                                     | Painted X Walk1?      | No   | N/A                    | Painted X Walk2?            | N/A  |
|                                         | X Walk 1 Direction    | To N |                        | X Walk 2 Direction          | N/A  |
| N/A                                     | X Walk 1 Width (in)   | N/A  | N/A                    | X Walk 2 Width (in)         | N/A  |
|                                         | X Walk 1 Slope (%)    | 2.5  |                        | X Walk 2 Slope (%)          | N/A  |
|                                         | X Walk 1 X Slope (%)  | 1.8  |                        | X Walk 2 X Slope (%)        | N/A  |
| N/A                                     | Ramp inside XWalk1?   | N/A  | N/A                    | Ramp inside XWalk2?         | N/A  |
|                                         | Road Slope (%)        | N/A  | N/A                    | Clear Space?                | N/A  |
|                                         | Road X Slope (%)      | N/A  | N/A                    | Clear Space to XWalk (in)   | N/A  |
| N/A                                     | Any Obstructions?     | N/A  | N/A                    | Storm Grate/Utility Hazard? | N/A  |
|                                         | Obstruction Type      |      |                        | Storm Grate/Utility Type    |      |
|                                         |                       | N/A  |                        |                             | N/A  |
|                                         |                       |      | Yes                    | Surface Condition? (G/P)    | Good |
|                                         |                       |      |                        |                             |      |