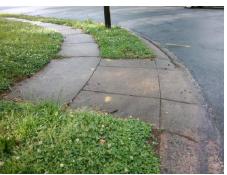

## **Access Compliance Report Public Rights-of-Way** (Curb Ramps)

Intersection ID: 7699 Main Street: MT KISCO DR Cross Street: SQUIRREL HILL RD Location: SE ADA ID: 7D5468464FDE Ramp Type: Perp Initial Pass/Fail: Fail **Overall Compliance: No Severity Score:** 10

Total Cost: 1850.00

| Field Measurements/Component Compliance |                       |      |                        |                             |      |
|-----------------------------------------|-----------------------|------|------------------------|-----------------------------|------|
| Compliance Description                  |                       | Data | Compliance Description |                             | Data |
| N/A                                     | Ramp Length (in)      | 47.0 | Yes                    | Ramp Slope (%)              | 5.2  |
| No                                      | Ramp Width (in)       | 41.0 | No                     | Ramp XSlope (%)             | 2.8  |
| N/A                                     | Flare Type LT         | N/A  | N/A                    | Flare Type RT               | N/A  |
| N/A                                     | Flare Slope LT (%)    | N/A  | N/A                    | Flare Slope RT (%)          | N/A  |
| N/A                                     | Flare Traversable LT? | N/A  | N/A                    | Flare Traversable RT?       | N/A  |
| N/A                                     | Landing Length (in)   | N/A  | N/A                    | DWS Provided?               | N/A  |
| N/A                                     | Landing Width (in)    | N/A  | N/A                    | DWS Contrast?               | N/A  |
| N/A                                     | Landing Slope (%)     | N/A  | N/A                    | DWS Length (in)             | N/A  |
| N/A                                     | Landing X Slope (%)   | N/A  | N/A                    | DWS Full Width?             | N/A  |
| N/A                                     | Landing Curb? (Y/N)   | N/A  | N/A                    | DWS Offset (in)             | N/A  |
| N/A                                     | Shared Landing?       | N/A  |                        |                             |      |
| N/A                                     | Gutter Ponding?       | N/A  | N/A                    | Gutter Slope (%)            | N/A  |
| N/A                                     | Gutter Lip Ht (in)    | N/A  | N/A                    | Gutter X Slope (%)          | N/A  |
| N/A                                     | Painted X Walk1?      | No   | N/A                    | Painted X Walk2?            | N/A  |
|                                         | X Walk 1 Direction    | To N |                        | X Walk 2 Direction          | N/A  |
| N/A                                     | X Walk 1 Width (in)   | N/A  | N/A                    | X Walk 2 Width (in)         | N/A  |
|                                         | X Walk 1 Slope (%)    | 2.5  |                        | X Walk 2 Slope (%)          | N/A  |
|                                         | X Walk 1 X Slope (%)  | 1.8  |                        | X Walk 2 X Slope (%)        | N/A  |
| N/A                                     | Ramp inside XWalk1?   | N/A  | N/A                    | Ramp inside XWalk2?         | N/A  |
|                                         | Road Slope (%)        | N/A  | N/A                    | Clear Space?                | N/A  |
|                                         | Road X Slope (%)      | N/A  | N/A                    | Clear Space to XWalk (in)   | N/A  |
| N/A                                     | Any Obstructions?     | N/A  | N/A                    | Storm Grate/Utility Hazard? | N/A  |
|                                         | Obstruction Type      |      |                        | Storm Grate/Utility Type    |      |
|                                         |                       | N/A  |                        |                             | N/A  |
|                                         |                       |      | Yes                    | Surface Condition? (G/P)    | Good |
|                                         |                       |      |                        |                             |      |