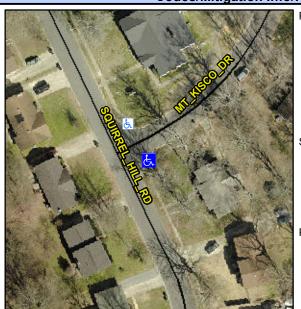

## **Access Compliance Report Public Rights-of-Way** (Curb Ramps)

Intersection ID: 7699 Main Street: MT KISCO DR Cross Street: SQUIRREL HILL RD Location: SE ADA ID: 7D5468464FDE Ramp Type: Perp Initial Pass/Fail: Fail **Overall Compliance: No Severity Score:** 10