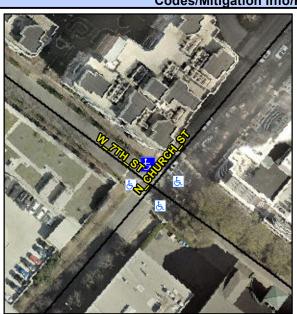

## Access Compliance Report Public Rights-of-Way (Curb Ramps)

Intersection ID: 11911 Main Street: W\_7TH\_ST Cross Street: N\_CHURCH\_ST Location: N

ADA ID: 7D54ACD09A36 Ramp Type: PerpDiag Initial Pass/Fail: Fail Overall Compliance: No Severity Score: 13.75

## Field Measurements/Component Compliance

Street 1 Name
Stop Condition-Street 2
Street 2 Name
Stop Condition-Street 1

W 7TH ST Signal N CHURCH ST Signal Possible Solutions:

Remove & Replace Curb Ramp With Two New Directional Ramps or Equivalent.