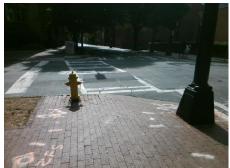

## Field Measurements/Component Compliance

Street 1 Name
Stop Condition-Street 2
Street 2 Name
Stop Condition-Street 1

W 7TH ST Signal N CHURCH ST Signal Possible Solutions:

Remove & Replace Curb Ramp With Two New Directional Ramps or Equivalent.

Surveyor Notes:

N/A

PROW/ADA:

Not Found, R304.2.2, R304.5.3

Total Cost: \$ 3200.00

| Field Measurements/Component Compliance |     |                       |       |                     |                             |       |
|-----------------------------------------|-----|-----------------------|-------|---------------------|-----------------------------|-------|
| Compliance Description                  |     | Data                  | Comp  | oliance Description | Data                        |       |
| ı                                       | N/A | Ramp Length (in)      | 56.0  | No                  | Ramp Slope (%)              | 8.9   |
| ,                                       | Yes | Ramp Width (in)       | 50.0  | No                  | Ramp XSlope (%)             | 3.9   |
| ı                                       | N/A | Flare Type LT         | N/A   | N/A                 | Flare Type RT               | N/A   |
| ı                                       | N/A | Flare Slope LT (%)    | N/A   | N/A                 | Flare Slope RT (%)          | N/A   |
| ı                                       | N/A | Flare Traversable LT? | N/A   | N/A                 | Flare Traversable RT?       | N/A   |
| ı                                       | N/A | Landing Length (in)   | N/A   | N/A                 | DWS Provided?               | N/A   |
| ı                                       | N/A | Landing Width (in)    | N/A   | N/A                 | DWS Contrast?               | N/A   |
| ı                                       | N/A | Landing Slope (%)     | N/A   | N/A                 | DWS Length (in)             | N/A   |
| ı                                       | N/A | Landing X Slope (%)   | N/A   | N/A                 | DWS Full Width?             | N/A   |
| ı                                       | N/A | Landing Curb? (Y/N)   | N/A   | N/A                 | DWS Offset (in)             | N/A   |
| ı                                       | N/A | Shared Landing?       | N/A   |                     |                             |       |
| ı                                       | N/A | Gutter Ponding?       | N/A   | N/A                 | Gutter Slope (%)            | N/A   |
| ı                                       | N/A | Gutter Lip Ht (in)    | N/A   | N/A                 | Gutter X Slope (%)          | N/A   |
| ı                                       | N/A | Painted X Walk1?      | Yes   | N/A                 | Painted X Walk2?            | Yes   |
|                                         |     | X Walk 1 Direction    | To SW |                     | X Walk 2 Direction          | To SE |
| ı                                       | N/A | X Walk 1 Width (in)   | 101.0 | N/A                 | X Walk 2 Width (in)         | 85.0  |
|                                         |     | X Walk 1 Slope (%)    | 3.2   |                     | X Walk 2 Slope (%)          | 5.0   |
|                                         |     | X Walk 1 X Slope (%)  | 4.8   |                     | X Walk 2 X Slope (%)        | 4.0   |
| ı                                       | N/A | Ramp inside XWalk1?   | Yes   | N/A                 | Ramp inside XWalk2?         | Yes   |
|                                         |     | Road Slope (%)        | 0.1   | N/A                 | Clear Space?                | N/A   |
|                                         |     | Road X Slope (%)      | 5.7   | N/A                 | Clear Space to XWalk (in)   | N/A   |
|                                         | N/A | Any Obstructions?     | N/A   | N/A                 | Storm Grate/Utility Hazard? | N/A   |
|                                         |     | Obstruction Type      |       |                     | Storm Grate/Utility Type    |       |
|                                         |     |                       | N/A   |                     |                             | N/A   |
|                                         |     |                       |       | Yes                 | Surface Condition? (G/P)    | Good  |
| 112                                     | 1   |                       |       |                     |                             |       |