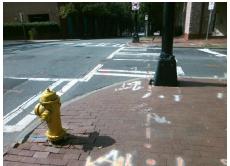

## Field Measurements/Component Compliance

Street 1 Name
Stop Condition-Street 2
Street 2 Name
Stop Condition-Street 1

W 7TH ST Signal N CHURCH ST Signal Possible Solutions:

Remove & Replace Curb Ramp With Two New Directional Ramps or Equivalent.

Surveyor Notes:

N/A

PROW/ADA:

Not Found, R304.2.2, R304.5.3

Total Cost: \$ 3200.00

| Field Measurements/Component Compliance |     |                       |       |                     |                             |       |
|-----------------------------------------|-----|-----------------------|-------|---------------------|-----------------------------|-------|
| Compliance Description                  |     | Data                  | Comp  | oliance Description | Data                        |       |
| ı                                       | N/A | Ramp Length (in)      | 56.0  | No                  | Ramp Slope (%)              | 8.9   |
| ,                                       | Yes | Ramp Width (in)       | 50.0  | No                  | Ramp XSlope (%)             | 3.9   |
| ı                                       | N/A | Flare Type LT         | N/A   | N/A                 | Flare Type RT               | N/A   |
| ı                                       | N/A | Flare Slope LT (%)    | N/A   | N/A                 | Flare Slope RT (%)          | N/A   |
| ı                                       | N/A | Flare Traversable LT? | N/A   | N/A                 | Flare Traversable RT?       | N/A   |
| ı                                       | N/A | Landing Length (in)   | N/A   | N/A                 | DWS Provided?               | N/A   |
| ı                                       | N/A | Landing Width (in)    | N/A   | N/A                 | DWS Contrast?               | N/A   |
| ı                                       | N/A | Landing Slope (%)     | N/A   | N/A                 | DWS Length (in)             | N/A   |
| ı                                       | N/A | Landing X Slope (%)   | N/A   | N/A                 | DWS Full Width?             | N/A   |
| ı                                       | N/A | Landing Curb? (Y/N)   | N/A   | N/A                 | DWS Offset (in)             | N/A   |
| ı                                       | N/A | Shared Landing?       | N/A   |                     |                             |       |
| ı                                       | N/A | Gutter Ponding?       | N/A   | N/A                 | Gutter Slope (%)            | N/A   |
| ı                                       | N/A | Gutter Lip Ht (in)    | N/A   | N/A                 | Gutter X Slope (%)          | N/A   |
| ı                                       | N/A | Painted X Walk1?      | Yes   | N/A                 | Painted X Walk2?            | Yes   |
|                                         |     | X Walk 1 Direction    | To SW |                     | X Walk 2 Direction          | To SE |
| ı                                       | N/A | X Walk 1 Width (in)   | 101.0 | N/A                 | X Walk 2 Width (in)         | 85.0  |
|                                         |     | X Walk 1 Slope (%)    | 3.2   |                     | X Walk 2 Slope (%)          | 5.0   |
|                                         |     | X Walk 1 X Slope (%)  | 4.8   |                     | X Walk 2 X Slope (%)        | 4.0   |
| ı                                       | N/A | Ramp inside XWalk1?   | Yes   | N/A                 | Ramp inside XWalk2?         | Yes   |
|                                         |     | Road Slope (%)        | 0.1   | N/A                 | Clear Space?                | N/A   |
|                                         |     | Road X Slope (%)      | 5.7   | N/A                 | Clear Space to XWalk (in)   | N/A   |
|                                         | N/A | Any Obstructions?     | N/A   | N/A                 | Storm Grate/Utility Hazard? | N/A   |
|                                         |     | Obstruction Type      |       |                     | Storm Grate/Utility Type    |       |
|                                         |     |                       | N/A   |                     |                             | N/A   |
|                                         |     |                       |       | Yes                 | Surface Condition? (G/P)    | Good  |
| 112                                     | 1   |                       |       |                     |                             |       |