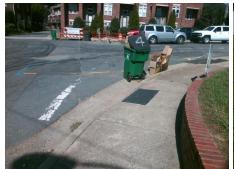

Total Cost: 3200.00

| Field Measurements/Component Compliance |                        |                       |       |                        |                             |       |
|-----------------------------------------|------------------------|-----------------------|-------|------------------------|-----------------------------|-------|
|                                         | Compliance Description |                       | Data  | Compliance Description |                             | Data  |
|                                         | N/A                    | Ramp Length (in)      | 59.0  | No                     | Ramp Slope (%)              | 12.3  |
|                                         | No                     | Ramp Width (in)       | 46.0  | No                     | Ramp XSlope (%)             | 5.3   |
|                                         | N/A                    | Flare Type LT         | N/A   | N/A                    | Flare Type RT               | N/A   |
|                                         | N/A                    | Flare Slope LT (%)    | N/A   | N/A                    | Flare Slope RT (%)          | N/A   |
|                                         | N/A                    | Flare Traversable LT? | N/A   | N/A                    | Flare Traversable RT?       | N/A   |
|                                         | N/A                    | Landing Length (in)   | N/A   | N/A                    | DWS Provided?               | N/A   |
|                                         | N/A                    | Landing Width (in)    | N/A   | N/A                    | DWS Contrast?               | N/A   |
|                                         | N/A                    | Landing Slope (%)     | N/A   | N/A                    | DWS Length (in)             | N/A   |
|                                         | N/A                    | Landing X Slope (%)   | N/A   | N/A                    | DWS Full Width?             | N/A   |
|                                         | N/A                    | Landing Curb? (Y/N)   | N/A   | N/A                    | DWS Offset (in)             | N/A   |
|                                         | N/A                    | Shared Landing?       | N/A   |                        |                             |       |
|                                         | N/A                    | Gutter Ponding?       | N/A   | N/A                    | Gutter Slope (%)            | N/A   |
|                                         | N/A                    | Gutter Lip Ht (in)    | N/A   | N/A                    | Gutter X Slope (%)          | N/A   |
|                                         | N/A                    | Painted X Walk1?      | No    | N/A                    | Painted X Walk2?            | No    |
|                                         |                        | X Walk 1 Direction    | To NW |                        | X Walk 2 Direction          | To SW |
|                                         | N/A                    | X Walk 1 Width (in)   | N/A   | N/A                    | X Walk 2 Width (in)         | N/A   |
|                                         |                        | X Walk 1 Slope (%)    | 4.9   |                        | X Walk 2 Slope (%)          | 3.7   |
|                                         |                        | X Walk 1 X Slope (%)  | 3.0   |                        | X Walk 2 X Slope (%)        | 5.0   |
|                                         | N/A                    | Ramp inside XWalk1?   | N/A   | N/A                    | Ramp inside XWalk2?         | N/A   |
|                                         |                        | Road Slope (%)        | 3.6   | N/A                    | Clear Space?                | N/A   |
|                                         |                        | Road X Slope (%)      | 5.2   | N/A                    | Clear Space to XWalk (in)   | N/A   |
|                                         | N/A                    | Any Obstructions?     | N/A   | N/A                    | Storm Grate/Utility Hazard? | N/A   |
|                                         |                        | Obstruction Type      |       |                        | Storm Grate/Utility Type    |       |
|                                         |                        |                       | N/A   |                        |                             | N/A   |
|                                         |                        |                       |       | Yes                    | Surface Condition? (G/P)    | Good  |
|                                         |                        |                       |       |                        |                             |       |