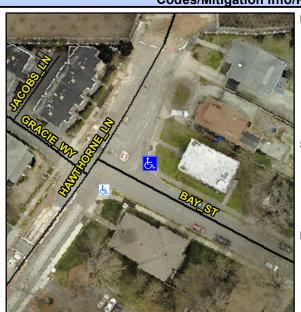

## **Access Compliance Report Public Rights-of-Way** (Curb Ramps)

Intersection ID: 13466 Main Street: BAY ST **Cross Street: HAWTHORNE LN** Location: ADA ID: 7D550DD68E21 Ramp Type: PerpDiag Initial Pass/Fail: Fail **Overall Compliance: No** Severity Score: 46.25

**Codes/Mitigation Info/Possible Solution** 

None

**HAWTHORNE LN** Street 1 Name Stop Condition-Street 2 Street 2 Name **BAY ST** Stop Condition-Street 1 StopSign Possible Solutions: Remove & Replace Curb Ramp With Two New Directional Ramps or Equivalent. Surveyor Notes: N/A PROW/ADA: Not Found, R304.5.1, R304.2.2, R304.5.3