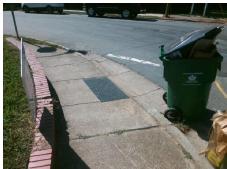

Total Cost: 3200.00

| Field Measurements/Component Compliance |                        |                       |       |                        |                             |       |
|-----------------------------------------|------------------------|-----------------------|-------|------------------------|-----------------------------|-------|
|                                         | Compliance Description |                       | Data  | Compliance Description |                             | Data  |
|                                         | N/A                    | Ramp Length (in)      | 59.0  | No                     | Ramp Slope (%)              | 12.3  |
|                                         | No                     | Ramp Width (in)       | 46.0  | No                     | Ramp XSlope (%)             | 5.3   |
|                                         | N/A                    | Flare Type LT         | N/A   | N/A                    | Flare Type RT               | N/A   |
|                                         | N/A                    | Flare Slope LT (%)    | N/A   | N/A                    | Flare Slope RT (%)          | N/A   |
|                                         | N/A                    | Flare Traversable LT? | N/A   | N/A                    | Flare Traversable RT?       | N/A   |
|                                         | N/A                    | Landing Length (in)   | N/A   | N/A                    | DWS Provided?               | N/A   |
|                                         | N/A                    | Landing Width (in)    | N/A   | N/A                    | DWS Contrast?               | N/A   |
|                                         | N/A                    | Landing Slope (%)     | N/A   | N/A                    | DWS Length (in)             | N/A   |
|                                         | N/A                    | Landing X Slope (%)   | N/A   | N/A                    | DWS Full Width?             | N/A   |
|                                         | N/A                    | Landing Curb? (Y/N)   | N/A   | N/A                    | DWS Offset (in)             | N/A   |
|                                         | N/A                    | Shared Landing?       | N/A   |                        |                             |       |
|                                         | N/A                    | Gutter Ponding?       | N/A   | N/A                    | Gutter Slope (%)            | N/A   |
|                                         | N/A                    | Gutter Lip Ht (in)    | N/A   | N/A                    | Gutter X Slope (%)          | N/A   |
|                                         | N/A                    | Painted X Walk1?      | No    | N/A                    | Painted X Walk2?            | No    |
|                                         |                        | X Walk 1 Direction    | To NW |                        | X Walk 2 Direction          | To SW |
|                                         | N/A                    | X Walk 1 Width (in)   | N/A   | N/A                    | X Walk 2 Width (in)         | N/A   |
|                                         |                        | X Walk 1 Slope (%)    | 4.9   |                        | X Walk 2 Slope (%)          | 3.7   |
|                                         |                        | X Walk 1 X Slope (%)  | 3.0   |                        | X Walk 2 X Slope (%)        | 5.0   |
|                                         | N/A                    | Ramp inside XWalk1?   | N/A   | N/A                    | Ramp inside XWalk2?         | N/A   |
|                                         |                        | Road Slope (%)        | 3.6   | N/A                    | Clear Space?                | N/A   |
|                                         |                        | Road X Slope (%)      | 5.2   | N/A                    | Clear Space to XWalk (in)   | N/A   |
|                                         | N/A                    | Any Obstructions?     | N/A   | N/A                    | Storm Grate/Utility Hazard? | N/A   |
|                                         |                        | Obstruction Type      |       |                        | Storm Grate/Utility Type    |       |
|                                         |                        |                       | N/A   |                        |                             | N/A   |
|                                         |                        |                       |       | Yes                    | Surface Condition? (G/P)    | Good  |
|                                         |                        |                       |       |                        |                             |       |