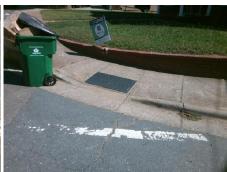

Total Cost: 3200.00

| Field Measurements/Component Compliance |                        |                       |       |                        |                             |       |
|-----------------------------------------|------------------------|-----------------------|-------|------------------------|-----------------------------|-------|
|                                         | Compliance Description |                       | Data  | Compliance Description |                             | Data  |
|                                         | N/A                    | Ramp Length (in)      | 59.0  | No                     | Ramp Slope (%)              | 12.3  |
|                                         | No                     | Ramp Width (in)       | 46.0  | No                     | Ramp XSlope (%)             | 5.3   |
|                                         | N/A                    | Flare Type LT         | N/A   | N/A                    | Flare Type RT               | N/A   |
|                                         | N/A                    | Flare Slope LT (%)    | N/A   | N/A                    | Flare Slope RT (%)          | N/A   |
|                                         | N/A                    | Flare Traversable LT? | N/A   | N/A                    | Flare Traversable RT?       | N/A   |
|                                         | N/A                    | Landing Length (in)   | N/A   | N/A                    | DWS Provided?               | N/A   |
|                                         | N/A                    | Landing Width (in)    | N/A   | N/A                    | DWS Contrast?               | N/A   |
|                                         | N/A                    | Landing Slope (%)     | N/A   | N/A                    | DWS Length (in)             | N/A   |
|                                         | N/A                    | Landing X Slope (%)   | N/A   | N/A                    | DWS Full Width?             | N/A   |
|                                         | N/A                    | Landing Curb? (Y/N)   | N/A   | N/A                    | DWS Offset (in)             | N/A   |
|                                         | N/A                    | Shared Landing?       | N/A   |                        |                             |       |
|                                         | N/A                    | Gutter Ponding?       | N/A   | N/A                    | Gutter Slope (%)            | N/A   |
|                                         | N/A                    | Gutter Lip Ht (in)    | N/A   | N/A                    | Gutter X Slope (%)          | N/A   |
|                                         | N/A                    | Painted X Walk1?      | No    | N/A                    | Painted X Walk2?            | No    |
|                                         |                        | X Walk 1 Direction    | To NW |                        | X Walk 2 Direction          | To SW |
|                                         | N/A                    | X Walk 1 Width (in)   | N/A   | N/A                    | X Walk 2 Width (in)         | N/A   |
|                                         |                        | X Walk 1 Slope (%)    | 4.9   |                        | X Walk 2 Slope (%)          | 3.7   |
|                                         |                        | X Walk 1 X Slope (%)  | 3.0   |                        | X Walk 2 X Slope (%)        | 5.0   |
|                                         | N/A                    | Ramp inside XWalk1?   | N/A   | N/A                    | Ramp inside XWalk2?         | N/A   |
|                                         |                        | Road Slope (%)        | 3.6   | N/A                    | Clear Space?                | N/A   |
|                                         |                        | Road X Slope (%)      | 5.2   | N/A                    | Clear Space to XWalk (in)   | N/A   |
|                                         | N/A                    | Any Obstructions?     | N/A   | N/A                    | Storm Grate/Utility Hazard? | N/A   |
|                                         |                        | Obstruction Type      |       |                        | Storm Grate/Utility Type    |       |
|                                         |                        |                       | N/A   |                        |                             | N/A   |
|                                         |                        |                       |       | Yes                    | Surface Condition? (G/P)    | Good  |
|                                         |                        |                       |       |                        |                             |       |