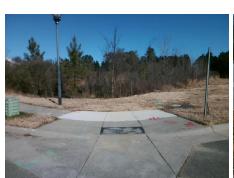

## **Access Compliance Report Public Rights-of-Way** (Curb Ramps)

Main Street: COULOAK DR Cross Street: N/A Location: Е Intersection ID: 10024131

Ramp Type: Perp Initial Pass/Fail: Fail **Overall Compliance: No** ADA ID: 7D5A4BFF52AA **Severity Score:** 8.75 **Field Measurements/Component Compliance** 

## **Codes/Mitigation Info/Possible Solution**

**COULOAK DR** Street 1 Name Stop Condition-Street 2 None N/A Street 2 Name Stop Condition-Street 1 N/A Possible Solutions: Remove & Replace Entire Ramp. Surveyor Notes: N/A PROW/ADA: R304.5.1