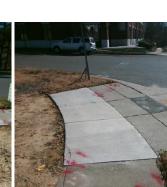

## **Access Compliance Report Public Rights-of-Way** (Curb Ramps)

Main Street: COULOAK DR Cross Street: N/A Location: Е Intersection ID: 10024131

Ramp Type: Perp Initial Pass/Fail: Fail **Overall Compliance: No** ADA ID: 7D5A4BFF52AA **Severity Score:** 8.75 **Field Measurements/Component Compliance** 

## **Codes/Mitigation Info/Possible Solution**

**COULOAK DR** Street 1 Name Stop Condition-Street 2 None N/A Street 2 Name Stop Condition-Street 1 N/A Possible Solutions: Remove & Replace Entire Ramp. Surveyor Notes: N/A PROW/ADA: R304.5.1