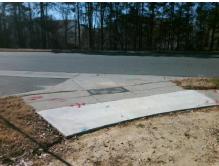

## **Access Compliance Report Public Rights-of-Way** (Curb Ramps)

Main Street: COULOAK DR Cross Street: N/A Location: Е Intersection ID: 10024131

Ramp Type: Perp Initial Pass/Fail: Fail **Overall Compliance: No** ADA ID: 7D5A4BFF52AA **Severity Score:** 8.75 **Field Measurements/Component Compliance** 

## **Codes/Mitigation Info/Possible Solution**

**COULOAK DR** Street 1 Name Stop Condition-Street 2 None N/A Street 2 Name Stop Condition-Street 1 N/A Possible Solutions: Remove & Replace Entire Ramp. Surveyor Notes: N/A PROW/ADA: R304.5.1