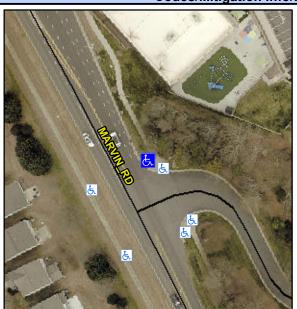

## **Access Compliance Report Public Rights-of-Way** (Curb Ramps)

Intersection ID: 28651 Main Street: MARVIN\_RD Cross Street: PRINCETON\_COMMONS\_DR Location: NE ADA ID: 7D5E4C690800 Ramp Type: Perp Initial Pass/Fail: Fail **Overall Compliance: No Severity Score:** 42.5

**Codes/Mitigation Info/Possible Solution** 

**MARVIN RD** Street 1 Name Stop Condition-Street 2 None Street 2 Name N/A Stop Condition-Street 1 N/A Possible Solutions: Remove & Replace Entire Ramp. Surveyor Notes: N/A PROW/ADA: R304.5.1, R304.5.3