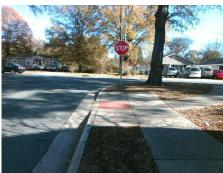

## **Access Compliance Report Public Rights-of-Way** (Curb Ramps)

Intersection ID: 8367 Main Street: KENTUCKY AV Cross Street: NELSON\_AV Location: SW **Severity Score:** ADA ID: 7D60419D49D5 Ramp Type: Perp Initial Pass/Fail: Fail **Overall Compliance: No** 10

**Codes/Mitigation Info/Possible Solution** 

**NELSON AV** Street 1 Name Stop Condition-Street 2 StopSign Street 2 Name N/A Stop Condition-Street 1 N/A Possible Solutions: Remove & Replace Entire Ramp. Surveyor Notes: N/A PROW/ADA: Not Found, R304.5.1, R304.5.3