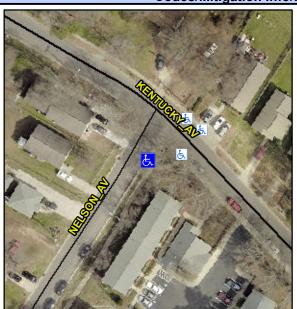

## **Access Compliance Report Public Rights-of-Way** (Curb Ramps)

Intersection ID: 8367 Main Street: KENTUCKY AV Cross Street: NELSON\_AV Location: SW **Severity Score:** ADA ID: 7D60419D49D5 Ramp Type: Perp Initial Pass/Fail: Fail **Overall Compliance: No** 10