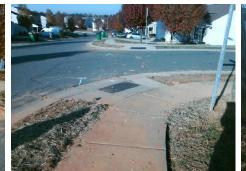

## Access Compliance Report Public Rights-of-Way (Curb Ramps)

| Intersection ID: 31473                  | Main Str                     | Main Street: ALSTON_HILL_DR  |        |                                         | EMERALD_FERN_WY       | Location:         | NE                          |                             |             |
|-----------------------------------------|------------------------------|------------------------------|--------|-----------------------------------------|-----------------------|-------------------|-----------------------------|-----------------------------|-------------|
| ADA ID: 7D66F13FD7E7                    | Ramp Ty                      | Ramp Type: BlendTrans1       |        |                                         | ail: Fail Overall C   | o Severity Score: | 25                          |                             |             |
| Codes/Mitigation Info/Possible Solution |                              |                              |        | Field Measurements/Component Compliance |                       |                   |                             |                             |             |
|                                         | A                            | Possible Solutions:          |        | Compliance Description                  |                       |                   | Data Compliance Description |                             |             |
|                                         |                              | Remove & Replace Curb Ramp V | Nith   | N/A                                     | Ramp Length (in)      | 48.0              | Yes                         | BlendTrans Slope (%)        | Data<br>4.7 |
|                                         |                              | Two New Directional Ramps or |        | Yes                                     | Ramp Width (in)       | 48.5              | No                          | BlendTrans XSlope (%)       | 7.5         |
|                                         |                              | Equivalent.                  |        | N/A                                     | Flare Type LT         | N/A               |                             | Flare Type RT               | N/A         |
|                                         | En Astrony                   |                              |        | N/A                                     | Flare Slope LT (%)    | N/A               | N/A                         | Flare Slope RT (%)          | N/A         |
|                                         | IN AST                       |                              |        | N/A                                     | Flare Traversable LT? | N/A               | N/A                         | Flare Traversable RT?       | N/A         |
|                                         |                              |                              |        | N/A                                     | Landing Length (in)   | N/A               | N/A                         | DWS Provided?               | N/A         |
|                                         |                              | Surveyor Notes:              |        | N/A                                     | Landing Width (in)    | N/A               | N/A                         | DWS Contrast?               | N/A         |
|                                         | 1 - Film - 1                 | N/A                          |        | N/A                                     | Landing Slope (%)     | N/A               | N/A                         | DWS Length (in)             | N/A         |
| Alls                                    | TION                         |                              |        | N/A                                     | Landing X Slope (%)   | N/A               | N/A                         | DWS Full Width?             | N/A         |
| the state                               | TON HILL DR                  |                              |        | N/A                                     | Landing Curb? (Y/N)   | N/A               | N/A                         | DWS Offset (in)             | N/A         |
|                                         |                              |                              |        | N/A                                     | Shared Landing?       | N/A               |                             |                             |             |
|                                         |                              | PROW/ADA:                    |        | N/A                                     | Gutter Ponding?       | N/A               | N/A                         | Gutter Slope (%)            | N/A         |
|                                         |                              | Not Found, R304.5.3          |        | N/A                                     | Gutter Lip Ht (in)    | N/A               | N/A                         | Gutter X Slope (%)          | N/A         |
| Constant P                              | A.                           | Not 1 Julia, 1304.3.3        |        | N/A                                     | Painted X Walk1?      | No                | N/A                         | Painted X Walk2?            | No          |
| A A A A A A A A A A A A A A A A A A A   |                              |                              |        |                                         | X Walk 1 Direction    | To W              |                             | X Walk 2 Direction          | To S        |
|                                         |                              |                              |        |                                         | X Walk 1 Width (in)   | N/A               |                             | X Walk 2 Width (in)         | N/A         |
| Street 1 Name                           | treet 1 Name EMERALD FERN WY |                              |        |                                         | X Walk 1 Slope (%)    | 1.8               |                             | X Walk 2 Slope (%)          | 4.0         |
| Stop Condition-Street 1                 | StopSign                     |                              |        |                                         | X Walk 1 X Slope (%)  | 4.8               |                             | X Walk 2 X Slope (%)        | 4.0         |
| Street 2 Name                           | ALSTON HILL DR               |                              |        | N/A                                     | Ramp inside XWalk1?   | 4.0<br>N/A        | N/A                         | Ramp inside XWalk2?         | 4.0<br>N/A  |
| Stop Condition-Street 2                 | None                         |                              |        | N/A                                     | Road Slope (%)        | 8.0               |                             | Clear Space?                | N/A         |
| Stop Condition-Street 2                 | None                         |                              |        |                                         | Road X Slope (%)      | 2.0               | N/A                         | Clear Space to XWalk (in)   | N/A         |
|                                         |                              |                              |        | N/A                                     | Any Obstructions?     | 2.0<br>N/A        |                             | Storm Grate/Utility Hazard? | N/A<br>N/A  |
|                                         |                              | Total Cost: \$33             | 200.00 | IN/A                                    | Obstruction Type      | 11/ <i>1</i> 4    |                             | Storm Grate/Utility Type    | IV/A        |
|                                         |                              |                              | 200.00 |                                         | Ореписной туре        | N/A               |                             | Storm Grate/Ounity Type     | N/A         |
|                                         |                              |                              |        |                                         |                       | N/A               |                             |                             | N/A         |