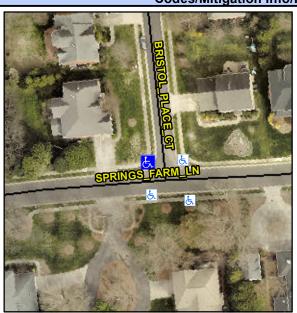

## Access Compliance Report Public Rights-of-Way (Curb Ramps)

Intersection ID: 43015 Main Street: BRISTOL\_PLACE\_CT Cross Street: SPRINGS\_FARM\_LN Location: NW

ADA ID: 7D6981D413B7 Ramp Type: PerpDiag Initial Pass/Fail: Fail Overall Compliance: No Severity Score: 13.75

## Field Measurements/Component Compliance

Street 1 Name
Stop Condition-Street 2
Street 2 Name
Stop Condition-Street 1

SPRINGS FARM LN
None
BRISTOL PLACE CT
StopSign

Possible Solutions:

Remove & Replace Curb Ramp With
Two New Directional Ramps or
Equivalent.