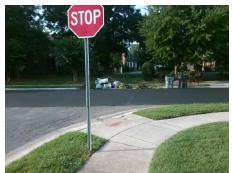

## Field Measurements/Component Compliance

Street 1 Name
Stop Condition-Street 2
Street 2 Name
Stop Condition-Street 1

SPRINGS FARM LN
None
BRISTOL PLACE CT
StopSign

Possible Solutions:

Remove & Replace Curb Ramp With
Two New Directional Ramps or
Equivalent.