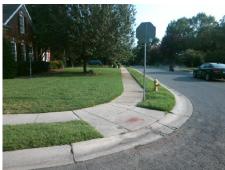

Surveyor Notes:
N/A

PROW/ADA:
Not Found, R304.2.2, R304.5.3

Total Cost: \$ 3200.00

| Field Measurements/Component Compliance |                       |      |      |                             |      |
|-----------------------------------------|-----------------------|------|------|-----------------------------|------|
| Compliance Description                  |                       | Data | Comp | liance Description          | Data |
| N/A                                     | Ramp Length (in)      | 48.0 | No   | Ramp Slope (%)              | 9.1  |
| Yes                                     | Ramp Width (in)       | 48.0 | No   | Ramp XSlope (%)             | 2.5  |
| N/A                                     | Flare Type LT         | N/A  | N/A  | Flare Type RT               | N/A  |
| N/A                                     | Flare Slope LT (%)    | N/A  | N/A  | Flare Slope RT (%)          | N/A  |
| N/A                                     | Flare Traversable LT? | N/A  | N/A  | Flare Traversable RT?       | N/A  |
| N/A                                     | Landing Length (in)   | N/A  | N/A  | DWS Provided?               | N/A  |
| N/A                                     | Landing Width (in)    | N/A  | N/A  | DWS Contrast?               | N/A  |
| N/A                                     | Landing Slope (%)     | N/A  | N/A  | DWS Length (in)             | N/A  |
| N/A                                     | Landing X Slope (%)   | N/A  | N/A  | DWS Full Width?             | N/A  |
| N/A                                     | Landing Curb? (Y/N)   | N/A  | N/A  | DWS Offset (in)             | N/A  |
| N/A                                     | Shared Landing?       | N/A  |      |                             |      |
| N/A                                     | Gutter Ponding?       | N/A  | N/A  | Gutter Slope (%)            | N/A  |
| N/A                                     | Gutter Lip Ht (in)    | N/A  | N/A  | Gutter X Slope (%)          | N/A  |
| N/A                                     | Painted X Walk1?      | No   | N/A  | Painted X Walk2?            | No   |
|                                         | X Walk 1 Direction    | To S |      | X Walk 2 Direction          | То Е |
| N/A                                     | X Walk 1 Width (in)   | N/A  | N/A  | X Walk 2 Width (in)         | N/A  |
|                                         | X Walk 1 Slope (%)    | 2.8  |      | X Walk 2 Slope (%)          | 4.7  |
|                                         | X Walk 1 X Slope (%)  | 1.4  |      | X Walk 2 X Slope (%)        | 4.4  |
| N/A                                     | Ramp inside XWalk1?   | N/A  | N/A  | Ramp inside XWalk2?         | N/A  |
|                                         | Road Slope (%)        | 0.3  | N/A  | Clear Space?                | N/A  |
|                                         | Road X Slope (%)      | 5.0  | N/A  | Clear Space to XWalk (in)   | N/A  |
| N/A                                     | Any Obstructions?     | N/A  | N/A  | Storm Grate/Utility Hazard? | N/A  |
|                                         | Obstruction Type      |      |      | Storm Grate/Utility Type    |      |
|                                         |                       | N/A  |      |                             | N/A  |
|                                         |                       |      | Yes  | Surface Condition? (G/P)    | Good |
| A 16                                    | and the co            |      |      |                             |      |