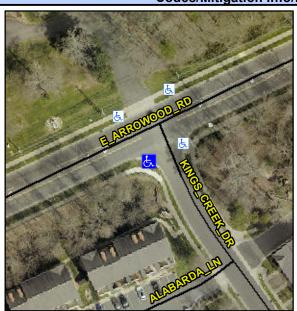

## Access Compliance Report Public Rights-of-Way (Curb Ramps)

Intersection ID: 45699 Main Street: E\_ARROWOOD\_RD Cross Street: KINGS\_CREEK\_DR Location: SW

ADA ID: 7D6BF02ADCBA Ramp Type: PerpDiag Initial Pass/Fail: Fail Overall Compliance: No Severity Score: 25

## Field Measurements/Component Compliance

Street 1 Name
Stop Condition-Street 2
Street 2 Name
Stop Condition-Street 1

KINGS CREEK DR StopSign E ARROWOOD RD None Possible Solutions:

Remove & Replace Curb Ramp With
Two New Directional Ramps or
Equivalent.