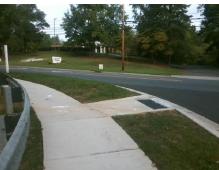

## Access Compliance Report Public Rights-of-Way (Curb Ramps)

Intersection ID: 45699 Main Street: E\_ARROWOOD\_RD Cross Street: KINGS\_CREEK\_DR Location: SW

ADA ID: 7D6BF02ADCBA Ramp Type: PerpDiag Initial Pass/Fail: Fail Overall Compliance: No Severity Score: 25

## Field Measurements/Component Compliance

Street 1 Name
Stop Condition-Street 2
Street 2 Name
Stop Condition-Street 1

KINGS CREEK DR StopSign E ARROWOOD RD None Possible Solutions:

Remove & Replace Curb Ramp With
Two New Directional Ramps or
Equivalent.

Surveyor Notes:

N/A

PROW/ADA:

Not Found, R304.5.3

Total Cost: \$ 3200.00

|      | Field Measure          | ements/C | ompo | nent Compliance             |      |
|------|------------------------|----------|------|-----------------------------|------|
| Comp | Compliance Description |          | Comp | liance Description          | Data |
| N/A  | Ramp Length (in)       | 96.0     | Yes  | Ramp Slope (%)              | 7.4  |
| Yes  | Ramp Width (in)        | 57.0     | No   | Ramp XSlope (%)             | 10.5 |
| N/A  | Flare Type LT          | N/A      | N/A  | Flare Type RT               | N/A  |
| N/A  | Flare Slope LT (%)     | N/A      | N/A  | Flare Slope RT (%)          | N/A  |
| N/A  | Flare Traversable LT?  | N/A      | N/A  | Flare Traversable RT?       | N/A  |
| N/A  | Landing Length (in)    | N/A      | N/A  | DWS Provided?               | N/A  |
| N/A  | Landing Width (in)     | N/A      | N/A  | DWS Contrast?               | N/A  |
| N/A  | Landing Slope (%)      | N/A      | N/A  | DWS Length (in)             | N/A  |
| N/A  | Landing X Slope (%)    | N/A      | N/A  | DWS Full Width?             | N/A  |
| N/A  | Landing Curb? (Y/N)    | N/A      | N/A  | DWS Offset (in)             | N/A  |
| N/A  | Shared Landing?        | N/A      |      |                             |      |
| N/A  | Gutter Ponding?        | N/A      | N/A  | Gutter Slope (%)            | N/A  |
| N/A  | Gutter Lip Ht (in)     | N/A      | N/A  | Gutter X Slope (%)          | N/A  |
| N/A  | Painted X Walk1?       | No       | N/A  | Painted X Walk2?            | No   |
|      | X Walk 1 Direction     | To NE    |      | X Walk 2 Direction          | To N |
| N/A  | X Walk 1 Width (in)    | N/A      | N/A  | X Walk 2 Width (in)         | N/A  |
|      | X Walk 1 Slope (%)     | 5.4      |      | X Walk 2 Slope (%)          | 9.2  |
|      | X Walk 1 X Slope (%)   | 8.7      |      | X Walk 2 X Slope (%)        | 6.1  |
| N/A  | Ramp inside XWalk1?    | N/A      | N/A  | Ramp inside XWalk2?         | N/A  |
|      | Road Slope (%)         | 12.0     | N/A  | Clear Space?                | N/A  |
|      | Road X Slope (%)       | 1.1      | N/A  | Clear Space to XWalk (in)   | N/A  |
| N/A  | Any Obstructions?      | N/A      | N/A  | Storm Grate/Utility Hazard? | N/A  |
|      | Obstruction Type       |          | l    | Storm Grate/Utility Type    |      |
|      |                        | N/A      |      |                             | N/A  |
|      |                        |          | Yes  | Surface Condition? (G/P)    | Good |