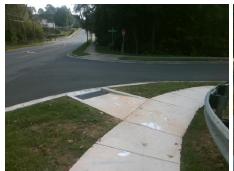

## Access Compliance Report Public Rights-of-Way (Curb Ramps)

Intersection ID: 45699 Main Street: E\_ARROWOOD\_RD Cross Street: KINGS\_CREEK\_DR Location: SW

ADA ID: 7D6BF02ADCBA Ramp Type: PerpDiag Initial Pass/Fail: Fail Overall Compliance: No Severity Score: 25

## Field Measurements/Component Compliance

Street 1 Name
Stop Condition-Street 2
Street 2 Name
Stop Condition-Street 1

KINGS CREEK DR StopSign E ARROWOOD RD None Possible Solutions:

Remove & Replace Curb Ramp With
Two New Directional Ramps or
Equivalent.

Surveyor Notes:

N/A

PROW/ADA:

Not Found, R304.5.3

Total Cost: \$ 3200.00

|      | Field Measure          | ements/C | ompo | nent Compliance             |      |
|------|------------------------|----------|------|-----------------------------|------|
| Comp | Compliance Description |          | Comp | liance Description          | Data |
| N/A  | Ramp Length (in)       | 96.0     | Yes  | Ramp Slope (%)              | 7.4  |
| Yes  | Ramp Width (in)        | 57.0     | No   | Ramp XSlope (%)             | 10.5 |
| N/A  | Flare Type LT          | N/A      | N/A  | Flare Type RT               | N/A  |
| N/A  | Flare Slope LT (%)     | N/A      | N/A  | Flare Slope RT (%)          | N/A  |
| N/A  | Flare Traversable LT?  | N/A      | N/A  | Flare Traversable RT?       | N/A  |
| N/A  | Landing Length (in)    | N/A      | N/A  | DWS Provided?               | N/A  |
| N/A  | Landing Width (in)     | N/A      | N/A  | DWS Contrast?               | N/A  |
| N/A  | Landing Slope (%)      | N/A      | N/A  | DWS Length (in)             | N/A  |
| N/A  | Landing X Slope (%)    | N/A      | N/A  | DWS Full Width?             | N/A  |
| N/A  | Landing Curb? (Y/N)    | N/A      | N/A  | DWS Offset (in)             | N/A  |
| N/A  | Shared Landing?        | N/A      |      |                             |      |
| N/A  | Gutter Ponding?        | N/A      | N/A  | Gutter Slope (%)            | N/A  |
| N/A  | Gutter Lip Ht (in)     | N/A      | N/A  | Gutter X Slope (%)          | N/A  |
| N/A  | Painted X Walk1?       | No       | N/A  | Painted X Walk2?            | No   |
|      | X Walk 1 Direction     | To NE    |      | X Walk 2 Direction          | To N |
| N/A  | X Walk 1 Width (in)    | N/A      | N/A  | X Walk 2 Width (in)         | N/A  |
|      | X Walk 1 Slope (%)     | 5.4      |      | X Walk 2 Slope (%)          | 9.2  |
|      | X Walk 1 X Slope (%)   | 8.7      |      | X Walk 2 X Slope (%)        | 6.1  |
| N/A  | Ramp inside XWalk1?    | N/A      | N/A  | Ramp inside XWalk2?         | N/A  |
|      | Road Slope (%)         | 12.0     | N/A  | Clear Space?                | N/A  |
|      | Road X Slope (%)       | 1.1      | N/A  | Clear Space to XWalk (in)   | N/A  |
| N/A  | Any Obstructions?      | N/A      | N/A  | Storm Grate/Utility Hazard? | N/A  |
|      | Obstruction Type       |          | l    | Storm Grate/Utility Type    |      |
|      |                        | N/A      |      |                             | N/A  |
|      |                        |          | Yes  | Surface Condition? (G/P)    | Good |