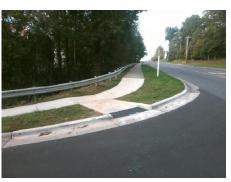

## Access Compliance Report Public Rights-of-Way (Curb Ramps)

Intersection ID: 45699 Main Street: E\_ARROWOOD\_RD Cross Street: KINGS\_CREEK\_DR Location: SW

ADA ID: 7D6BF02ADCBA Ramp Type: PerpDiag Initial Pass/Fail: Fail Overall Compliance: No Severity Score: 25

## Field Measurements/Component Compliance

Street 1 Name
Stop Condition-Street 2
Street 2 Name
Stop Condition-Street 1

KINGS CREEK DR StopSign E ARROWOOD RD None Possible Solutions:

Remove & Replace Curb Ramp With
Two New Directional Ramps or
Equivalent.

Surveyor Notes:

N/A

PROW/ADA:

Not Found, R304.5.3

Total Cost: \$ 3200.00

|      | Field Measure          | ements/C | ompo | nent Compliance             |      |
|------|------------------------|----------|------|-----------------------------|------|
| Comp | Compliance Description |          | Comp | liance Description          | Data |
| N/A  | Ramp Length (in)       | 96.0     | Yes  | Ramp Slope (%)              | 7.4  |
| Yes  | Ramp Width (in)        | 57.0     | No   | Ramp XSlope (%)             | 10.5 |
| N/A  | Flare Type LT          | N/A      | N/A  | Flare Type RT               | N/A  |
| N/A  | Flare Slope LT (%)     | N/A      | N/A  | Flare Slope RT (%)          | N/A  |
| N/A  | Flare Traversable LT?  | N/A      | N/A  | Flare Traversable RT?       | N/A  |
| N/A  | Landing Length (in)    | N/A      | N/A  | DWS Provided?               | N/A  |
| N/A  | Landing Width (in)     | N/A      | N/A  | DWS Contrast?               | N/A  |
| N/A  | Landing Slope (%)      | N/A      | N/A  | DWS Length (in)             | N/A  |
| N/A  | Landing X Slope (%)    | N/A      | N/A  | DWS Full Width?             | N/A  |
| N/A  | Landing Curb? (Y/N)    | N/A      | N/A  | DWS Offset (in)             | N/A  |
| N/A  | Shared Landing?        | N/A      |      |                             |      |
| N/A  | Gutter Ponding?        | N/A      | N/A  | Gutter Slope (%)            | N/A  |
| N/A  | Gutter Lip Ht (in)     | N/A      | N/A  | Gutter X Slope (%)          | N/A  |
| N/A  | Painted X Walk1?       | No       | N/A  | Painted X Walk2?            | No   |
|      | X Walk 1 Direction     | To NE    |      | X Walk 2 Direction          | To N |
| N/A  | X Walk 1 Width (in)    | N/A      | N/A  | X Walk 2 Width (in)         | N/A  |
|      | X Walk 1 Slope (%)     | 5.4      |      | X Walk 2 Slope (%)          | 9.2  |
|      | X Walk 1 X Slope (%)   | 8.7      |      | X Walk 2 X Slope (%)        | 6.1  |
| N/A  | Ramp inside XWalk1?    | N/A      | N/A  | Ramp inside XWalk2?         | N/A  |
|      | Road Slope (%)         | 12.0     | N/A  | Clear Space?                | N/A  |
|      | Road X Slope (%)       | 1.1      | N/A  | Clear Space to XWalk (in)   | N/A  |
| N/A  | Any Obstructions?      | N/A      | N/A  | Storm Grate/Utility Hazard? | N/A  |
|      | Obstruction Type       |          | l    | Storm Grate/Utility Type    |      |
|      |                        | N/A      |      |                             | N/A  |
|      |                        |          | Yes  | Surface Condition? (G/P)    | Good |