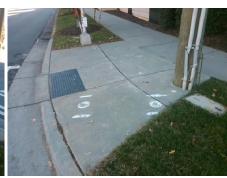

## Access Compliance Report Public Rights-of-Way (Curb Ramps)

Intersection ID: 20146 Main Street: FAIRVIEW\_RD Cross Street: PARK\_SOUTH\_DR Location: SE

ADA ID: 7D72FEAC3562 Ramp Type: Perp Initial Pass/Fail: Fail Overall Compliance: No Severity Score: 22.5

**Codes/Mitigation Info/Possible Solution** 

Street 1 Name FAIRVIEW RD
Stop Condition-Street 2 Signal
Street 2 Name N/A
Stop Condition-Street 1 N/A

| Possible Solutions:                     |
|-----------------------------------------|
| Remove & Replace Entire Ramp.           |
|                                         |
|                                         |
|                                         |
| Surveyor Notes:                         |
| N/A                                     |
| PROW/ADA:                               |
| Not Found, R304.5.1, R304.2.2, R304.5.3 |
|                                         |
|                                         |
|                                         |
|                                         |
|                                         |

Total Cost:

1850.00

| Field Measurements/Component Compliance |                       |       |      |                             |      |  |
|-----------------------------------------|-----------------------|-------|------|-----------------------------|------|--|
| Compliance Description                  |                       | Data  | Comp | liance Description          | Data |  |
| N/A                                     | Ramp Length (in)      | 106.0 | No   | Ramp Slope (%)              | 8.9  |  |
| No                                      | Ramp Width (in)       | 47.0  | No   | Ramp XSlope (%)             | 4.6  |  |
| N/A                                     | Flare Type LT         | N/A   | N/A  | Flare Type RT               | N/A  |  |
| N/A                                     | Flare Slope LT (%)    | N/A   | N/A  | Flare Slope RT (%)          | N/A  |  |
| N/A                                     | Flare Traversable LT? | N/A   | N/A  | Flare Traversable RT?       | N/A  |  |
| N/A                                     | Landing Length (in)   | N/A   | N/A  | DWS Provided?               | N/A  |  |
| N/A                                     | Landing Width (in)    | N/A   | N/A  | DWS Contrast?               | N/A  |  |
| N/A                                     | Landing Slope (%)     | N/A   | N/A  | DWS Length (in)             | N/A  |  |
| N/A                                     | Landing X Slope (%)   | N/A   | N/A  | DWS Full Width?             | N/A  |  |
| N/A                                     | Landing Curb? (Y/N)   | N/A   | N/A  | DWS Offset (in)             | N/A  |  |
| N/A                                     | Shared Landing?       | N/A   |      |                             |      |  |
| N/A                                     | Gutter Ponding?       | N/A   | N/A  | Gutter Slope (%)            | N/A  |  |
| N/A                                     | Gutter Lip Ht (in)    | N/A   | N/A  | Gutter X Slope (%)          | N/A  |  |
| N/A                                     | Painted X Walk1?      | Yes   | N/A  | Painted X Walk2?            | N/A  |  |
|                                         | X Walk 1 Direction    | To NE |      | X Walk 2 Direction          | N/A  |  |
| N/A                                     | X Walk 1 Width (in)   | 112.0 | N/A  | X Walk 2 Width (in)         | N/A  |  |
|                                         | X Walk 1 Slope (%)    | 1.8   |      | X Walk 2 Slope (%)          | N/A  |  |
|                                         | X Walk 1 X Slope (%)  | 3.3   |      | X Walk 2 X Slope (%)        | N/A  |  |
| N/A                                     | Ramp inside XWalk1?   | Yes   | N/A  | Ramp inside XWalk2?         | N/A  |  |
|                                         | Road Slope (%)        | N/A   | N/A  | Clear Space?                | N/A  |  |
|                                         | Road X Slope (%)      | N/A   | N/A  | Clear Space to XWalk (in)   | N/A  |  |
| N/A                                     | Any Obstructions?     | N/A   | N/A  | Storm Grate/Utility Hazard? | N/A  |  |
|                                         | Obstruction Type      |       |      | Storm Grate/Utility Type    |      |  |
|                                         |                       | N/A   |      |                             | N/A  |  |
|                                         |                       |       | Yes  | Surface Condition? (G/P)    | Good |  |