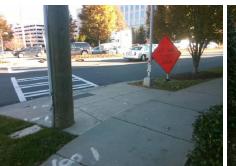

## Access Compliance Report Public Rights-of-Way (Curb Ramps)

Intersection ID: 20146 Main Street: FAIRVIEW\_RD Cross Street: PARK\_SOUTH\_DR Location: SE

ADA ID: 7D72FEAC3562 Ramp Type: Perp Initial Pass/Fail: Fail Overall Compliance: No Severity Score: 22.5

**Codes/Mitigation Info/Possible Solution** 

Street 1 Name FAIRVIEW RD
Stop Condition-Street 2 Signal
Street 2 Name N/A
Stop Condition-Street 1 N/A

| Possible Solutions:                     |
|-----------------------------------------|
| Remove & Replace Entire Ramp.           |
|                                         |
|                                         |
|                                         |
| Surveyor Notes:                         |
| N/A                                     |
| PROW/ADA:                               |
| Not Found, R304.5.1, R304.2.2, R304.5.3 |
|                                         |
|                                         |
|                                         |
|                                         |
|                                         |

Total Cost:

1850.00

| Field Measurements/Component Compliance |                       |       |      |                             |      |  |
|-----------------------------------------|-----------------------|-------|------|-----------------------------|------|--|
| Compliance Description                  |                       | Data  | Comp | liance Description          | Data |  |
| N/A                                     | Ramp Length (in)      | 106.0 | No   | Ramp Slope (%)              | 8.9  |  |
| No                                      | Ramp Width (in)       | 47.0  | No   | Ramp XSlope (%)             | 4.6  |  |
| N/A                                     | Flare Type LT         | N/A   | N/A  | Flare Type RT               | N/A  |  |
| N/A                                     | Flare Slope LT (%)    | N/A   | N/A  | Flare Slope RT (%)          | N/A  |  |
| N/A                                     | Flare Traversable LT? | N/A   | N/A  | Flare Traversable RT?       | N/A  |  |
| N/A                                     | Landing Length (in)   | N/A   | N/A  | DWS Provided?               | N/A  |  |
| N/A                                     | Landing Width (in)    | N/A   | N/A  | DWS Contrast?               | N/A  |  |
| N/A                                     | Landing Slope (%)     | N/A   | N/A  | DWS Length (in)             | N/A  |  |
| N/A                                     | Landing X Slope (%)   | N/A   | N/A  | DWS Full Width?             | N/A  |  |
| N/A                                     | Landing Curb? (Y/N)   | N/A   | N/A  | DWS Offset (in)             | N/A  |  |
| N/A                                     | Shared Landing?       | N/A   |      |                             |      |  |
| N/A                                     | Gutter Ponding?       | N/A   | N/A  | Gutter Slope (%)            | N/A  |  |
| N/A                                     | Gutter Lip Ht (in)    | N/A   | N/A  | Gutter X Slope (%)          | N/A  |  |
| N/A                                     | Painted X Walk1?      | Yes   | N/A  | Painted X Walk2?            | N/A  |  |
|                                         | X Walk 1 Direction    | To NE |      | X Walk 2 Direction          | N/A  |  |
| N/A                                     | X Walk 1 Width (in)   | 112.0 | N/A  | X Walk 2 Width (in)         | N/A  |  |
|                                         | X Walk 1 Slope (%)    | 1.8   |      | X Walk 2 Slope (%)          | N/A  |  |
|                                         | X Walk 1 X Slope (%)  | 3.3   |      | X Walk 2 X Slope (%)        | N/A  |  |
| N/A                                     | Ramp inside XWalk1?   | Yes   | N/A  | Ramp inside XWalk2?         | N/A  |  |
|                                         | Road Slope (%)        | N/A   | N/A  | Clear Space?                | N/A  |  |
|                                         | Road X Slope (%)      | N/A   | N/A  | Clear Space to XWalk (in)   | N/A  |  |
| N/A                                     | Any Obstructions?     | N/A   | N/A  | Storm Grate/Utility Hazard? | N/A  |  |
|                                         | Obstruction Type      |       |      | Storm Grate/Utility Type    |      |  |
|                                         |                       | N/A   |      |                             | N/A  |  |
|                                         |                       |       | Yes  | Surface Condition? (G/P)    | Good |  |