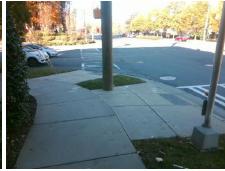

## Access Compliance Report Public Rights-of-Way (Curb Ramps)

Intersection ID: 20146 Main Street: FAIRVIEW\_RD Cross Street: PARK\_SOUTH\_DR Location: SE

ADA ID: 7D72FEAC3562 Ramp Type: Perp Initial Pass/Fail: Fail Overall Compliance: No Severity Score: 22.5

**Codes/Mitigation Info/Possible Solution** 

Street 1 Name FAIRVIEW RD
Stop Condition-Street 2 Signal
Street 2 Name N/A
Stop Condition-Street 1 N/A

| Possible Solutions:                     |
|-----------------------------------------|
| Remove & Replace Entire Ramp.           |
|                                         |
|                                         |
|                                         |
| Surveyor Notes:                         |
| N/A                                     |
| PROW/ADA:                               |
| Not Found, R304.5.1, R304.2.2, R304.5.3 |
|                                         |
|                                         |
|                                         |
|                                         |
|                                         |

Total Cost:

1850.00

| Field Measurements/Component Compliance |                       |       |      |                             |      |  |
|-----------------------------------------|-----------------------|-------|------|-----------------------------|------|--|
| Compliance Description                  |                       | Data  | Comp | liance Description          | Data |  |
| N/A                                     | Ramp Length (in)      | 106.0 | No   | Ramp Slope (%)              | 8.9  |  |
| No                                      | Ramp Width (in)       | 47.0  | No   | Ramp XSlope (%)             | 4.6  |  |
| N/A                                     | Flare Type LT         | N/A   | N/A  | Flare Type RT               | N/A  |  |
| N/A                                     | Flare Slope LT (%)    | N/A   | N/A  | Flare Slope RT (%)          | N/A  |  |
| N/A                                     | Flare Traversable LT? | N/A   | N/A  | Flare Traversable RT?       | N/A  |  |
| N/A                                     | Landing Length (in)   | N/A   | N/A  | DWS Provided?               | N/A  |  |
| N/A                                     | Landing Width (in)    | N/A   | N/A  | DWS Contrast?               | N/A  |  |
| N/A                                     | Landing Slope (%)     | N/A   | N/A  | DWS Length (in)             | N/A  |  |
| N/A                                     | Landing X Slope (%)   | N/A   | N/A  | DWS Full Width?             | N/A  |  |
| N/A                                     | Landing Curb? (Y/N)   | N/A   | N/A  | DWS Offset (in)             | N/A  |  |
| N/A                                     | Shared Landing?       | N/A   |      |                             |      |  |
| N/A                                     | Gutter Ponding?       | N/A   | N/A  | Gutter Slope (%)            | N/A  |  |
| N/A                                     | Gutter Lip Ht (in)    | N/A   | N/A  | Gutter X Slope (%)          | N/A  |  |
| N/A                                     | Painted X Walk1?      | Yes   | N/A  | Painted X Walk2?            | N/A  |  |
|                                         | X Walk 1 Direction    | To NE |      | X Walk 2 Direction          | N/A  |  |
| N/A                                     | X Walk 1 Width (in)   | 112.0 | N/A  | X Walk 2 Width (in)         | N/A  |  |
|                                         | X Walk 1 Slope (%)    | 1.8   |      | X Walk 2 Slope (%)          | N/A  |  |
|                                         | X Walk 1 X Slope (%)  | 3.3   |      | X Walk 2 X Slope (%)        | N/A  |  |
| N/A                                     | Ramp inside XWalk1?   | Yes   | N/A  | Ramp inside XWalk2?         | N/A  |  |
|                                         | Road Slope (%)        | N/A   | N/A  | Clear Space?                | N/A  |  |
|                                         | Road X Slope (%)      | N/A   | N/A  | Clear Space to XWalk (in)   | N/A  |  |
| N/A                                     | Any Obstructions?     | N/A   | N/A  | Storm Grate/Utility Hazard? | N/A  |  |
|                                         | Obstruction Type      |       |      | Storm Grate/Utility Type    |      |  |
|                                         |                       | N/A   |      |                             | N/A  |  |
|                                         |                       |       | Yes  | Surface Condition? (G/P)    | Good |  |