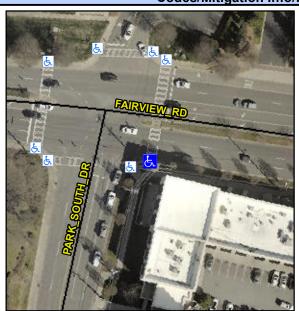

## Access Compliance Report Public Rights-of-Way (Curb Ramps)

Intersection ID: 20146 Main Street: FAIRVIEW\_RD Cross Street: PARK\_SOUTH\_DR Location: SE

ADA ID: 7D72FEAC3562 Ramp Type: Perp Initial Pass/Fail: Fail Overall Compliance: No Severity Score: 22.5