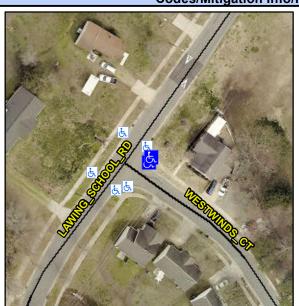

## Access Compliance Report Public Rights-of-Way (Curb Ramps)

Intersection ID: 28462Main Street:WESTWINDS\_CTCross Street:LAWING\_SCHOOL\_RDLocation:NEADA ID: 7D7369B9407ERamp Type:Directional1Initial Pass/Fail:FailOverall Compliance:NoSeverity Score:1.25

## Field Measurements/Component Compliance

Street 1 Name WEST WINDS CT
Stop Condition-Street 1 StopSign
Street 2 Name N/A
Stop Condition-Street 2 N/A

Possible Solutions:

Remove & Replace Entire Ramp.

Surveyor Notes: