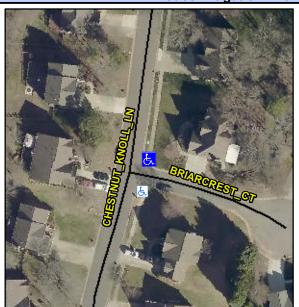

## **Access Compliance Report Public Rights-of-Way** (Curb Ramps)

Intersection ID: 3806 Main Street: BRIARCREST CT **Cross Street: CHESTNUT KNOLL LN** Location: **ADA ID: 7D79FB900D8F** Ramp Type: Perp Initial Pass/Fail: Fail **Overall Compliance: No** Severity Score: 21.25

## Field Measurements/Component Compliance

**BRIARCREST CT** Street 1 Name Stop Condition-Street 2 StopSign Street 2 Name N/A Stop Condition-Street 1 N/A Possible Solutions: Remove & Replace Entire Ramp. Surveyor Notes: N/A PROW/ADA: Not Found, R304.5.1, R304.5.3