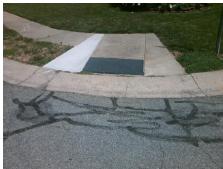

## Field Measurements/Component Compliance

**BRIARCREST CT** Street 1 Name Stop Condition-Street 2 StopSign Street 2 Name N/A Stop Condition-Street 1 N/A Possible Solutions: Remove & Replace Entire Ramp. Surveyor Notes: N/A PROW/ADA: Not Found, R304.5.1, R304.5.3

Total Cost: 1850.00

| Field Measurements/Component Compilance |                       |       |                        |                             |      |
|-----------------------------------------|-----------------------|-------|------------------------|-----------------------------|------|
| Compliance Description                  |                       | Data  | Compliance Description |                             | Data |
| N/A                                     | Ramp Length (in)      | 47.0  | Yes                    | Ramp Slope (%)              | 5.2  |
| No                                      | Ramp Width (in)       | 46.0  | No                     | Ramp XSlope (%)             | 6.9  |
| N/A                                     | Flare Type LT         | N/A   | N/A                    | Flare Type RT               | N/A  |
| N/A                                     | Flare Slope LT (%)    | N/A   | N/A                    | Flare Slope RT (%)          | N/A  |
| N/A                                     | Flare Traversable LT? | N/A   | N/A                    | Flare Traversable RT?       | N/A  |
| N/A                                     | Landing Length (in)   | N/A   | N/A                    | DWS Provided?               | N/A  |
| N/A                                     | Landing Width (in)    | N/A   | N/A                    | DWS Contrast?               | N/A  |
| N/A                                     | Landing Slope (%)     | N/A   | N/A                    | DWS Length (in)             | N/A  |
| N/A                                     | Landing X Slope (%)   | N/A   | N/A                    | DWS Full Width?             | N/A  |
| N/A                                     | Landing Curb? (Y/N)   | N/A   | N/A                    | DWS Offset (in)             | N/A  |
| N/A                                     | Shared Landing?       | N/A   |                        |                             |      |
| N/A                                     | Gutter Ponding?       | N/A   | N/A                    | Gutter Slope (%)            | N/A  |
| N/A                                     | Gutter Lip Ht (in)    | N/A   | N/A                    | Gutter X Slope (%)          | N/A  |
| N/A                                     | Painted X Walk1?      | No    | N/A                    | Painted X Walk2?            | N/A  |
|                                         | X Walk 1 Direction    | To SW |                        | X Walk 2 Direction          | N/A  |
| N/A                                     | X Walk 1 Width (in)   | N/A   | N/A                    | X Walk 2 Width (in)         | N/A  |
|                                         | X Walk 1 Slope (%)    | 9.6   |                        | X Walk 2 Slope (%)          | N/A  |
|                                         | X Walk 1 X Slope (%)  | 0.1   |                        | X Walk 2 X Slope (%)        | N/A  |
| N/A                                     | Ramp inside XWalk1?   | N/A   | N/A                    | Ramp inside XWalk2?         | N/A  |
|                                         | Road Slope (%)        | N/A   | N/A                    | Clear Space?                | N/A  |
|                                         | Road X Slope (%)      | N/A   | N/A                    | Clear Space to XWalk (in)   | N/A  |
| N/A                                     | Any Obstructions?     | N/A   | N/A                    | Storm Grate/Utility Hazard? | N/A  |
|                                         | Obstruction Type      |       | l                      | Storm Grate/Utility Type    |      |
|                                         |                       | N/A   |                        |                             | N/A  |
|                                         |                       |       | Yes                    | Surface Condition? (G/P)    | Good |