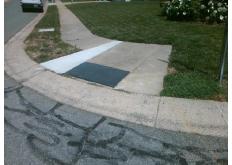

## Field Measurements/Component Compliance

**BRIARCREST CT** Street 1 Name Stop Condition-Street 2 StopSign Street 2 Name N/A Stop Condition-Street 1 N/A Possible Solutions: Remove & Replace Entire Ramp. Surveyor Notes: N/A PROW/ADA: Not Found, R304.5.1, R304.5.3

Total Cost: 1850.00

| Field Measurements/Component Compilance |                       |       |                        |                             |      |
|-----------------------------------------|-----------------------|-------|------------------------|-----------------------------|------|
| Compliance Description                  |                       | Data  | Compliance Description |                             | Data |
| N/A                                     | Ramp Length (in)      | 47.0  | Yes                    | Ramp Slope (%)              | 5.2  |
| No                                      | Ramp Width (in)       | 46.0  | No                     | Ramp XSlope (%)             | 6.9  |
| N/A                                     | Flare Type LT         | N/A   | N/A                    | Flare Type RT               | N/A  |
| N/A                                     | Flare Slope LT (%)    | N/A   | N/A                    | Flare Slope RT (%)          | N/A  |
| N/A                                     | Flare Traversable LT? | N/A   | N/A                    | Flare Traversable RT?       | N/A  |
| N/A                                     | Landing Length (in)   | N/A   | N/A                    | DWS Provided?               | N/A  |
| N/A                                     | Landing Width (in)    | N/A   | N/A                    | DWS Contrast?               | N/A  |
| N/A                                     | Landing Slope (%)     | N/A   | N/A                    | DWS Length (in)             | N/A  |
| N/A                                     | Landing X Slope (%)   | N/A   | N/A                    | DWS Full Width?             | N/A  |
| N/A                                     | Landing Curb? (Y/N)   | N/A   | N/A                    | DWS Offset (in)             | N/A  |
| N/A                                     | Shared Landing?       | N/A   |                        |                             |      |
| N/A                                     | Gutter Ponding?       | N/A   | N/A                    | Gutter Slope (%)            | N/A  |
| N/A                                     | Gutter Lip Ht (in)    | N/A   | N/A                    | Gutter X Slope (%)          | N/A  |
| N/A                                     | Painted X Walk1?      | No    | N/A                    | Painted X Walk2?            | N/A  |
|                                         | X Walk 1 Direction    | To SW |                        | X Walk 2 Direction          | N/A  |
| N/A                                     | X Walk 1 Width (in)   | N/A   | N/A                    | X Walk 2 Width (in)         | N/A  |
|                                         | X Walk 1 Slope (%)    | 9.6   |                        | X Walk 2 Slope (%)          | N/A  |
|                                         | X Walk 1 X Slope (%)  | 0.1   |                        | X Walk 2 X Slope (%)        | N/A  |
| N/A                                     | Ramp inside XWalk1?   | N/A   | N/A                    | Ramp inside XWalk2?         | N/A  |
|                                         | Road Slope (%)        | N/A   | N/A                    | Clear Space?                | N/A  |
|                                         | Road X Slope (%)      | N/A   | N/A                    | Clear Space to XWalk (in)   | N/A  |
| N/A                                     | Any Obstructions?     | N/A   | N/A                    | Storm Grate/Utility Hazard? | N/A  |
|                                         | Obstruction Type      |       | l                      | Storm Grate/Utility Type    |      |
|                                         |                       | N/A   |                        |                             | N/A  |
|                                         |                       |       | Yes                    | Surface Condition? (G/P)    | Good |