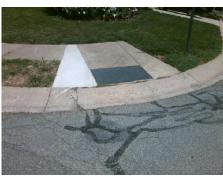

## Field Measurements/Component Compliance

**BRIARCREST CT** Street 1 Name Stop Condition-Street 2 StopSign Street 2 Name N/A Stop Condition-Street 1 N/A Possible Solutions: Remove & Replace Entire Ramp. Surveyor Notes: N/A PROW/ADA: Not Found, R304.5.1, R304.5.3

Total Cost: 1850.00

| Field Measurements/Component Compilance |                       |       |                        |                             |      |
|-----------------------------------------|-----------------------|-------|------------------------|-----------------------------|------|
| Compliance Description                  |                       | Data  | Compliance Description |                             | Data |
| N/A                                     | Ramp Length (in)      | 47.0  | Yes                    | Ramp Slope (%)              | 5.2  |
| No                                      | Ramp Width (in)       | 46.0  | No                     | Ramp XSlope (%)             | 6.9  |
| N/A                                     | Flare Type LT         | N/A   | N/A                    | Flare Type RT               | N/A  |
| N/A                                     | Flare Slope LT (%)    | N/A   | N/A                    | Flare Slope RT (%)          | N/A  |
| N/A                                     | Flare Traversable LT? | N/A   | N/A                    | Flare Traversable RT?       | N/A  |
| N/A                                     | Landing Length (in)   | N/A   | N/A                    | DWS Provided?               | N/A  |
| N/A                                     | Landing Width (in)    | N/A   | N/A                    | DWS Contrast?               | N/A  |
| N/A                                     | Landing Slope (%)     | N/A   | N/A                    | DWS Length (in)             | N/A  |
| N/A                                     | Landing X Slope (%)   | N/A   | N/A                    | DWS Full Width?             | N/A  |
| N/A                                     | Landing Curb? (Y/N)   | N/A   | N/A                    | DWS Offset (in)             | N/A  |
| N/A                                     | Shared Landing?       | N/A   |                        |                             |      |
| N/A                                     | Gutter Ponding?       | N/A   | N/A                    | Gutter Slope (%)            | N/A  |
| N/A                                     | Gutter Lip Ht (in)    | N/A   | N/A                    | Gutter X Slope (%)          | N/A  |
| N/A                                     | Painted X Walk1?      | No    | N/A                    | Painted X Walk2?            | N/A  |
|                                         | X Walk 1 Direction    | To SW |                        | X Walk 2 Direction          | N/A  |
| N/A                                     | X Walk 1 Width (in)   | N/A   | N/A                    | X Walk 2 Width (in)         | N/A  |
|                                         | X Walk 1 Slope (%)    | 9.6   |                        | X Walk 2 Slope (%)          | N/A  |
|                                         | X Walk 1 X Slope (%)  | 0.1   |                        | X Walk 2 X Slope (%)        | N/A  |
| N/A                                     | Ramp inside XWalk1?   | N/A   | N/A                    | Ramp inside XWalk2?         | N/A  |
|                                         | Road Slope (%)        | N/A   | N/A                    | Clear Space?                | N/A  |
|                                         | Road X Slope (%)      | N/A   | N/A                    | Clear Space to XWalk (in)   | N/A  |
| N/A                                     | Any Obstructions?     | N/A   | N/A                    | Storm Grate/Utility Hazard? | N/A  |
|                                         | Obstruction Type      |       | l                      | Storm Grate/Utility Type    |      |
|                                         |                       | N/A   |                        |                             | N/A  |
|                                         |                       |       | Yes                    | Surface Condition? (G/P)    | Good |