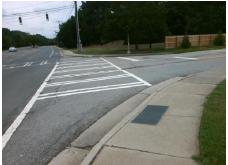

## **Access Compliance Report Public Rights-of-Way** (Curb Ramps)

Intersection ID: 24109 Main Street: ARBOR POINTE DR Cross Street: PARK\_RD Location: W ADA ID: 7D7B68E86496 Ramp Type: PerpDiag Initial Pass/Fail: Fail **Overall Compliance: No Severity Score:** 12.5

**Codes/Mitigation Info/Possible Solution** 

ARBOR POINTE DR Street 1 Name Stop Condition-Street 2 Signal Street 2 Name PARK RD Stop Condition-Street 1 None

Possible Solutions: Remove & Replace Curb Ramp With Two New Directional Ramps or Equivalent. Surveyor Notes: N/A PROW/ADA: R304.2.2

Total Cost: 3200.00

| Field Measurements/Component Compliance |                        |                       |       |                        |                             |       |
|-----------------------------------------|------------------------|-----------------------|-------|------------------------|-----------------------------|-------|
|                                         | Compliance Description |                       | Data  | Compliance Description |                             | Data  |
|                                         | N/A                    | Ramp Length (in)      | 60.0  | No                     | Ramp Slope (%)              | 9.3   |
|                                         | Yes                    | Ramp Width (in)       | 48.0  | Yes                    | Ramp XSlope (%)             | 2.0   |
|                                         | N/A                    | Flare Type LT         | N/A   | N/A                    | Flare Type RT               | N/A   |
|                                         | N/A                    | Flare Slope LT (%)    | N/A   | N/A                    | Flare Slope RT (%)          | N/A   |
|                                         | N/A                    | Flare Traversable LT? | N/A   | N/A                    | Flare Traversable RT?       | N/A   |
|                                         | N/A                    | Landing Length (in)   | N/A   | N/A                    | DWS Provided?               | N/A   |
|                                         | N/A                    | Landing Width (in)    | N/A   | N/A                    | DWS Contrast?               | N/A   |
|                                         | N/A                    | Landing Slope (%)     | N/A   | N/A                    | DWS Length (in)             | N/A   |
|                                         | N/A                    | Landing X Slope (%)   | N/A   | N/A                    | DWS Full Width?             | N/A   |
|                                         | N/A                    | Landing Curb? (Y/N)   | N/A   | N/A                    | DWS Offset (in)             | N/A   |
|                                         | N/A                    | Shared Landing?       | N/A   |                        |                             |       |
|                                         | N/A                    | Gutter Ponding?       | N/A   | N/A                    | Gutter Slope (%)            | N/A   |
|                                         | N/A                    | Gutter Lip Ht (in)    | N/A   | N/A                    | Gutter X Slope (%)          | N/A   |
|                                         | N/A                    | Painted X Walk1?      | Yes   | N/A                    | Painted X Walk2?            | No    |
|                                         |                        | X Walk 1 Direction    | To SE |                        | X Walk 2 Direction          | To NE |
|                                         | N/A                    | X Walk 1 Width (in)   | 171.0 | N/A                    | X Walk 2 Width (in)         | N/A   |
|                                         |                        | X Walk 1 Slope (%)    | 0.0   |                        | X Walk 2 Slope (%)          | 0.4   |
|                                         |                        | X Walk 1 X Slope (%)  | 0.1   |                        | X Walk 2 X Slope (%)        | 0.5   |
|                                         | N/A                    | Ramp inside XWalk1?   | Yes   | N/A                    | Ramp inside XWalk2?         | N/A   |
|                                         |                        | Road Slope (%)        | 0.0   | N/A                    | Clear Space?                | N/A   |
|                                         |                        | Road X Slope (%)      | 4.7   | N/A                    | Clear Space to XWalk (in)   | N/A   |
|                                         | N/A                    | Any Obstructions?     | N/A   | N/A                    | Storm Grate/Utility Hazard? | N/A   |
|                                         |                        | Obstruction Type      |       |                        | Storm Grate/Utility Type    |       |
|                                         |                        |                       | N/A   |                        |                             | N/A   |
|                                         |                        |                       |       | Yes                    | Surface Condition? (G/P)    | Good  |
|                                         |                        | Action to the second  |       |                        |                             |       |