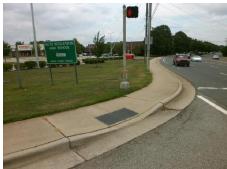

## **Access Compliance Report Public Rights-of-Way** (Curb Ramps)

Intersection ID: 24109 Main Street: ARBOR POINTE DR Cross Street: PARK\_RD Location: W ADA ID: 7D7B68E86496 Ramp Type: PerpDiag Initial Pass/Fail: Fail **Overall Compliance: No Severity Score:** 12.5

**Codes/Mitigation Info/Possible Solution** 

ARBOR POINTE DR Street 1 Name Stop Condition-Street 2 Signal Street 2 Name PARK RD Stop Condition-Street 1 None

Possible Solutions: Remove & Replace Curb Ramp With Two New Directional Ramps or Equivalent. Surveyor Notes: N/A PROW/ADA: R304.2.2

Total Cost: 3200.00

| Field Measurements/Component Compliance |                        |                       |       |                        |                             |       |
|-----------------------------------------|------------------------|-----------------------|-------|------------------------|-----------------------------|-------|
|                                         | Compliance Description |                       | Data  | Compliance Description |                             | Data  |
|                                         | N/A                    | Ramp Length (in)      | 60.0  | No                     | Ramp Slope (%)              | 9.3   |
|                                         | Yes                    | Ramp Width (in)       | 48.0  | Yes                    | Ramp XSlope (%)             | 2.0   |
|                                         | N/A                    | Flare Type LT         | N/A   | N/A                    | Flare Type RT               | N/A   |
|                                         | N/A                    | Flare Slope LT (%)    | N/A   | N/A                    | Flare Slope RT (%)          | N/A   |
|                                         | N/A                    | Flare Traversable LT? | N/A   | N/A                    | Flare Traversable RT?       | N/A   |
|                                         | N/A                    | Landing Length (in)   | N/A   | N/A                    | DWS Provided?               | N/A   |
|                                         | N/A                    | Landing Width (in)    | N/A   | N/A                    | DWS Contrast?               | N/A   |
|                                         | N/A                    | Landing Slope (%)     | N/A   | N/A                    | DWS Length (in)             | N/A   |
|                                         | N/A                    | Landing X Slope (%)   | N/A   | N/A                    | DWS Full Width?             | N/A   |
|                                         | N/A                    | Landing Curb? (Y/N)   | N/A   | N/A                    | DWS Offset (in)             | N/A   |
|                                         | N/A                    | Shared Landing?       | N/A   |                        |                             |       |
|                                         | N/A                    | Gutter Ponding?       | N/A   | N/A                    | Gutter Slope (%)            | N/A   |
|                                         | N/A                    | Gutter Lip Ht (in)    | N/A   | N/A                    | Gutter X Slope (%)          | N/A   |
|                                         | N/A                    | Painted X Walk1?      | Yes   | N/A                    | Painted X Walk2?            | No    |
|                                         |                        | X Walk 1 Direction    | To SE |                        | X Walk 2 Direction          | To NE |
|                                         | N/A                    | X Walk 1 Width (in)   | 171.0 | N/A                    | X Walk 2 Width (in)         | N/A   |
|                                         |                        | X Walk 1 Slope (%)    | 0.0   |                        | X Walk 2 Slope (%)          | 0.4   |
|                                         |                        | X Walk 1 X Slope (%)  | 0.1   |                        | X Walk 2 X Slope (%)        | 0.5   |
|                                         | N/A                    | Ramp inside XWalk1?   | Yes   | N/A                    | Ramp inside XWalk2?         | N/A   |
|                                         |                        | Road Slope (%)        | 0.0   | N/A                    | Clear Space?                | N/A   |
|                                         |                        | Road X Slope (%)      | 4.7   | N/A                    | Clear Space to XWalk (in)   | N/A   |
|                                         | N/A                    | Any Obstructions?     | N/A   | N/A                    | Storm Grate/Utility Hazard? | N/A   |
|                                         |                        | Obstruction Type      |       |                        | Storm Grate/Utility Type    |       |
|                                         |                        |                       | N/A   |                        |                             | N/A   |
|                                         |                        |                       |       | Yes                    | Surface Condition? (G/P)    | Good  |
|                                         |                        | Action to the second  |       |                        |                             |       |