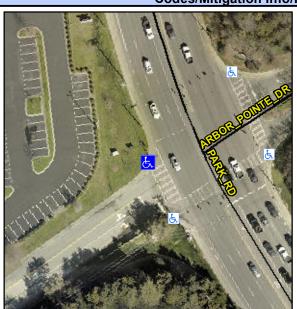

## **Access Compliance Report Public Rights-of-Way** (Curb Ramps)

Intersection ID: 24109 Main Street: ARBOR POINTE DR Cross Street: PARK\_RD Location: W ADA ID: 7D7B68E86496 Ramp Type: PerpDiag Initial Pass/Fail: Fail **Overall Compliance: No Severity Score:** 12.5

**Codes/Mitigation Info/Possible Solution** 

ARBOR POINTE DR Street 1 Name Stop Condition-Street 2 Signal Street 2 Name PARK RD Stop Condition-Street 1 None

Possible Solutions: Remove & Replace Curb Ramp With Two New Directional Ramps or Equivalent. Surveyor Notes: N/A PROW/ADA: R304.2.2