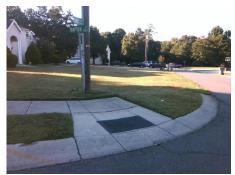

## Field Measurements/Component Compliance

Street 1 Name

NAPTON CT
Stop Condition-Street 1

StopSign
Street 2 Name

N/A
Stop Condition-Street 2

N/A

Possible Solutions:

Remove & Replace Curb Ramp With Two New Directional Ramps or Equivalent.

Surveyor Notes:

NO RT SW

PROW/ADA:

Not Found, R304.5.1, R304.5.3

Total Cost: \$ 3200.00

| Compliance Description Data Compliance Description Data |                       |      |                        |                             |             |
|---------------------------------------------------------|-----------------------|------|------------------------|-----------------------------|-------------|
| Compliance Description                                  |                       |      | Compliance Description |                             | Data<br>4.4 |
| N/A                                                     | Ramp Length (in)      | 48.0 | Yes                    | BlendTrans Slope (%)        |             |
| No                                                      | Ramp Width (in)       | 41.0 | No                     | BlendTrans XSlope (%)       | 5.9         |
| N/A                                                     | Flare Type LT         | N/A  | N/A                    | Flare Type RT               | N/A         |
| N/A                                                     | Flare Slope LT (%)    | N/A  | N/A                    | Flare Slope RT (%)          | N/A         |
| N/A                                                     | Flare Traversable LT? | N/A  | N/A                    | Flare Traversable RT?       | N/A         |
| N/A                                                     | Landing Length (in)   | N/A  | N/A                    | DWS Provided?               | N/A         |
| N/A                                                     | Landing Width (in)    | N/A  | N/A                    | DWS Contrast?               | N/A         |
| N/A                                                     | Landing Slope (%)     | N/A  | N/A                    | DWS Length (in)             | N/A         |
| N/A                                                     | Landing X Slope (%)   | N/A  | N/A                    | DWS Full Width?             | N/A         |
| N/A                                                     | Landing Curb? (Y/N)   | N/A  | N/A                    | DWS Offset (in)             | N/A         |
| N/A                                                     | Shared Landing?       | N/A  |                        |                             |             |
| N/A                                                     | Gutter Ponding?       | N/A  | N/A                    | Gutter Slope (%)            | N/A         |
| N/A                                                     | Gutter Lip Ht (in)    | 1.0  | N/A                    | Gutter X Slope (%)          | N/A         |
| N/A                                                     | Painted X Walk1?      | No   | N/A                    | Painted X Walk2?            | N/A         |
|                                                         | X Walk 1 Direction    | To N |                        | X Walk 2 Direction          | N/A         |
|                                                         | X Walk 1 Width (in)   | N/A  |                        | X Walk 2 Width (in)         | N/A         |
|                                                         | X Walk 1 Slope (%)    | 7.0  |                        | X Walk 2 Slope (%)          | N/A         |
|                                                         | X Walk 1 X Slope (%)  | 4.4  |                        | X Walk 2 X Slope (%)        | N/A         |
| N/A                                                     | Ramp inside XWalk1?   | N/A  | N/A                    | Ramp inside XWalk2?         | N/A         |
|                                                         | Road Slope (%)        | 4.4  |                        | Clear Space?                | N/A         |
|                                                         | Road X Slope (%)      | 7.0  | N/A                    | Clear Space to XWalk (in)   | N/A         |
| N/A                                                     | Any Obstructions?     | N/A  | N/A                    | Storm Grate/Utility Hazard? | N/A         |
|                                                         | Obstruction Type      |      |                        | Storm Grate/Utility Type    |             |
|                                                         |                       | N/A  |                        |                             | N/A         |
|                                                         |                       |      | Yes                    | Surface Condition? (G/P)    | Good        |
|                                                         |                       |      | No                     | Curb Slope (%)              | 11.6        |