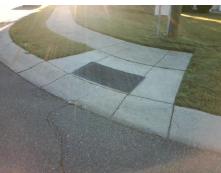

## Field Measurements/Component Compliance

Street 1 Name

NAPTON CT
Stop Condition-Street 1

StopSign
Street 2 Name

N/A
Stop Condition-Street 2

N/A

Possible Solutions:

Remove & Replace Curb Ramp With Two New Directional Ramps or Equivalent.

Surveyor Notes:

NO RT SW

PROW/ADA:

Not Found, R304.5.1, R304.5.3

Total Cost: \$ 3200.00

| Compliance Description Data Compliance Description Data |                       |      |                        |                             |             |
|---------------------------------------------------------|-----------------------|------|------------------------|-----------------------------|-------------|
| Compliance Description                                  |                       |      | Compliance Description |                             | Data<br>4.4 |
| N/A                                                     | Ramp Length (in)      | 48.0 | Yes                    | BlendTrans Slope (%)        |             |
| No                                                      | Ramp Width (in)       | 41.0 | No                     | BlendTrans XSlope (%)       | 5.9         |
| N/A                                                     | Flare Type LT         | N/A  | N/A                    | Flare Type RT               | N/A         |
| N/A                                                     | Flare Slope LT (%)    | N/A  | N/A                    | Flare Slope RT (%)          | N/A         |
| N/A                                                     | Flare Traversable LT? | N/A  | N/A                    | Flare Traversable RT?       | N/A         |
| N/A                                                     | Landing Length (in)   | N/A  | N/A                    | DWS Provided?               | N/A         |
| N/A                                                     | Landing Width (in)    | N/A  | N/A                    | DWS Contrast?               | N/A         |
| N/A                                                     | Landing Slope (%)     | N/A  | N/A                    | DWS Length (in)             | N/A         |
| N/A                                                     | Landing X Slope (%)   | N/A  | N/A                    | DWS Full Width?             | N/A         |
| N/A                                                     | Landing Curb? (Y/N)   | N/A  | N/A                    | DWS Offset (in)             | N/A         |
| N/A                                                     | Shared Landing?       | N/A  |                        |                             |             |
| N/A                                                     | Gutter Ponding?       | N/A  | N/A                    | Gutter Slope (%)            | N/A         |
| N/A                                                     | Gutter Lip Ht (in)    | 1.0  | N/A                    | Gutter X Slope (%)          | N/A         |
| N/A                                                     | Painted X Walk1?      | No   | N/A                    | Painted X Walk2?            | N/A         |
|                                                         | X Walk 1 Direction    | To N |                        | X Walk 2 Direction          | N/A         |
|                                                         | X Walk 1 Width (in)   | N/A  |                        | X Walk 2 Width (in)         | N/A         |
|                                                         | X Walk 1 Slope (%)    | 7.0  |                        | X Walk 2 Slope (%)          | N/A         |
|                                                         | X Walk 1 X Slope (%)  | 4.4  |                        | X Walk 2 X Slope (%)        | N/A         |
| N/A                                                     | Ramp inside XWalk1?   | N/A  | N/A                    | Ramp inside XWalk2?         | N/A         |
|                                                         | Road Slope (%)        | 4.4  |                        | Clear Space?                | N/A         |
|                                                         | Road X Slope (%)      | 7.0  | N/A                    | Clear Space to XWalk (in)   | N/A         |
| N/A                                                     | Any Obstructions?     | N/A  | N/A                    | Storm Grate/Utility Hazard? | N/A         |
|                                                         | Obstruction Type      |      |                        | Storm Grate/Utility Type    |             |
|                                                         |                       | N/A  |                        |                             | N/A         |
|                                                         |                       |      | Yes                    | Surface Condition? (G/P)    | Good        |
|                                                         |                       |      | No                     | Curb Slope (%)              | 11.6        |