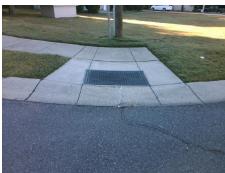

## Field Measurements/Component Compliance

Street 1 Name

NAPTON CT
Stop Condition-Street 1

StopSign
Street 2 Name

N/A
Stop Condition-Street 2

N/A

Possible Solutions:

Remove & Replace Curb Ramp With Two New Directional Ramps or Equivalent.

Surveyor Notes:

NO RT SW

PROW/ADA:

Not Found, R304.5.1, R304.5.3

Total Cost: \$ 3200.00

| Compliance Description Data Compliance Description Data |                       |      |                        |                             |             |
|---------------------------------------------------------|-----------------------|------|------------------------|-----------------------------|-------------|
| Compliance Description                                  |                       |      | Compliance Description |                             | Data<br>4.4 |
| N/A                                                     | Ramp Length (in)      | 48.0 | Yes                    | BlendTrans Slope (%)        |             |
| No                                                      | Ramp Width (in)       | 41.0 | No                     | BlendTrans XSlope (%)       | 5.9         |
| N/A                                                     | Flare Type LT         | N/A  | N/A                    | Flare Type RT               | N/A         |
| N/A                                                     | Flare Slope LT (%)    | N/A  | N/A                    | Flare Slope RT (%)          | N/A         |
| N/A                                                     | Flare Traversable LT? | N/A  | N/A                    | Flare Traversable RT?       | N/A         |
| N/A                                                     | Landing Length (in)   | N/A  | N/A                    | DWS Provided?               | N/A         |
| N/A                                                     | Landing Width (in)    | N/A  | N/A                    | DWS Contrast?               | N/A         |
| N/A                                                     | Landing Slope (%)     | N/A  | N/A                    | DWS Length (in)             | N/A         |
| N/A                                                     | Landing X Slope (%)   | N/A  | N/A                    | DWS Full Width?             | N/A         |
| N/A                                                     | Landing Curb? (Y/N)   | N/A  | N/A                    | DWS Offset (in)             | N/A         |
| N/A                                                     | Shared Landing?       | N/A  |                        |                             |             |
| N/A                                                     | Gutter Ponding?       | N/A  | N/A                    | Gutter Slope (%)            | N/A         |
| N/A                                                     | Gutter Lip Ht (in)    | 1.0  | N/A                    | Gutter X Slope (%)          | N/A         |
| N/A                                                     | Painted X Walk1?      | No   | N/A                    | Painted X Walk2?            | N/A         |
|                                                         | X Walk 1 Direction    | To N |                        | X Walk 2 Direction          | N/A         |
|                                                         | X Walk 1 Width (in)   | N/A  |                        | X Walk 2 Width (in)         | N/A         |
|                                                         | X Walk 1 Slope (%)    | 7.0  |                        | X Walk 2 Slope (%)          | N/A         |
|                                                         | X Walk 1 X Slope (%)  | 4.4  |                        | X Walk 2 X Slope (%)        | N/A         |
| N/A                                                     | Ramp inside XWalk1?   | N/A  | N/A                    | Ramp inside XWalk2?         | N/A         |
|                                                         | Road Slope (%)        | 4.4  |                        | Clear Space?                | N/A         |
|                                                         | Road X Slope (%)      | 7.0  | N/A                    | Clear Space to XWalk (in)   | N/A         |
| N/A                                                     | Any Obstructions?     | N/A  | N/A                    | Storm Grate/Utility Hazard? | N/A         |
|                                                         | Obstruction Type      |      |                        | Storm Grate/Utility Type    |             |
|                                                         |                       | N/A  |                        |                             | N/A         |
|                                                         |                       |      | Yes                    | Surface Condition? (G/P)    | Good        |
|                                                         |                       |      | No                     | Curb Slope (%)              | 11.6        |