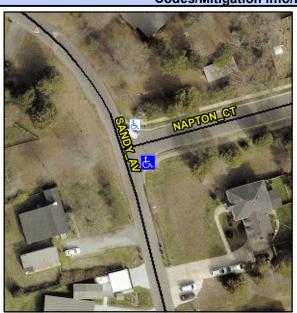

## Access Compliance Report Public Rights-of-Way (Curb Ramps)

Intersection ID: 31589 Main Street: NAPTON\_CT Cross Street: SANDY\_AV Location: SE

ADA ID: 7D7F8822E1B9 Ramp Type: BlendTrans1 Initial Pass/Fail: Fail Overall Compliance: No Severity Score: 21.25

## Field Measurements/Component Compliance

Street 1 Name

NAPTON CT
Stop Condition-Street 1

StopSign
Street 2 Name

N/A
Stop Condition-Street 2

N/A

Possible Solutions:

Remove & Replace Curb Ramp With Two New Directional Ramps or Equivalent.

Surveyor Notes:

NO RT SW

PROW/ADA:

Not Found, R304.5.1, R304.5.3

Total Cost: \$ 3200.00

| Compliance Description Data Compliance Description Data |                       |      |                        |                             |             |
|---------------------------------------------------------|-----------------------|------|------------------------|-----------------------------|-------------|
| Compliance Description                                  |                       |      | Compliance Description |                             | Data<br>4.4 |
| N/A                                                     | Ramp Length (in)      | 48.0 | Yes                    | BlendTrans Slope (%)        |             |
| No                                                      | Ramp Width (in)       | 41.0 | No                     | BlendTrans XSlope (%)       | 5.9         |
| N/A                                                     | Flare Type LT         | N/A  | N/A                    | Flare Type RT               | N/A         |
| N/A                                                     | Flare Slope LT (%)    | N/A  | N/A                    | Flare Slope RT (%)          | N/A         |
| N/A                                                     | Flare Traversable LT? | N/A  | N/A                    | Flare Traversable RT?       | N/A         |
| N/A                                                     | Landing Length (in)   | N/A  | N/A                    | DWS Provided?               | N/A         |
| N/A                                                     | Landing Width (in)    | N/A  | N/A                    | DWS Contrast?               | N/A         |
| N/A                                                     | Landing Slope (%)     | N/A  | N/A                    | DWS Length (in)             | N/A         |
| N/A                                                     | Landing X Slope (%)   | N/A  | N/A                    | DWS Full Width?             | N/A         |
| N/A                                                     | Landing Curb? (Y/N)   | N/A  | N/A                    | DWS Offset (in)             | N/A         |
| N/A                                                     | Shared Landing?       | N/A  |                        |                             |             |
| N/A                                                     | Gutter Ponding?       | N/A  | N/A                    | Gutter Slope (%)            | N/A         |
| N/A                                                     | Gutter Lip Ht (in)    | 1.0  | N/A                    | Gutter X Slope (%)          | N/A         |
| N/A                                                     | Painted X Walk1?      | No   | N/A                    | Painted X Walk2?            | N/A         |
|                                                         | X Walk 1 Direction    | To N |                        | X Walk 2 Direction          | N/A         |
|                                                         | X Walk 1 Width (in)   | N/A  |                        | X Walk 2 Width (in)         | N/A         |
|                                                         | X Walk 1 Slope (%)    | 7.0  |                        | X Walk 2 Slope (%)          | N/A         |
|                                                         | X Walk 1 X Slope (%)  | 4.4  |                        | X Walk 2 X Slope (%)        | N/A         |
| N/A                                                     | Ramp inside XWalk1?   | N/A  | N/A                    | Ramp inside XWalk2?         | N/A         |
|                                                         | Road Slope (%)        | 4.4  |                        | Clear Space?                | N/A         |
|                                                         | Road X Slope (%)      | 7.0  | N/A                    | Clear Space to XWalk (in)   | N/A         |
| N/A                                                     | Any Obstructions?     | N/A  | N/A                    | Storm Grate/Utility Hazard? | N/A         |
|                                                         | Obstruction Type      |      |                        | Storm Grate/Utility Type    |             |
|                                                         |                       | N/A  |                        |                             | N/A         |
|                                                         |                       |      | Yes                    | Surface Condition? (G/P)    | Good        |
|                                                         |                       |      | No                     | Curb Slope (%)              | 11.6        |