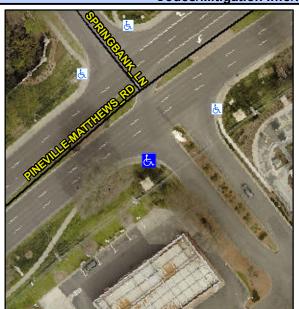

## Access Compliance Report Public Rights-of-Way (Curb Ramps)

Intersection ID: 28914 Main Street: PINEVILLE-MATTHEWS\_RD Cross Street: SPRINGBANK\_LN Location: SW

ADA ID: 7D8142EFB3F7 Ramp Type: PerpDiag Initial Pass/Fail: Fail Overall Compliance: No Severity Score: 12.5

Codes/Mitigation Info/Possible Solution

Field Measurements/Component Compliance

Street 1 Name
Stop Condition-Street 2
Street 2 Name
Stop Condition-Street 1

SPRINGBANK LN StopSign PINEVILLE-MATTHEWS RD None Possible Solutions: