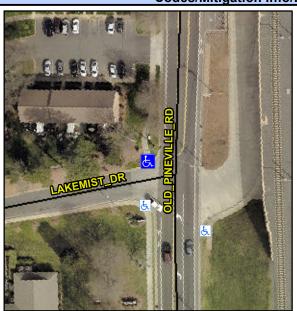

## **Access Compliance Report Public Rights-of-Way** (Curb Ramps)

Intersection ID: 20090 Main Street: OLD\_PINEVILLE\_RD **Cross Street: LAKEMIST\_DR** Location: NW **Overall Compliance: No** ADA ID: 7D8242F5A94E Ramp Type: PerpDiag Initial Pass/Fail: Fail Severity Score: 21.25

Codes/Mitigation Info/Po

Street 1 Name Stop Condition-Street 2 Street 2 Name Stop Condition-Street 1

**LAKEMIST DR** StopSign **OLD PINEVILLE RD** None

| Possible Solution                                                        |        |  |  |  |  |  |  |
|--------------------------------------------------------------------------|--------|--|--|--|--|--|--|
| Possible Solutions:                                                      |        |  |  |  |  |  |  |
| Remove & Replace Curb Ramp With Two New Directional Ramps or Equivalent. |        |  |  |  |  |  |  |
|                                                                          | <br>   |  |  |  |  |  |  |
| Surveyor Notes:                                                          | ı      |  |  |  |  |  |  |
| N/A                                                                      | !<br>! |  |  |  |  |  |  |
| PROW/ADA:                                                                | i      |  |  |  |  |  |  |
| Not Found, R304.5.1, R304.2.2                                            | 1      |  |  |  |  |  |  |
|                                                                          | ı      |  |  |  |  |  |  |
|                                                                          |        |  |  |  |  |  |  |