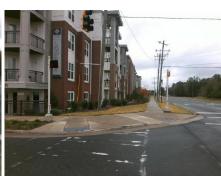

## **Access Compliance Report Public Rights-of-Way** (Curb Ramps)

Main Street: N COMMUNITY HOUSE RD Intersection ID: N/A **Cross Street: ENDHAVEN LN** Location: NW Initial Pass/Fail: Fail **Overall Compliance: No Severity Score:** 10 ADA ID: 7D85448588F8 Ramp Type: Perp

## Field Measurements/Component Compliance

N COMMUNITY HOUSE RD Street 1 Name Stop Condition-Street 2 Signal Street 2 Name N/A Stop Condition-Street 1 N/A

| CCCIDIC CCIALICII             |          |
|-------------------------------|----------|
| Possible Solutions:           | <u>c</u> |
| Remove & Replace Entire Ramp. | N        |
|                               | N        |
|                               | N/       |
|                               | N        |
|                               | N        |
|                               | N        |
| Surveyor Notes:               | N        |
| N/A                           | N        |
|                               | N        |
|                               | N        |
|                               | N        |
| PROW/ADA:                     | N        |
| R304.5.1, R304.5.3            | N/       |
|                               | N        |
|                               | N        |
|                               |          |