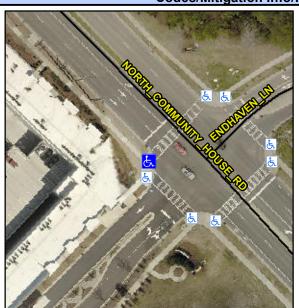

## **Access Compliance Report Public Rights-of-Way** (Curb Ramps)

Main Street: N COMMUNITY HOUSE RD Intersection ID: N/A **Cross Street: ENDHAVEN LN** Location: NW Initial Pass/Fail: Fail **Overall Compliance: No Severity Score:** 10 ADA ID: 7D85448588F8 Ramp Type: Perp

## Field Measurements/Component Compliance

N COMMUNITY HOUSE RD Street 1 Name Stop Condition-Street 2 Signal Street 2 Name N/A Stop Condition-Street 1 N/A

| CCCIDIC CCIALICII             |          |
|-------------------------------|----------|
| Possible Solutions:           | <u>c</u> |
| Remove & Replace Entire Ramp. | N        |
|                               | N        |
|                               | N/       |
|                               | N        |
|                               | N        |
|                               | N        |
| Surveyor Notes:               | N        |
| N/A                           | N        |
|                               | N        |
|                               | N        |
|                               | N        |
| PROW/ADA:                     | N        |
| R304.5.1, R304.5.3            | N/       |
|                               | N        |
|                               | N        |
|                               |          |