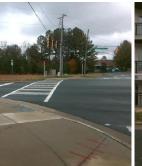

## **Access Compliance Report Public Rights-of-Way** (Curb Ramps)

Main Street: N COMMUNITY HOUSE RD Intersection ID: N/A **Cross Street: ENDHAVEN LN** Location: NW Initial Pass/Fail: Fail **Overall Compliance: No Severity Score:** 10 ADA ID: 7D85448588F8 Ramp Type: Perp

## Field Measurements/Component Compliance

N COMMUNITY HOUSE RD Street 1 Name Stop Condition-Street 2 Signal Street 2 Name N/A Stop Condition-Street 1 N/A

| CCCIDIC CCIALICII             |          |
|-------------------------------|----------|
| Possible Solutions:           | <u>c</u> |
| Remove & Replace Entire Ramp. | N        |
|                               | N        |
|                               | N/       |
|                               | N        |
|                               | N        |
|                               | N        |
| Surveyor Notes:               | N        |
| N/A                           | N        |
|                               | N        |
|                               | N        |
|                               | N        |
| PROW/ADA:                     | N        |
| R304.5.1, R304.5.3            | N/       |
|                               | N        |
|                               | N        |
|                               |          |