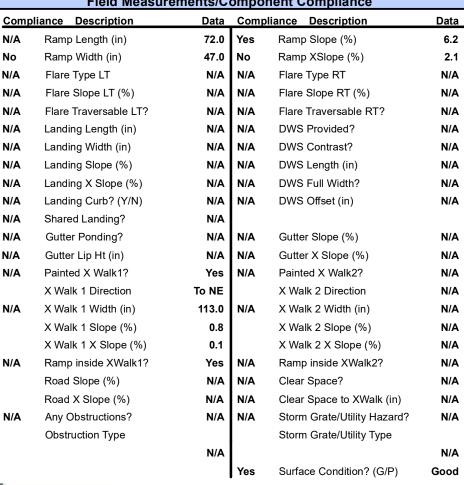

## Field Measurements/Component Compliance

N COMMUNITY HOUSE RD Street 1 Name Stop Condition-Street 2 Signal Street 2 Name N/A Stop Condition-Street 1 N/A

| CCCIDIC CCIALICII             |          |
|-------------------------------|----------|
| Possible Solutions:           | <u>c</u> |
| Remove & Replace Entire Ramp. | N        |
|                               | N        |
|                               | N/       |
|                               | N        |
|                               | N        |
|                               | N        |
| Surveyor Notes:               | N        |
| N/A                           | N        |
|                               | N        |
|                               | N        |
|                               | N        |
| PROW/ADA:                     | N        |
| R304.5.1, R304.5.3            | N/       |
|                               | N        |
|                               | N        |
|                               |          |