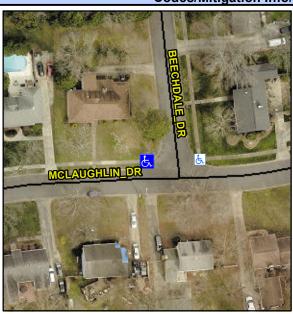

## Access Compliance Report Public Rights-of-Way (Curb Ramps)

Data

Intersection ID: 18287 Main Street: BEECHDALE\_DR Cross Street: MCLAUGHLIN\_DR Location: NW

ADA ID: 7D86EA7C0665 Ramp Type: BlendTrans1 Initial Pass/Fail: Fail Overall Compliance: No Severity Score: 18.75