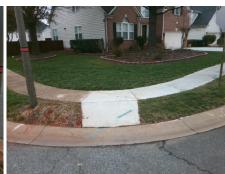

## Field Measurements/Component Compliance

Street 1 Name WHITEGATE LN
Stop Condition-Street 2 None
Street 2 Name ABBOTTSGATE LN
Stop Condition-Street 1 StopSign

Possible Solutions:

Remove & Replace Curb Ramp With Two New Directional Ramps or Equivalent.

Surveyor Notes:

N/A

PROW/ADA:

Not Found, R304.2.2

Total Cost: \$ 3200.00

| Field Measurements/Component Compliance |                          |       |      |                             |       |
|-----------------------------------------|--------------------------|-------|------|-----------------------------|-------|
| Compliance Description                  |                          | Data  | Comp | pliance Description         | Data  |
| N.                                      | /A Ramp Length (in)      | 48.0  | No   | Ramp Slope (%)              | 9.5   |
| Y                                       | es Ramp Width (in)       | 49.0  | Yes  | Ramp XSlope (%)             | 1.3   |
| N                                       | A Flare Type LT          | N/A   | N/A  | Flare Type RT               | N/A   |
| N.                                      | /A Flare Slope LT (%)    | N/A   | N/A  | Flare Slope RT (%)          | N/A   |
| N                                       | /A Flare Traversable LT? | N/A   | N/A  | Flare Traversable RT?       | N/A   |
| N.                                      | /A Landing Length (in)   | N/A   | N/A  | DWS Provided?               | N/A   |
| N.                                      | /A Landing Width (in)    | N/A   | N/A  | DWS Contrast?               | N/A   |
| N.                                      | /A Landing Slope (%)     | N/A   | N/A  | DWS Length (in)             | N/A   |
| N                                       | /A Landing X Slope (%)   | N/A   | N/A  | DWS Full Width?             | N/A   |
| N.                                      | /A Landing Curb? (Y/N)   | N/A   | N/A  | DWS Offset (in)             | N/A   |
| N.                                      | /A Shared Landing?       | N/A   |      |                             |       |
| N.                                      | /A Gutter Ponding?       | N/A   | N/A  | Gutter Slope (%)            | N/A   |
| N                                       | A Gutter Lip Ht (in)     | N/A   | N/A  | Gutter X Slope (%)          | N/A   |
| N.                                      | /A Painted X Walk1?      | No    | N/A  | Painted X Walk2?            | No    |
|                                         | X Walk 1 Direction       | To SW |      | X Walk 2 Direction          | To SE |
| N.                                      | /A X Walk 1 Width (in)   | N/A   | N/A  | X Walk 2 Width (in)         | N/A   |
|                                         | X Walk 1 Slope (%)       | 0.8   |      | X Walk 2 Slope (%)          | 3.3   |
|                                         | X Walk 1 X Slope (%)     | 2.5   |      | X Walk 2 X Slope (%)        | 3.7   |
| N                                       | /A Ramp inside XWalk1?   | N/A   | N/A  | Ramp inside XWalk2?         | N/A   |
|                                         | Road Slope (%)           | 0.5   | N/A  | Clear Space?                | N/A   |
|                                         | Road X Slope (%)         | 5.0   | N/A  | Clear Space to XWalk (in)   | N/A   |
| N                                       | /A Any Obstructions?     | N/A   | N/A  | Storm Grate/Utility Hazard? | N/A   |
|                                         | Obstruction Type         |       |      | Storm Grate/Utility Type    |       |
|                                         |                          | N/A   |      |                             | N/A   |
|                                         |                          |       | Yes  | Surface Condition? (G/P)    | Good  |
| 1                                       |                          |       |      |                             |       |