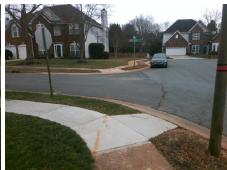

## Field Measurements/Component Compliance

Street 1 Name WHITEGATE LN
Stop Condition-Street 2 None
Street 2 Name ABBOTTSGATE LN
Stop Condition-Street 1 StopSign

Possible Solutions:

Remove & Replace Curb Ramp With Two New Directional Ramps or Equivalent.

Surveyor Notes:

N/A

PROW/ADA:

Not Found, R304.2.2

Total Cost: \$ 3200.00

| Field Measurements/Component Compliance |                          |       |      |                             |       |
|-----------------------------------------|--------------------------|-------|------|-----------------------------|-------|
| Compliance Description                  |                          | Data  | Comp | pliance Description         | Data  |
| N.                                      | /A Ramp Length (in)      | 48.0  | No   | Ramp Slope (%)              | 9.5   |
| Y                                       | es Ramp Width (in)       | 49.0  | Yes  | Ramp XSlope (%)             | 1.3   |
| N                                       | A Flare Type LT          | N/A   | N/A  | Flare Type RT               | N/A   |
| N.                                      | /A Flare Slope LT (%)    | N/A   | N/A  | Flare Slope RT (%)          | N/A   |
| N                                       | /A Flare Traversable LT? | N/A   | N/A  | Flare Traversable RT?       | N/A   |
| N.                                      | /A Landing Length (in)   | N/A   | N/A  | DWS Provided?               | N/A   |
| N.                                      | /A Landing Width (in)    | N/A   | N/A  | DWS Contrast?               | N/A   |
| N.                                      | /A Landing Slope (%)     | N/A   | N/A  | DWS Length (in)             | N/A   |
| N                                       | /A Landing X Slope (%)   | N/A   | N/A  | DWS Full Width?             | N/A   |
| N.                                      | /A Landing Curb? (Y/N)   | N/A   | N/A  | DWS Offset (in)             | N/A   |
| N.                                      | /A Shared Landing?       | N/A   |      |                             |       |
| N.                                      | /A Gutter Ponding?       | N/A   | N/A  | Gutter Slope (%)            | N/A   |
| N                                       | A Gutter Lip Ht (in)     | N/A   | N/A  | Gutter X Slope (%)          | N/A   |
| N.                                      | /A Painted X Walk1?      | No    | N/A  | Painted X Walk2?            | No    |
|                                         | X Walk 1 Direction       | To SW |      | X Walk 2 Direction          | To SE |
| N.                                      | /A X Walk 1 Width (in)   | N/A   | N/A  | X Walk 2 Width (in)         | N/A   |
|                                         | X Walk 1 Slope (%)       | 0.8   |      | X Walk 2 Slope (%)          | 3.3   |
|                                         | X Walk 1 X Slope (%)     | 2.5   |      | X Walk 2 X Slope (%)        | 3.7   |
| N                                       | /A Ramp inside XWalk1?   | N/A   | N/A  | Ramp inside XWalk2?         | N/A   |
|                                         | Road Slope (%)           | 0.5   | N/A  | Clear Space?                | N/A   |
|                                         | Road X Slope (%)         | 5.0   | N/A  | Clear Space to XWalk (in)   | N/A   |
| N                                       | /A Any Obstructions?     | N/A   | N/A  | Storm Grate/Utility Hazard? | N/A   |
|                                         | Obstruction Type         |       |      | Storm Grate/Utility Type    |       |
|                                         |                          | N/A   |      |                             | N/A   |
|                                         |                          |       | Yes  | Surface Condition? (G/P)    | Good  |
| 1                                       |                          |       |      |                             |       |