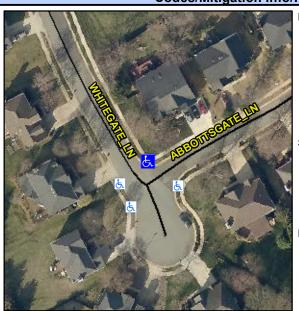

## Access Compliance Report Public Rights-of-Way (Curb Ramps)

Intersection ID: 2550 Main Street: ABBOTTSGATE\_LN Cross Street: WHITEGATE\_LN Location: N

ADA ID: 7D8C96A41519 Ramp Type: PerpDiag Initial Pass/Fail: Fail Overall Compliance: No Severity Score: 12.5

## Field Measurements/Component Compliance

Street 1 Name WHITEGATE LN
Stop Condition-Street 2 None
Street 2 Name ABBOTTSGATE LN
Stop Condition-Street 1 StopSign

Possible Solutions:

Remove & Replace Curb Ramp With Two New Directional Ramps or Equivalent.