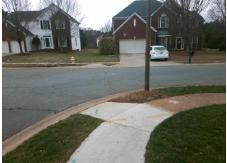

## Field Measurements/Component Compliance

Street 1 Name WHITEGATE LN
Stop Condition-Street 2 None
Street 2 Name ABBOTTSGATE LN
Stop Condition-Street 1 StopSign

Possible Solutions:

Remove & Replace Curb Ramp With Two New Directional Ramps or Equivalent.

Surveyor Notes:

N/A

PROW/ADA:

Not Found, R304.2.2

Total Cost: \$ 3200.00

| Field Measurements/Component Compliance |                          |       |      |                             |       |
|-----------------------------------------|--------------------------|-------|------|-----------------------------|-------|
| Compliance Description                  |                          | Data  | Comp | pliance Description         | Data  |
| N.                                      | /A Ramp Length (in)      | 48.0  | No   | Ramp Slope (%)              | 9.5   |
| Y                                       | es Ramp Width (in)       | 49.0  | Yes  | Ramp XSlope (%)             | 1.3   |
| N                                       | A Flare Type LT          | N/A   | N/A  | Flare Type RT               | N/A   |
| N.                                      | /A Flare Slope LT (%)    | N/A   | N/A  | Flare Slope RT (%)          | N/A   |
| N                                       | /A Flare Traversable LT? | N/A   | N/A  | Flare Traversable RT?       | N/A   |
| N.                                      | /A Landing Length (in)   | N/A   | N/A  | DWS Provided?               | N/A   |
| N.                                      | /A Landing Width (in)    | N/A   | N/A  | DWS Contrast?               | N/A   |
| N.                                      | /A Landing Slope (%)     | N/A   | N/A  | DWS Length (in)             | N/A   |
| N                                       | /A Landing X Slope (%)   | N/A   | N/A  | DWS Full Width?             | N/A   |
| N.                                      | /A Landing Curb? (Y/N)   | N/A   | N/A  | DWS Offset (in)             | N/A   |
| N.                                      | /A Shared Landing?       | N/A   |      |                             |       |
| N.                                      | /A Gutter Ponding?       | N/A   | N/A  | Gutter Slope (%)            | N/A   |
| N                                       | A Gutter Lip Ht (in)     | N/A   | N/A  | Gutter X Slope (%)          | N/A   |
| N.                                      | /A Painted X Walk1?      | No    | N/A  | Painted X Walk2?            | No    |
|                                         | X Walk 1 Direction       | To SW |      | X Walk 2 Direction          | To SE |
| N.                                      | /A X Walk 1 Width (in)   | N/A   | N/A  | X Walk 2 Width (in)         | N/A   |
|                                         | X Walk 1 Slope (%)       | 0.8   |      | X Walk 2 Slope (%)          | 3.3   |
|                                         | X Walk 1 X Slope (%)     | 2.5   |      | X Walk 2 X Slope (%)        | 3.7   |
| N                                       | /A Ramp inside XWalk1?   | N/A   | N/A  | Ramp inside XWalk2?         | N/A   |
|                                         | Road Slope (%)           | 0.5   | N/A  | Clear Space?                | N/A   |
|                                         | Road X Slope (%)         | 5.0   | N/A  | Clear Space to XWalk (in)   | N/A   |
| N                                       | /A Any Obstructions?     | N/A   | N/A  | Storm Grate/Utility Hazard? | N/A   |
|                                         | Obstruction Type         |       |      | Storm Grate/Utility Type    |       |
|                                         |                          | N/A   |      |                             | N/A   |
|                                         |                          |       | Yes  | Surface Condition? (G/P)    | Good  |
| 1                                       |                          |       |      |                             |       |