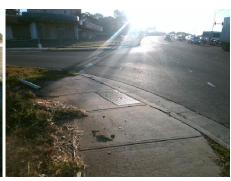

## Field Measurements/Component Compliance

Street 1 Name E INDEPENDENCE BV
Stop Condition-Street 2 None
Street 2 Name N/A
Stop Condition-Street 1 N/A

Possible Solutions:

Remove & Replace Entire Ramp.

Surveyor Notes:

N/A

PROW/ADA:

Not Found, R304.5.1, R304.2.2

Total Cost: \$ 1850.00

| Comp | liance Description    | Data  | Comp | liance | Description           | Data |
|------|-----------------------|-------|------|--------|-----------------------|------|
| N/A  | Ramp Length (in)      | 86.0  | No   | Ramp   | Slope (%)             | 8.4  |
| No   | Ramp Width (in)       | 45.5  | Yes  | Ramp   | XSlope (%)            | 0.2  |
| N/A  | Flare Type LT         | N/A   | N/A  | Flare  | Type RT               | N/A  |
| N/A  | Flare Slope LT (%)    | N/A   | N/A  | Flare  | Slope RT (%)          | N/A  |
| N/A  | Flare Traversable LT? | N/A   | N/A  | Flare  | Traversable RT?       | N/A  |
| N/A  | Landing Length (in)   | N/A   | N/A  | DWS    | Provided?             | N/A  |
| N/A  | Landing Width (in)    | N/A   | N/A  | DWS    | Contrast?             | N/A  |
| N/A  | Landing Slope (%)     | N/A   | N/A  | DWS    | Length (in)           | N/A  |
| N/A  | Landing X Slope (%)   | N/A   | N/A  | DWS    | Full Width?           | N/A  |
| N/A  | Landing Curb? (Y/N)   | N/A   | N/A  | DWS    | Offset (in)           | N/A  |
| N/A  | Shared Landing?       | N/A   |      |        |                       |      |
| N/A  | Gutter Ponding?       | N/A   | N/A  | Gutte  | Slope (%)             | N/A  |
| N/A  | Gutter Lip Ht (in)    | N/A   | N/A  | Gutte  | X Slope (%)           | N/A  |
| N/A  | Painted X Walk1?      | No    | N/A  | Painte | ed X Walk2?           | N/A  |
|      | X Walk 1 Direction    | To SE |      | X Wal  | k 2 Direction         | N/A  |
| N/A  | X Walk 1 Width (in)   | N/A   | N/A  | X Wal  | k 2 Width (in)        | N/A  |
|      | X Walk 1 Slope (%)    | 1.8   |      | X Wal  | k 2 Slope (%)         | N/A  |
|      | X Walk 1 X Slope (%)  | 1.7   |      | X Wal  | k 2 X Slope (%)       | N/A  |
| N/A  | Ramp inside XWalk1?   | N/A   | N/A  | Ramp   | inside XWalk2?        | N/A  |
|      | Road Slope (%)        | N/A   | N/A  | Clear  | Space?                | N/A  |
|      | Road X Slope (%)      | N/A   | N/A  | Clear  | Space to XWalk (in)   | N/A  |
| N/A  | Any Obstructions?     | N/A   | N/A  | Storm  | Grate/Utility Hazard? | N/A  |
|      | Obstruction Type      |       |      | Storm  | Grate/Utility Type    |      |
|      |                       | N/A   |      |        |                       | N/A  |