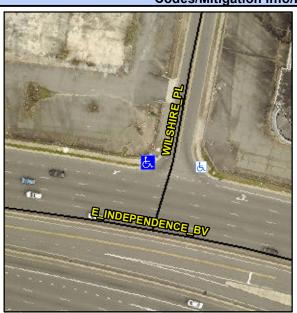

## Access Compliance Report Public Rights-of-Way (Curb Ramps)

Intersection ID: 15389 Main Street: E\_INDEPENDENCE\_BV Cross Street: WILSHIRE\_PL Location: N

ADA ID: 7D94EF4EFDE3 Ramp Type: Perp Initial Pass/Fail: Fail Overall Compliance: No Severity Score: 21.25