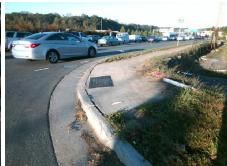

## Field Measurements/Component Compliance

Street 1 Name E INDEPENDENCE BV
Stop Condition-Street 2 None
Street 2 Name N/A
Stop Condition-Street 1 N/A

Possible Solutions:

Remove & Replace Entire Ramp.

Surveyor Notes:

N/A

PROW/ADA:

Not Found, R304.5.1, R304.2.2

Total Cost: \$ 1850.00

| Comp | liance Description    | Data  | Comp | liance | Description           | Data |
|------|-----------------------|-------|------|--------|-----------------------|------|
| N/A  | Ramp Length (in)      | 86.0  | No   | Ramp   | Slope (%)             | 8.4  |
| No   | Ramp Width (in)       | 45.5  | Yes  | Ramp   | XSlope (%)            | 0.2  |
| N/A  | Flare Type LT         | N/A   | N/A  | Flare  | Type RT               | N/A  |
| N/A  | Flare Slope LT (%)    | N/A   | N/A  | Flare  | Slope RT (%)          | N/A  |
| N/A  | Flare Traversable LT? | N/A   | N/A  | Flare  | Traversable RT?       | N/A  |
| N/A  | Landing Length (in)   | N/A   | N/A  | DWS    | Provided?             | N/A  |
| N/A  | Landing Width (in)    | N/A   | N/A  | DWS    | Contrast?             | N/A  |
| N/A  | Landing Slope (%)     | N/A   | N/A  | DWS    | Length (in)           | N/A  |
| N/A  | Landing X Slope (%)   | N/A   | N/A  | DWS    | Full Width?           | N/A  |
| N/A  | Landing Curb? (Y/N)   | N/A   | N/A  | DWS    | Offset (in)           | N/A  |
| N/A  | Shared Landing?       | N/A   |      |        |                       |      |
| N/A  | Gutter Ponding?       | N/A   | N/A  | Gutte  | Slope (%)             | N/A  |
| N/A  | Gutter Lip Ht (in)    | N/A   | N/A  | Gutte  | X Slope (%)           | N/A  |
| N/A  | Painted X Walk1?      | No    | N/A  | Painte | ed X Walk2?           | N/A  |
|      | X Walk 1 Direction    | To SE |      | X Wal  | k 2 Direction         | N/A  |
| N/A  | X Walk 1 Width (in)   | N/A   | N/A  | X Wal  | k 2 Width (in)        | N/A  |
|      | X Walk 1 Slope (%)    | 1.8   |      | X Wal  | k 2 Slope (%)         | N/A  |
|      | X Walk 1 X Slope (%)  | 1.7   |      | X Wal  | k 2 X Slope (%)       | N/A  |
| N/A  | Ramp inside XWalk1?   | N/A   | N/A  | Ramp   | inside XWalk2?        | N/A  |
|      | Road Slope (%)        | N/A   | N/A  | Clear  | Space?                | N/A  |
|      | Road X Slope (%)      | N/A   | N/A  | Clear  | Space to XWalk (in)   | N/A  |
| N/A  | Any Obstructions?     | N/A   | N/A  | Storm  | Grate/Utility Hazard? | N/A  |
|      | Obstruction Type      |       |      | Storm  | Grate/Utility Type    |      |
|      |                       | N/A   |      |        |                       | N/A  |