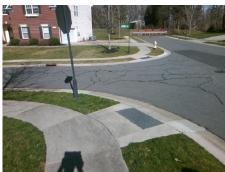

## Field Measurements/Component Compliance

Street 1 Name
Stop Condition-Street 2
Street 2 Name
Stop Condition-Street 1

BALLYBAY DR None LAUDER CT StopSign Possible Solutions:

Remove & Replace Curb Ramp With
Two New Directional Ramps or
Equivalent.

Surveyor Notes:
N/A

PROW/ADA:
Not Found, R304.5.1, R304.5.3

Total Cost: \$ 3200.00

| Field Measurements/Component Compliance |        |                   |               |       |            |       |                       |       |
|-----------------------------------------|--------|-------------------|---------------|-------|------------|-------|-----------------------|-------|
|                                         | Compli | iance Description |               | Data  | Compliance |       | Description           | Data  |
|                                         | N/A    | Ramp L            | ength (in)    | 49.5  | Yes        | Ramp  | Slope (%)             | 5.2   |
|                                         | No     | Ramp V            | /idth (in)    | 43.0  | No         | Ramp  | XSlope (%)            | 6.4   |
|                                         | N/A    | Flare Ty          | pe LT         | N/A   | N/A        | Flare | Type RT               | N/A   |
|                                         | N/A    | Flare SI          | ope LT (%)    | N/A   | N/A        | Flare | Slope RT (%)          | N/A   |
|                                         | N/A    | Flare Tr          | aversable LT? | N/A   | N/A        | Flare | Traversable RT?       | N/A   |
|                                         | N/A    | Landing           | Length (in)   | N/A   | N/A        | DWS   | Provided?             | N/A   |
|                                         | N/A    | Landing           | Width (in)    | N/A   | N/A        | DWS   | Contrast?             | N/A   |
|                                         | N/A    | Landing           | Slope (%)     | N/A   | N/A        | DWS   | Length (in)           | N/A   |
|                                         | N/A    | Landing           | X Slope (%)   | N/A   | N/A        | DWS   | Full Width?           | N/A   |
|                                         | N/A    | Landing           | Curb? (Y/N)   | N/A   | N/A        | DWS   | Offset (in)           | N/A   |
|                                         | N/A    | Shared            | Landing?      | N/A   |            |       |                       |       |
|                                         | N/A    | Gutter F          | Ponding?      | N/A   | N/A        | Gutte | r Slope (%)           | N/A   |
|                                         | N/A    | Gutter L          | ip Ht (in)    | N/A   | N/A        | Gutte | r X Slope (%)         | N/A   |
|                                         | N/A    | Painted           | X Walk1?      | No    | N/A        | Paint | ed X Walk2?           | No    |
|                                         |        | X Walk            | 1 Direction   | To NE |            | X Wa  | lk 2 Direction        | To NW |
|                                         | N/A    | X Walk            | 1 Width (in)  | N/A   | N/A        | X Wa  | lk 2 Width (in)       | N/A   |
|                                         |        | X Walk            | 1 Slope (%)   | 7.9   |            | X Wa  | lk 2 Slope (%)        | 2.8   |
|                                         |        | X Walk            | 1 X Slope (%) | 2.7   |            | X Wa  | lk 2 X Slope (%)      | 7.2   |
|                                         | N/A    | Ramp in           | side XWalk1?  | N/A   | N/A        | Ramp  | inside XWalk2?        | N/A   |
|                                         |        | Road SI           | ope (%)       | 7.3   | N/A        | Clear | Space?                | N/A   |
|                                         |        | Road X            | Slope (%)     | 5.9   | N/A        | Clear | Space to XWalk (in)   | N/A   |
|                                         | N/A    | Any Ob            | structions?   | N/A   | N/A        | Storm | Grate/Utility Hazard? | N/A   |
|                                         |        | Obstruc           | tion Type     |       |            | Storm | n Grate/Utility Type  |       |
|                                         |        |                   |               | N/A   |            |       |                       | N/A   |
|                                         |        |                   |               |       | Yes        | Surfa | ce Condition? (G/P)   | Good  |
|                                         |        |                   |               |       |            |       |                       |       |