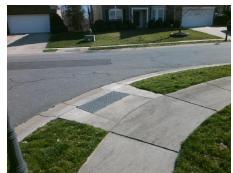

## Field Measurements/Component Compliance

Street 1 Name
Stop Condition-Street 2
Street 2 Name
Stop Condition-Street 1

BALLYBAY DR None LAUDER CT StopSign Possible Solutions:

Remove & Replace Curb Ramp With
Two New Directional Ramps or
Equivalent.

Surveyor Notes:
N/A

PROW/ADA:
Not Found, R304.5.1, R304.5.3

Total Cost: \$ 3200.00

| Field Measurements/Component Compliance |        |                   |               |       |            |       |                       |       |
|-----------------------------------------|--------|-------------------|---------------|-------|------------|-------|-----------------------|-------|
|                                         | Compli | iance Description |               | Data  | Compliance |       | Description           | Data  |
|                                         | N/A    | Ramp L            | ength (in)    | 49.5  | Yes        | Ramp  | Slope (%)             | 5.2   |
|                                         | No     | Ramp V            | /idth (in)    | 43.0  | No         | Ramp  | XSlope (%)            | 6.4   |
|                                         | N/A    | Flare Ty          | pe LT         | N/A   | N/A        | Flare | Type RT               | N/A   |
|                                         | N/A    | Flare SI          | ope LT (%)    | N/A   | N/A        | Flare | Slope RT (%)          | N/A   |
|                                         | N/A    | Flare Tr          | aversable LT? | N/A   | N/A        | Flare | Traversable RT?       | N/A   |
|                                         | N/A    | Landing           | Length (in)   | N/A   | N/A        | DWS   | Provided?             | N/A   |
|                                         | N/A    | Landing           | Width (in)    | N/A   | N/A        | DWS   | Contrast?             | N/A   |
|                                         | N/A    | Landing           | Slope (%)     | N/A   | N/A        | DWS   | Length (in)           | N/A   |
|                                         | N/A    | Landing           | X Slope (%)   | N/A   | N/A        | DWS   | Full Width?           | N/A   |
|                                         | N/A    | Landing           | Curb? (Y/N)   | N/A   | N/A        | DWS   | Offset (in)           | N/A   |
|                                         | N/A    | Shared            | Landing?      | N/A   |            |       |                       |       |
|                                         | N/A    | Gutter F          | Ponding?      | N/A   | N/A        | Gutte | r Slope (%)           | N/A   |
|                                         | N/A    | Gutter L          | ip Ht (in)    | N/A   | N/A        | Gutte | r X Slope (%)         | N/A   |
|                                         | N/A    | Painted           | X Walk1?      | No    | N/A        | Paint | ed X Walk2?           | No    |
|                                         |        | X Walk            | 1 Direction   | To NE |            | X Wa  | lk 2 Direction        | To NW |
|                                         | N/A    | X Walk            | 1 Width (in)  | N/A   | N/A        | X Wa  | lk 2 Width (in)       | N/A   |
|                                         |        | X Walk            | 1 Slope (%)   | 7.9   |            | X Wa  | lk 2 Slope (%)        | 2.8   |
|                                         |        | X Walk            | 1 X Slope (%) | 2.7   |            | X Wa  | lk 2 X Slope (%)      | 7.2   |
|                                         | N/A    | Ramp in           | side XWalk1?  | N/A   | N/A        | Ramp  | inside XWalk2?        | N/A   |
|                                         |        | Road SI           | ope (%)       | 7.3   | N/A        | Clear | Space?                | N/A   |
|                                         |        | Road X            | Slope (%)     | 5.9   | N/A        | Clear | Space to XWalk (in)   | N/A   |
|                                         | N/A    | Any Ob            | structions?   | N/A   | N/A        | Storm | Grate/Utility Hazard? | N/A   |
|                                         |        | Obstruc           | tion Type     |       |            | Storm | n Grate/Utility Type  |       |
|                                         |        |                   |               | N/A   |            |       |                       | N/A   |
|                                         |        |                   |               |       | Yes        | Surfa | ce Condition? (G/P)   | Good  |
|                                         |        |                   |               |       |            |       |                       |       |