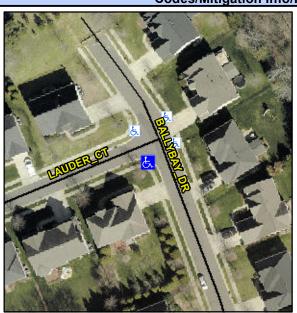

## Access Compliance Report Public Rights-of-Way (Curb Ramps)

Intersection ID: 46488 Main Street: LAUDER\_CT Cross Street: BALLYBAY\_DR Location: SW

ADA ID: 7D99667142B0 Ramp Type: PerpDiag Initial Pass/Fail: Fail Overall Compliance: No Severity Score: 21.25