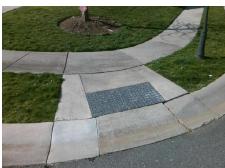

## Field Measurements/Component Compliance

Street 1 Name
Stop Condition-Street 2
Street 2 Name
Stop Condition-Street 1

BALLYBAY DR None LAUDER CT StopSign Possible Solutions:

Remove & Replace Curb Ramp With
Two New Directional Ramps or
Equivalent.

Surveyor Notes:
N/A

PROW/ADA:
Not Found, R304.5.1, R304.5.3

Total Cost: \$ 3200.00

| Field Measurements/Component Compliance |        |                   |               |       |            |       |                       |       |
|-----------------------------------------|--------|-------------------|---------------|-------|------------|-------|-----------------------|-------|
|                                         | Compli | iance Description |               | Data  | Compliance |       | Description           | Data  |
|                                         | N/A    | Ramp L            | ength (in)    | 49.5  | Yes        | Ramp  | Slope (%)             | 5.2   |
|                                         | No     | Ramp V            | /idth (in)    | 43.0  | No         | Ramp  | XSlope (%)            | 6.4   |
|                                         | N/A    | Flare Ty          | pe LT         | N/A   | N/A        | Flare | Type RT               | N/A   |
|                                         | N/A    | Flare SI          | ope LT (%)    | N/A   | N/A        | Flare | Slope RT (%)          | N/A   |
|                                         | N/A    | Flare Tr          | aversable LT? | N/A   | N/A        | Flare | Traversable RT?       | N/A   |
|                                         | N/A    | Landing           | Length (in)   | N/A   | N/A        | DWS   | Provided?             | N/A   |
|                                         | N/A    | Landing           | Width (in)    | N/A   | N/A        | DWS   | Contrast?             | N/A   |
|                                         | N/A    | Landing           | Slope (%)     | N/A   | N/A        | DWS   | Length (in)           | N/A   |
|                                         | N/A    | Landing           | X Slope (%)   | N/A   | N/A        | DWS   | Full Width?           | N/A   |
|                                         | N/A    | Landing           | Curb? (Y/N)   | N/A   | N/A        | DWS   | Offset (in)           | N/A   |
|                                         | N/A    | Shared            | Landing?      | N/A   |            |       |                       |       |
|                                         | N/A    | Gutter F          | Ponding?      | N/A   | N/A        | Gutte | r Slope (%)           | N/A   |
|                                         | N/A    | Gutter L          | ip Ht (in)    | N/A   | N/A        | Gutte | r X Slope (%)         | N/A   |
|                                         | N/A    | Painted           | X Walk1?      | No    | N/A        | Paint | ed X Walk2?           | No    |
|                                         |        | X Walk            | 1 Direction   | To NE |            | X Wa  | lk 2 Direction        | To NW |
|                                         | N/A    | X Walk            | 1 Width (in)  | N/A   | N/A        | X Wa  | lk 2 Width (in)       | N/A   |
|                                         |        | X Walk            | 1 Slope (%)   | 7.9   |            | X Wa  | lk 2 Slope (%)        | 2.8   |
|                                         |        | X Walk            | 1 X Slope (%) | 2.7   |            | X Wa  | lk 2 X Slope (%)      | 7.2   |
|                                         | N/A    | Ramp in           | side XWalk1?  | N/A   | N/A        | Ramp  | inside XWalk2?        | N/A   |
|                                         |        | Road SI           | ope (%)       | 7.3   | N/A        | Clear | Space?                | N/A   |
|                                         |        | Road X            | Slope (%)     | 5.9   | N/A        | Clear | Space to XWalk (in)   | N/A   |
|                                         | N/A    | Any Ob            | structions?   | N/A   | N/A        | Storm | Grate/Utility Hazard? | N/A   |
|                                         |        | Obstruc           | tion Type     |       |            | Storm | n Grate/Utility Type  |       |
|                                         |        |                   |               | N/A   |            |       |                       | N/A   |
|                                         |        |                   |               |       | Yes        | Surfa | ce Condition? (G/P)   | Good  |
|                                         |        |                   |               |       |            |       |                       |       |