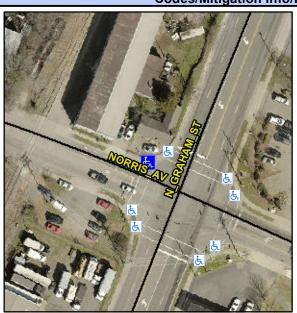

## **Access Compliance Report Public Rights-of-Way** (Curb Ramps)

Intersection ID: 9129 Main Street: N\_GRAHAM\_ST Cross Street: NORRIS\_AV Location: NW **Overall Compliance: No** ADA ID: 7D99810EE84C Ramp Type: Perp Initial Pass/Fail: Fail Severity Score: 21.25

**Codes/Mitigation Info/Possible Solution** 

| Street 1 Name           | NORRIS AV |
|-------------------------|-----------|
| Stop Condition-Street 2 | Signal    |
| Street 2 Name           | N/A       |
| Stop Condition-Street 1 | N/A       |