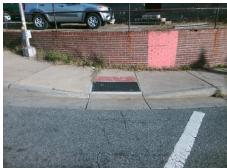

|   |    | × |
|---|----|---|
|   | >/ |   |
|   |    | - |
|   |    |   |
| 1 |    |   |

Total Cost:

1850.00

| Field Measurements/Component Compliance |                       |       |      |        |                         |      |
|-----------------------------------------|-----------------------|-------|------|--------|-------------------------|------|
| Comp                                    | liance Description    | Data  | Comp | liance | Description             | Data |
| N/A                                     | Ramp Length (in)      | 71.0  | Yes  | Ramp   | Slope (%)               | 6.8  |
| No                                      | Ramp Width (in)       | 47.0  | No   | Ramp   | XSlope (%)              | 5.8  |
| N/A                                     | Flare Type LT         | N/A   | N/A  | Flare  | Type RT                 | N/A  |
| N/A                                     | Flare Slope LT (%)    | N/A   | N/A  | Flare  | Slope RT (%)            | N/A  |
| N/A                                     | Flare Traversable LT? | N/A   | N/A  | Flare  | Traversable RT?         | N/A  |
| N/A                                     | Landing Length (in)   | N/A   | N/A  | DWS    | Provided?               | N/A  |
| N/A                                     | Landing Width (in)    | N/A   | N/A  | DWS    | Contrast?               | N/A  |
| N/A                                     | Landing Slope (%)     | N/A   | N/A  | DWS    | Length (in)             | N/A  |
| N/A                                     | Landing X Slope (%)   | N/A   | N/A  | DWS    | Full Width?             | N/A  |
| N/A                                     | Landing Curb? (Y/N)   | N/A   | N/A  | DWS    | Offset (in)             | N/A  |
| N/A                                     | Shared Landing?       | N/A   |      |        |                         |      |
| N/A                                     | Gutter Ponding?       | N/A   | N/A  | Gutte  | r Slope (%)             | N/A  |
| N/A                                     | Gutter Lip Ht (in)    | N/A   | N/A  | Gutte  | r X Slope (%)           | N/A  |
| N/A                                     | Painted X Walk1?      | Yes   | N/A  | Paint  | ed X Walk2?             | N/A  |
|                                         | X Walk 1 Direction    | To SW |      | X Wa   | lk 2 Direction          | N/A  |
| N/A                                     | X Walk 1 Width (in)   | 119.0 | N/A  | X Wa   | lk 2 Width (in)         | N/A  |
|                                         | X Walk 1 Slope (%)    | 2.5   |      | X Wa   | lk 2 Slope (%)          | N/A  |
|                                         | X Walk 1 X Slope (%)  | 6.7   |      | X Wa   | lk 2 X Slope (%)        | N/A  |
| N/A                                     | Ramp inside XWalk1?   | Yes   | N/A  | Ram    | inside XWalk2?          | N/A  |
|                                         | Road Slope (%)        | N/A   | N/A  | Clear  | Space?                  | N/A  |
|                                         | Road X Slope (%)      | N/A   | N/A  | Clear  | Space to XWalk (in)     | N/A  |
| N/A                                     | Any Obstructions?     | N/A   | N/A  | Storn  | n Grate/Utility Hazard? | N/A  |
|                                         | Obstruction Type      |       |      | Storn  | n Grate/Utility Type    |      |
|                                         |                       | N/A   |      |        |                         | N/A  |
|                                         |                       |       | Yes  | Surfa  | ce Condition? (G/P)     | Good |