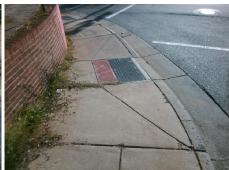

|   |    | × |
|---|----|---|
|   | >/ |   |
|   |    | - |
|   |    |   |
| 1 |    |   |

Total Cost:

1850.00

| Field Measurements/Component Compliance |                       |       |      |        |                         |      |
|-----------------------------------------|-----------------------|-------|------|--------|-------------------------|------|
| Comp                                    | liance Description    | Data  | Comp | liance | Description             | Data |
| N/A                                     | Ramp Length (in)      | 71.0  | Yes  | Ramp   | Slope (%)               | 6.8  |
| No                                      | Ramp Width (in)       | 47.0  | No   | Ramp   | XSlope (%)              | 5.8  |
| N/A                                     | Flare Type LT         | N/A   | N/A  | Flare  | Type RT                 | N/A  |
| N/A                                     | Flare Slope LT (%)    | N/A   | N/A  | Flare  | Slope RT (%)            | N/A  |
| N/A                                     | Flare Traversable LT? | N/A   | N/A  | Flare  | Traversable RT?         | N/A  |
| N/A                                     | Landing Length (in)   | N/A   | N/A  | DWS    | Provided?               | N/A  |
| N/A                                     | Landing Width (in)    | N/A   | N/A  | DWS    | Contrast?               | N/A  |
| N/A                                     | Landing Slope (%)     | N/A   | N/A  | DWS    | Length (in)             | N/A  |
| N/A                                     | Landing X Slope (%)   | N/A   | N/A  | DWS    | Full Width?             | N/A  |
| N/A                                     | Landing Curb? (Y/N)   | N/A   | N/A  | DWS    | Offset (in)             | N/A  |
| N/A                                     | Shared Landing?       | N/A   |      |        |                         |      |
| N/A                                     | Gutter Ponding?       | N/A   | N/A  | Gutte  | r Slope (%)             | N/A  |
| N/A                                     | Gutter Lip Ht (in)    | N/A   | N/A  | Gutte  | r X Slope (%)           | N/A  |
| N/A                                     | Painted X Walk1?      | Yes   | N/A  | Paint  | ed X Walk2?             | N/A  |
|                                         | X Walk 1 Direction    | To SW |      | X Wa   | lk 2 Direction          | N/A  |
| N/A                                     | X Walk 1 Width (in)   | 119.0 | N/A  | X Wa   | lk 2 Width (in)         | N/A  |
|                                         | X Walk 1 Slope (%)    | 2.5   |      | X Wa   | lk 2 Slope (%)          | N/A  |
|                                         | X Walk 1 X Slope (%)  | 6.7   |      | X Wa   | lk 2 X Slope (%)        | N/A  |
| N/A                                     | Ramp inside XWalk1?   | Yes   | N/A  | Ram    | inside XWalk2?          | N/A  |
|                                         | Road Slope (%)        | N/A   | N/A  | Clear  | Space?                  | N/A  |
|                                         | Road X Slope (%)      | N/A   | N/A  | Clear  | Space to XWalk (in)     | N/A  |
| N/A                                     | Any Obstructions?     | N/A   | N/A  | Storn  | n Grate/Utility Hazard? | N/A  |
|                                         | Obstruction Type      |       |      | Storn  | n Grate/Utility Type    |      |
|                                         |                       | N/A   |      |        |                         | N/A  |
|                                         |                       |       | Yes  | Surfa  | ce Condition? (G/P)     | Good |