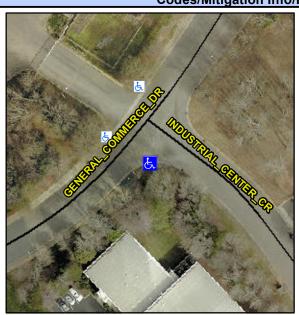

## Access Compliance Report Public Rights-of-Way (Curb Ramps)

Intersection ID: 8746 Main Street: GENERAL\_COMMERCE\_DR Cross Street: INDUSTRIAL\_CENTER\_CR Location: S

ADA ID: 7D9A0AD47F52 Ramp Type: Perp Initial Pass/Fail: Fail Overall Compliance: No Severity Score: 12.5

## Field Measurements/Component Compliance

Street 1 Name

GENERAL COMMERCE DR

Stop Condition-Street 2

None

Street 2 Name

N/A

Stop Condition-Street 1