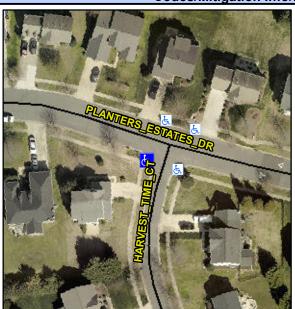

## Access Compliance Report Public Rights-of-Way (Curb Ramps)

Intersection ID: 30505 Main Street: HARVEST\_TIME\_CT Cross Street: PLANTERS\_ESTATES\_DR Location: SW

ADA ID: 7D9A573085D2 Ramp Type: PerpDiag Initial Pass/Fail: Fail Overall Compliance: No Severity Score: 21.25