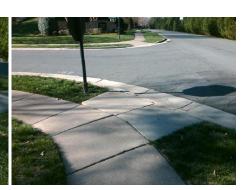

## **Access Compliance Report Public Rights-of-Way** (Curb Ramps)

Data

8.9

7.0

N/A

Good

Main Street: ROBESON CREEK DR Intersection ID: 29707 **Cross Street: WILSON DR** Location: Initial Pass/Fail: Fail **Overall Compliance: No** ADA ID: 7DA02C458ECC Ramp Type: Perp Severity Score: 46.25

**Obstruction Type** 

Flare Traversable LT?

ROBESON CREEK DR Street 1 Name Stop Condition-Street 2 StopSign N/A Street 2 Name Stop Condition-Street 1 N/A

| Possible Solutions:            | Compli | ance Description     |
|--------------------------------|--------|----------------------|
| Remove & Replace Entire Ramp.  | N/A    | Ramp Length (in)     |
| ·                              | No     | Ramp Width (in)      |
|                                | N/A    | Flare Type LT        |
|                                | N/A    | Flare Slope LT (%)   |
|                                | N/A    | Flare Traversable LT |
|                                | N/A    | Landing Length (in)  |
| Surveyor Notes:                | N/A    | Landing Width (in)   |
| N/A                            | N/A    | Landing Slope (%)    |
|                                | N/A    | Landing X Slope (%   |
|                                | N/A    | Landing Curb? (Y/N   |
|                                | N/A    | Shared Landing?      |
| PROW/ADA:                      | N/A    | Gutter Ponding?      |
| Not Found, R304.5.1, R304.2.2, | N/A    | Gutter Lip Ht (in)   |
| R304.5.3                       | N/A    | Painted X Walk1?     |
|                                |        | X Walk 1 Direction   |
|                                | N/A    | X Walk 1 Width (in)  |
|                                |        | X Walk 1 Slope (%)   |
|                                |        | X Walk 1 X Slope (%  |
|                                | N/A    | Ramp inside XWalk    |