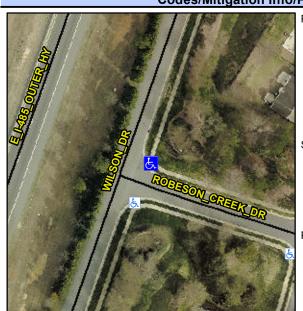

## **Access Compliance Report Public Rights-of-Way** (Curb Ramps)

Data

8.9

7.0

N/A

Good

Main Street: ROBESON CREEK DR Intersection ID: 29707 **Cross Street: WILSON DR** Location: Initial Pass/Fail: Fail **Overall Compliance: No** ADA ID: 7DA02C458ECC Ramp Type: Perp Severity Score: 46.25