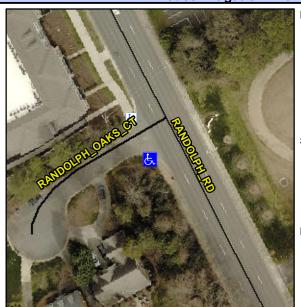

## Access Compliance Report Public Rights-of-Way (Curb Ramps)

Intersection ID: 45031 Main Street: RANDOLPH\_OAKS\_CT Cross Street: RANDOLPH\_RD Location: SW

ADA ID: 7DA049C047A6 Ramp Type: PerpDiag Initial Pass/Fail: Fail Overall Compliance: No Severity Score: 26.25