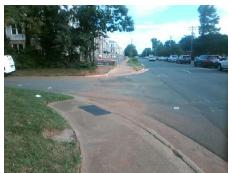

## Field Measurements/Component Compliance

Street 1 Name
Stop Condition-Street 2
Street 2 Name
Stop Condition-Street 1

RANDOLPH RD None RANDOLPH OAKS CT StopSign Possible Solutions:

Remove & Replace Curb Ramp With Two New Directional Ramps or Equivalent.

Surveyor Notes:

N/A

PROW/ADA:

Not Found, R304.2.2, R304.5.3

Total Cost: \$ 3200.00

| Compliance Description |                       | Data | Compliance Description |                             | Data |
|------------------------|-----------------------|------|------------------------|-----------------------------|------|
| N/A                    | Ramp Length (in)      | 64.0 | No                     | Ramp Slope (%)              | 12.2 |
| Yes                    | Ramp Width (in)       | 48.0 | No                     | Ramp XSlope (%)             | 2.2  |
| N/A                    | Flare Type LT         | N/A  | N/A                    | Flare Type RT               | N/A  |
| N/A                    | Flare Slope LT (%)    | N/A  | N/A                    | Flare Slope RT (%)          | N/A  |
| N/A                    | Flare Traversable LT? | N/A  | N/A                    | Flare Traversable RT?       | N/A  |
| N/A                    | Landing Length (in)   | N/A  | N/A                    | DWS Provided?               | N/A  |
| N/A                    | Landing Width (in)    | N/A  | N/A                    | DWS Contrast?               | N/A  |
| N/A                    | Landing Slope (%)     | N/A  | N/A                    | DWS Length (in)             | N/A  |
| N/A                    | Landing X Slope (%)   | N/A  | N/A                    | DWS Full Width?             | N/A  |
| N/A                    | Landing Curb? (Y/N)   | N/A  | N/A                    | DWS Offset (in)             | N/A  |
| N/A                    | Shared Landing?       | N/A  |                        |                             |      |
| N/A                    | Gutter Ponding?       | N/A  | N/A                    | Gutter Slope (%)            | N/A  |
| N/A                    | Gutter Lip Ht (in)    | N/A  | N/A                    | Gutter X Slope (%)          | N/A  |
| N/A                    | Painted X Walk1?      | No   | N/A                    | Painted X Walk2?            | No   |
|                        | X Walk 1 Direction    | To E |                        | X Walk 2 Direction          | To N |
| N/A                    | X Walk 1 Width (in)   | N/A  | N/A                    | X Walk 2 Width (in)         | N/A  |
|                        | X Walk 1 Slope (%)    | 6.6  |                        | X Walk 2 Slope (%)          | 0.4  |
|                        | X Walk 1 X Slope (%)  | 0.2  |                        | X Walk 2 X Slope (%)        | 0.9  |
| N/A                    | Ramp inside XWalk1?   | N/A  | N/A                    | Ramp inside XWalk2?         | N/A  |
|                        | Road Slope (%)        | 1.2  | N/A                    | Clear Space?                | N/A  |
|                        | Road X Slope (%)      | 1.8  | N/A                    | Clear Space to XWalk (in)   | N/A  |
| N/A                    | Any Obstructions?     | N/A  | N/A                    | Storm Grate/Utility Hazard? | N/A  |
|                        | Obstruction Type      |      |                        | Storm Grate/Utility Type    |      |
|                        |                       | N/A  |                        |                             | N/A  |
|                        |                       |      | Yes                    | Surface Condition? (G/P)    | Good |