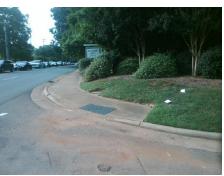

## Field Measurements/Component Compliance

Street 1 Name
Stop Condition-Street 2
Street 2 Name
Stop Condition-Street 1

RANDOLPH RD None RANDOLPH OAKS CT StopSign Possible Solutions:

Remove & Replace Curb Ramp With Two New Directional Ramps or Equivalent.

Surveyor Notes:

N/A

PROW/ADA:

Not Found, R304.2.2, R304.5.3

Total Cost: \$ 3200.00

| Compliance Description |                       | Data | Compliance Description |                             | Data |
|------------------------|-----------------------|------|------------------------|-----------------------------|------|
| N/A                    | Ramp Length (in)      | 64.0 | No                     | Ramp Slope (%)              | 12.2 |
| Yes                    | Ramp Width (in)       | 48.0 | No                     | Ramp XSlope (%)             | 2.2  |
| N/A                    | Flare Type LT         | N/A  | N/A                    | Flare Type RT               | N/A  |
| N/A                    | Flare Slope LT (%)    | N/A  | N/A                    | Flare Slope RT (%)          | N/A  |
| N/A                    | Flare Traversable LT? | N/A  | N/A                    | Flare Traversable RT?       | N/A  |
| N/A                    | Landing Length (in)   | N/A  | N/A                    | DWS Provided?               | N/A  |
| N/A                    | Landing Width (in)    | N/A  | N/A                    | DWS Contrast?               | N/A  |
| N/A                    | Landing Slope (%)     | N/A  | N/A                    | DWS Length (in)             | N/A  |
| N/A                    | Landing X Slope (%)   | N/A  | N/A                    | DWS Full Width?             | N/A  |
| N/A                    | Landing Curb? (Y/N)   | N/A  | N/A                    | DWS Offset (in)             | N/A  |
| N/A                    | Shared Landing?       | N/A  |                        |                             |      |
| N/A                    | Gutter Ponding?       | N/A  | N/A                    | Gutter Slope (%)            | N/A  |
| N/A                    | Gutter Lip Ht (in)    | N/A  | N/A                    | Gutter X Slope (%)          | N/A  |
| N/A                    | Painted X Walk1?      | No   | N/A                    | Painted X Walk2?            | No   |
|                        | X Walk 1 Direction    | To E |                        | X Walk 2 Direction          | To N |
| N/A                    | X Walk 1 Width (in)   | N/A  | N/A                    | X Walk 2 Width (in)         | N/A  |
|                        | X Walk 1 Slope (%)    | 6.6  |                        | X Walk 2 Slope (%)          | 0.4  |
|                        | X Walk 1 X Slope (%)  | 0.2  |                        | X Walk 2 X Slope (%)        | 0.9  |
| N/A                    | Ramp inside XWalk1?   | N/A  | N/A                    | Ramp inside XWalk2?         | N/A  |
|                        | Road Slope (%)        | 1.2  | N/A                    | Clear Space?                | N/A  |
|                        | Road X Slope (%)      | 1.8  | N/A                    | Clear Space to XWalk (in)   | N/A  |
| N/A                    | Any Obstructions?     | N/A  | N/A                    | Storm Grate/Utility Hazard? | N/A  |
|                        | Obstruction Type      |      |                        | Storm Grate/Utility Type    |      |
|                        |                       | N/A  |                        |                             | N/A  |
|                        |                       |      | Yes                    | Surface Condition? (G/P)    | Good |