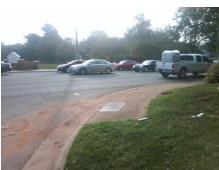

## Field Measurements/Component Compliance

Street 1 Name
Stop Condition-Street 2
Street 2 Name
Stop Condition-Street 1

RANDOLPH RD None RANDOLPH OAKS CT StopSign Possible Solutions:

Remove & Replace Curb Ramp With Two New Directional Ramps or Equivalent.

Surveyor Notes:

N/A

PROW/ADA:

Not Found, R304.2.2, R304.5.3

Total Cost: \$ 3200.00

| Compliance Description |                       | Data | Compliance Description |                             | Data |
|------------------------|-----------------------|------|------------------------|-----------------------------|------|
| N/A                    | Ramp Length (in)      | 64.0 | No                     | Ramp Slope (%)              | 12.2 |
| Yes                    | Ramp Width (in)       | 48.0 | No                     | Ramp XSlope (%)             | 2.2  |
| N/A                    | Flare Type LT         | N/A  | N/A                    | Flare Type RT               | N/A  |
| N/A                    | Flare Slope LT (%)    | N/A  | N/A                    | Flare Slope RT (%)          | N/A  |
| N/A                    | Flare Traversable LT? | N/A  | N/A                    | Flare Traversable RT?       | N/A  |
| N/A                    | Landing Length (in)   | N/A  | N/A                    | DWS Provided?               | N/A  |
| N/A                    | Landing Width (in)    | N/A  | N/A                    | DWS Contrast?               | N/A  |
| N/A                    | Landing Slope (%)     | N/A  | N/A                    | DWS Length (in)             | N/A  |
| N/A                    | Landing X Slope (%)   | N/A  | N/A                    | DWS Full Width?             | N/A  |
| N/A                    | Landing Curb? (Y/N)   | N/A  | N/A                    | DWS Offset (in)             | N/A  |
| N/A                    | Shared Landing?       | N/A  |                        |                             |      |
| N/A                    | Gutter Ponding?       | N/A  | N/A                    | Gutter Slope (%)            | N/A  |
| N/A                    | Gutter Lip Ht (in)    | N/A  | N/A                    | Gutter X Slope (%)          | N/A  |
| N/A                    | Painted X Walk1?      | No   | N/A                    | Painted X Walk2?            | No   |
|                        | X Walk 1 Direction    | To E |                        | X Walk 2 Direction          | To N |
| N/A                    | X Walk 1 Width (in)   | N/A  | N/A                    | X Walk 2 Width (in)         | N/A  |
|                        | X Walk 1 Slope (%)    | 6.6  |                        | X Walk 2 Slope (%)          | 0.4  |
|                        | X Walk 1 X Slope (%)  | 0.2  |                        | X Walk 2 X Slope (%)        | 0.9  |
| N/A                    | Ramp inside XWalk1?   | N/A  | N/A                    | Ramp inside XWalk2?         | N/A  |
|                        | Road Slope (%)        | 1.2  | N/A                    | Clear Space?                | N/A  |
|                        | Road X Slope (%)      | 1.8  | N/A                    | Clear Space to XWalk (in)   | N/A  |
| N/A                    | Any Obstructions?     | N/A  | N/A                    | Storm Grate/Utility Hazard? | N/A  |
|                        | Obstruction Type      |      |                        | Storm Grate/Utility Type    |      |
|                        |                       | N/A  |                        |                             | N/A  |
|                        |                       |      | Yes                    | Surface Condition? (G/P)    | Good |