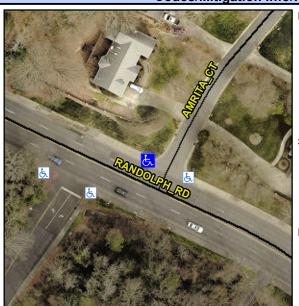

## **Access Compliance Report Public Rights-of-Way** (Curb Ramps)

Intersection ID: 19122 Main Street: AMRITA\_CT **Cross Street: RANDOLPH RD** Location: NW **ADA ID: 7DA187F27FE4** Ramp Type: Directional1 Initial Pass/Fail: Fail **Overall Compliance: No Severity Score:** 1.25