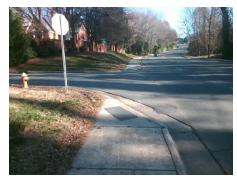

## **Access Compliance Report Public Rights-of-Way** (Curb Ramps)

Intersection ID: 19122 Main Street: AMRITA\_CT **Cross Street: RANDOLPH RD** Location: NW **ADA ID: 7DA187F27FE4** Ramp Type: Directional1 Initial Pass/Fail: Fail **Overall Compliance: No Severity Score:** 1.25

## Field Measurements/Component Compliance

**AMRITA CT** Street 1 Name Stop Condition-Street 1 StopSign Street 2 Name N/A Stop Condition-Street 2 N/A

Possible Solutions: Remove & Replace Entire Ramp. Surveyor Notes: N/A PROW/ADA: R304.5.3