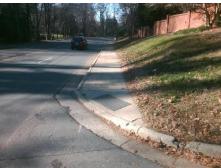

## **Access Compliance Report Public Rights-of-Way** (Curb Ramps)

Intersection ID: 19122 Main Street: AMRITA\_CT **Cross Street: RANDOLPH RD** Location: NW **ADA ID: 7DA187F27FE4** Ramp Type: Directional1 Initial Pass/Fail: Fail **Overall Compliance: No Severity Score:** 1.25

## Field Measurements/Component Compliance

**AMRITA CT** Street 1 Name Stop Condition-Street 1 StopSign Street 2 Name N/A Stop Condition-Street 2 N/A

Possible Solutions: Remove & Replace Entire Ramp. Surveyor Notes: N/A PROW/ADA: R304.5.3