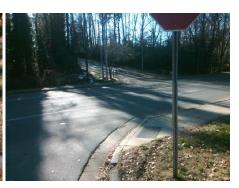

## **Access Compliance Report Public Rights-of-Way** (Curb Ramps)

Intersection ID: 19122 Main Street: AMRITA\_CT **Cross Street: RANDOLPH RD** Location: NW **ADA ID: 7DA187F27FE4** Ramp Type: Directional1 Initial Pass/Fail: Fail **Overall Compliance: No Severity Score:** 1.25

## Field Measurements/Component Compliance

**AMRITA CT** Street 1 Name Stop Condition-Street 1 StopSign Street 2 Name N/A Stop Condition-Street 2 N/A

Possible Solutions: Remove & Replace Entire Ramp. Surveyor Notes: N/A PROW/ADA: R304.5.3