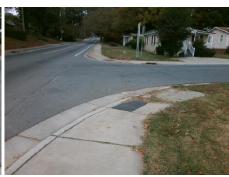

## Field Measurements/Component Compliance

Street 1 Name Stop Condition-Street 2 Street 2 Name Stop Condition-Street 1

**ERIE ST** StopSign **LASALLE ST**  **Remove & Replace Curb Ramp With** Two New Directional Ramps or Equivalent.

Surveyor Notes:

N/A

PROW/ADA:

Not Found, R304.5.1

None

Total Cost: 3200.00

| Compliance Description |                       | Data | Compliance |       | Description             | Data |
|------------------------|-----------------------|------|------------|-------|-------------------------|------|
| N/A                    | Ramp Length (in)      | 57.5 | Yes        | Ramp  | Slope (%)               | 7.7  |
| No                     | Ramp Width (in)       | 46.0 | Yes        | Ramp  | XSlope (%)              | 0.7  |
| N/A                    | Flare Type LT         | N/A  | N/A        | Flare | Type RT                 | N/A  |
| N/A                    | Flare Slope LT (%)    | N/A  | N/A        | Flare | Slope RT (%)            | N/A  |
| N/A                    | Flare Traversable LT? | N/A  | N/A        | Flare | Traversable RT?         | N/A  |
| N/A                    | Landing Length (in)   | N/A  | N/A        | DWS   | Provided?               | N/A  |
| N/A                    | Landing Width (in)    | N/A  | N/A        | DWS   | Contrast?               | N/A  |
| N/A                    | Landing Slope (%)     | N/A  | N/A        | DWS   | Length (in)             | N/A  |
| N/A                    | Landing X Slope (%)   | N/A  | N/A        | DWS   | Full Width?             | N/A  |
| N/A                    | Landing Curb? (Y/N)   | N/A  | N/A        | DWS   | Offset (in)             | N/A  |
| N/A                    | Shared Landing?       | N/A  |            |       |                         |      |
| N/A                    | Gutter Ponding?       | N/A  | N/A        | Gutte | r Slope (%)             | N/A  |
| N/A                    | Gutter Lip Ht (in)    | N/A  | N/A        | Gutte | r X Slope (%)           | N/A  |
| N/A                    | Painted X Walk1?      | No   | N/A        | Paint | ed X Walk2?             | No   |
|                        | X Walk 1 Direction    | To W |            | X Wa  | lk 2 Direction          | To S |
| N/A                    | X Walk 1 Width (in)   | N/A  | N/A        | X Wa  | lk 2 Width (in)         | N/A  |
|                        | X Walk 1 Slope (%)    | 5.8  |            | X Wa  | lk 2 Slope (%)          | 3.7  |
|                        | X Walk 1 X Slope (%)  | 3.2  |            | X Wa  | lk 2 X Slope (%)        | 3.7  |
| N/A                    | Ramp inside XWalk1?   | N/A  | N/A        | Ram   | inside XWalk2?          | N/A  |
|                        | Road Slope (%)        | 0.1  | N/A        | Clear | Space?                  | N/A  |
|                        | Road X Slope (%)      | 4.2  | N/A        | Clear | Space to XWalk (in)     | N/A  |
| N/A                    | Any Obstructions?     | N/A  | N/A        | Storn | n Grate/Utility Hazard? | N/A  |
|                        | Obstruction Type      |      | l          | Storn | n Grate/Utility Type    |      |
|                        |                       | N/A  |            |       |                         | N/A  |

Surface Condition? (G/P)

Good