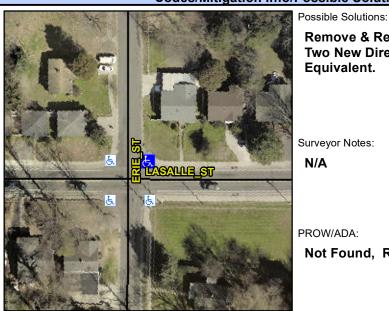

## **Access Compliance Report Public Rights-of-Way** (Curb Ramps)

Intersection ID: 8500 Main Street: ERIE\_ST **Cross Street: LASALLE ST** Location: NE

**Overall Compliance: No** ADA ID: 7DA1D2DF0D7A Ramp Type: PerpDiag Initial Pass/Fail: Fail **Severity Score:** 8.75

## Field Measurements/Component Compliance

Street 1 Name Stop Condition-Street 2 Street 2 Name Stop Condition-Street 1

**ERIE ST** StopSign **LASALLE ST**  **Remove & Replace Curb Ramp With** Two New Directional Ramps or Equivalent.