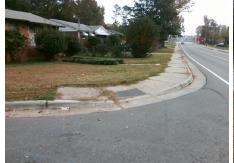

## Field Measurements/Component Compliance

Street 1 Name Stop Condition-Street 2 Street 2 Name Stop Condition-Street 1

**ERIE ST** StopSign **LASALLE ST**  **Remove & Replace Curb Ramp With** Two New Directional Ramps or Equivalent.

Surveyor Notes:

N/A

PROW/ADA:

Not Found, R304.5.1

None

Total Cost: 3200.00

| Compliance Description |                       | Data | Compliance |       | Description             | Data |
|------------------------|-----------------------|------|------------|-------|-------------------------|------|
| N/A                    | Ramp Length (in)      | 57.5 | Yes        | Ramp  | Slope (%)               | 7.7  |
| No                     | Ramp Width (in)       | 46.0 | Yes        | Ramp  | XSlope (%)              | 0.7  |
| N/A                    | Flare Type LT         | N/A  | N/A        | Flare | Type RT                 | N/A  |
| N/A                    | Flare Slope LT (%)    | N/A  | N/A        | Flare | Slope RT (%)            | N/A  |
| N/A                    | Flare Traversable LT? | N/A  | N/A        | Flare | Traversable RT?         | N/A  |
| N/A                    | Landing Length (in)   | N/A  | N/A        | DWS   | Provided?               | N/A  |
| N/A                    | Landing Width (in)    | N/A  | N/A        | DWS   | Contrast?               | N/A  |
| N/A                    | Landing Slope (%)     | N/A  | N/A        | DWS   | Length (in)             | N/A  |
| N/A                    | Landing X Slope (%)   | N/A  | N/A        | DWS   | Full Width?             | N/A  |
| N/A                    | Landing Curb? (Y/N)   | N/A  | N/A        | DWS   | Offset (in)             | N/A  |
| N/A                    | Shared Landing?       | N/A  |            |       |                         |      |
| N/A                    | Gutter Ponding?       | N/A  | N/A        | Gutte | r Slope (%)             | N/A  |
| N/A                    | Gutter Lip Ht (in)    | N/A  | N/A        | Gutte | r X Slope (%)           | N/A  |
| N/A                    | Painted X Walk1?      | No   | N/A        | Paint | ed X Walk2?             | No   |
|                        | X Walk 1 Direction    | To W |            | X Wa  | lk 2 Direction          | To S |
| N/A                    | X Walk 1 Width (in)   | N/A  | N/A        | X Wa  | lk 2 Width (in)         | N/A  |
|                        | X Walk 1 Slope (%)    | 5.8  |            | X Wa  | lk 2 Slope (%)          | 3.7  |
|                        | X Walk 1 X Slope (%)  | 3.2  |            | X Wa  | lk 2 X Slope (%)        | 3.7  |
| N/A                    | Ramp inside XWalk1?   | N/A  | N/A        | Ram   | inside XWalk2?          | N/A  |
|                        | Road Slope (%)        | 0.1  | N/A        | Clear | Space?                  | N/A  |
|                        | Road X Slope (%)      | 4.2  | N/A        | Clear | Space to XWalk (in)     | N/A  |
| N/A                    | Any Obstructions?     | N/A  | N/A        | Storn | n Grate/Utility Hazard? | N/A  |
|                        | Obstruction Type      |      | l          | Storn | n Grate/Utility Type    |      |
|                        |                       | N/A  |            |       |                         | N/A  |

Surface Condition? (G/P)

Good