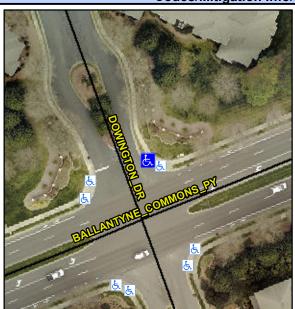

## **Access Compliance Report Public Rights-of-Way** (Curb Ramps)

Intersection ID: 27440 Main Street: BALLANTYNE\_COMMONS\_PY Cross Street: DOWINGTON\_DR Location: NE

ADA ID: 7DA9A8AB15DF Ramp Type: Perp Initial Pass/Fail: Fail **Overall Compliance: No Severity Score:** 17.5

## Field Measurements/Component Compliance

**DOWINGTON DR** Street 1 Name Stop Condition-Street 2 StopSign Street 2 Name N/A Stop Condition-Street 1 N/A Possible Solutions: Remove & Replace Entire Ramp. Surveyor Notes: N/A