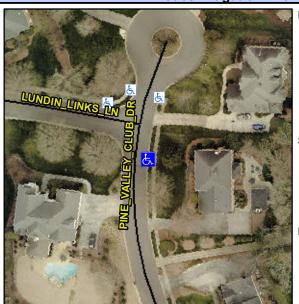

## Access Compliance Report Public Rights-of-Way (Curb Ramps)

Intersection ID: 27855 Main Street: LUNDIN\_LINKS\_LN Cross Street: PINE\_VALLEY\_CLUB\_DR Location: SE

ADA ID: 7DABA1CB579E Ramp Type: Perp Initial Pass/Fail: Fail Overall Compliance: No Severity Score: 21.25

## Field Measurements/Component Compliance

| Street 1 Name           | PINE VALLEY CLUB DR |
|-------------------------|---------------------|
| Stop Condition-Street 2 | None                |
| Street 2 Name           | N/A                 |
| Stop Condition-Street 1 | N/A                 |