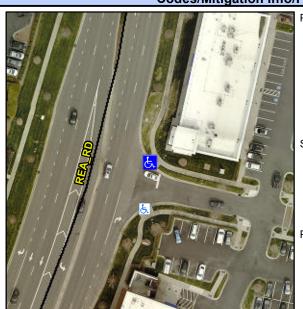

## Access Compliance Report Public Rights-of-Way (Curb Ramps)

Intersection ID: 10035551Main Street:REA\_RDCross Street:N/ALocation:NEADA ID: 7DABE9ABCF4DRamp Type:ParaInitial Pass/Fail:FailOverall Compliance:NoSeverity Score:13.75