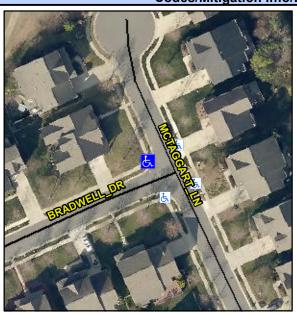

## Access Compliance Report Public Rights-of-Way (Curb Ramps)

Intersection ID: 2762Main Street:BRADWELL\_DRCross Street:MCTAGGART\_LNLocation:NWADA ID: 7DB52064A844Ramp Type:PerpDiagInitial Pass/Fail:FailOverall Compliance:NoSeverity Score:22.5

## Field Measurements/Component Compliance

Street 1 Name
Stop Condition-Street 2
Street 2 Name
Stop Condition-Street 1

BRADWELL DR StopSign MCTAGGART LN None Possible Solutions:

Remove & Replace Curb Ramp With Two New Directional Ramps or Equivalent.