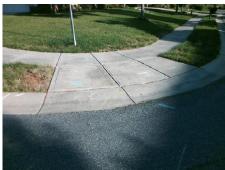

## Field Measurements/Component Compliance

Street 1 Name
Stop Condition-Street 2
Street 2 Name
Stop Condition-Street 1

BRADWELL DR StopSign MCTAGGART LN None Possible Solutions:

Remove & Replace Curb Ramp With Two New Directional Ramps or Equivalent.

Surveyor Notes:

N/A

PROW/ADA:

Not Found, R304.5.1, R304.2.2, R304.5.3

Total Cost: \$ 3200.00

| Field Measurements/Component Compilance |                        |      |      |                             |      |
|-----------------------------------------|------------------------|------|------|-----------------------------|------|
| Compliance Description                  |                        | Data | Comp | oliance Description         | Data |
| N/A                                     | Ramp Length (in)       | 49.0 | No   | Ramp Slope (%)              | 8.8  |
| No                                      | Ramp Width (in)        | 39.0 | No   | Ramp XSlope (%)             | 3.5  |
| N/A                                     | Flare Type LT          | N/A  | N/A  | Flare Type RT               | N/A  |
| N/A                                     | Flare Slope LT (%)     | N/A  | N/A  | Flare Slope RT (%)          | N/A  |
| N/A                                     | Flare Traversable LT?  | N/A  | N/A  | Flare Traversable RT?       | N/A  |
| N/A                                     | Landing Length (in)    | N/A  | N/A  | DWS Provided?               | N/A  |
| N/A                                     | Landing Width (in)     | N/A  | N/A  | DWS Contrast?               | N/A  |
| N/A                                     | Landing Slope (%)      | N/A  | N/A  | DWS Length (in)             | N/A  |
| N/A                                     | Landing X Slope (%)    | N/A  | N/A  | DWS Full Width?             | N/A  |
| N/A                                     | Landing Curb? (Y/N)    | N/A  | N/A  | DWS Offset (in)             | N/A  |
| N/A                                     | Shared Landing?        | N/A  |      |                             |      |
| N/A                                     | Gutter Ponding?        | N/A  | N/A  | Gutter Slope (%)            | N/A  |
| N/A                                     | Gutter Lip Ht (in)     | N/A  | N/A  | Gutter X Slope (%)          | N/A  |
| N/A                                     | Painted X Walk1?       | No   | N/A  | Painted X Walk2?            | No   |
|                                         | X Walk 1 Direction     | To S |      | X Walk 2 Direction          | To E |
| N/A                                     | X Walk 1 Width (in)    | N/A  | N/A  | X Walk 2 Width (in)         | N/A  |
|                                         | X Walk 1 Slope (%)     | 1.3  |      | X Walk 2 Slope (%)          | 2.5  |
|                                         | X Walk 1 X Slope (%)   | 3.0  |      | X Walk 2 X Slope (%)        | 0.8  |
| N/A                                     | Ramp inside XWalk1?    | N/A  | N/A  | Ramp inside XWalk2?         | N/A  |
|                                         | Road Slope (%)         | 2.8  | N/A  | Clear Space?                | N/A  |
|                                         | Road X Slope (%)       | 1.0  | N/A  | Clear Space to XWalk (in)   | N/A  |
| N/A                                     | Any Obstructions?      | N/A  | N/A  | Storm Grate/Utility Hazard? | N/A  |
|                                         | Obstruction Type       |      |      | Storm Grate/Utility Type    |      |
|                                         |                        | N/A  |      |                             | N/A  |
|                                         |                        |      | Yes  | Surface Condition? (G/P)    | Good |
|                                         | C. HARACO LAND COMPANY |      |      |                             |      |