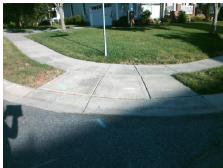

## Field Measurements/Component Compliance

Street 1 Name
Stop Condition-Street 2
Street 2 Name
Stop Condition-Street 1

BRADWELL DR StopSign MCTAGGART LN None Possible Solutions:

Remove & Replace Curb Ramp With Two New Directional Ramps or Equivalent.

Surveyor Notes:

N/A

PROW/ADA:

Not Found, R304.5.1, R304.2.2, R304.5.3

Total Cost: \$ 3200.00

| Field Measurements/Component Compilance |                        |      |      |                             |      |
|-----------------------------------------|------------------------|------|------|-----------------------------|------|
| Compliance Description                  |                        | Data | Comp | oliance Description         | Data |
| N/A                                     | Ramp Length (in)       | 49.0 | No   | Ramp Slope (%)              | 8.8  |
| No                                      | Ramp Width (in)        | 39.0 | No   | Ramp XSlope (%)             | 3.5  |
| N/A                                     | Flare Type LT          | N/A  | N/A  | Flare Type RT               | N/A  |
| N/A                                     | Flare Slope LT (%)     | N/A  | N/A  | Flare Slope RT (%)          | N/A  |
| N/A                                     | Flare Traversable LT?  | N/A  | N/A  | Flare Traversable RT?       | N/A  |
| N/A                                     | Landing Length (in)    | N/A  | N/A  | DWS Provided?               | N/A  |
| N/A                                     | Landing Width (in)     | N/A  | N/A  | DWS Contrast?               | N/A  |
| N/A                                     | Landing Slope (%)      | N/A  | N/A  | DWS Length (in)             | N/A  |
| N/A                                     | Landing X Slope (%)    | N/A  | N/A  | DWS Full Width?             | N/A  |
| N/A                                     | Landing Curb? (Y/N)    | N/A  | N/A  | DWS Offset (in)             | N/A  |
| N/A                                     | Shared Landing?        | N/A  |      |                             |      |
| N/A                                     | Gutter Ponding?        | N/A  | N/A  | Gutter Slope (%)            | N/A  |
| N/A                                     | Gutter Lip Ht (in)     | N/A  | N/A  | Gutter X Slope (%)          | N/A  |
| N/A                                     | Painted X Walk1?       | No   | N/A  | Painted X Walk2?            | No   |
|                                         | X Walk 1 Direction     | To S |      | X Walk 2 Direction          | To E |
| N/A                                     | X Walk 1 Width (in)    | N/A  | N/A  | X Walk 2 Width (in)         | N/A  |
|                                         | X Walk 1 Slope (%)     | 1.3  |      | X Walk 2 Slope (%)          | 2.5  |
|                                         | X Walk 1 X Slope (%)   | 3.0  |      | X Walk 2 X Slope (%)        | 0.8  |
| N/A                                     | Ramp inside XWalk1?    | N/A  | N/A  | Ramp inside XWalk2?         | N/A  |
|                                         | Road Slope (%)         | 2.8  | N/A  | Clear Space?                | N/A  |
|                                         | Road X Slope (%)       | 1.0  | N/A  | Clear Space to XWalk (in)   | N/A  |
| N/A                                     | Any Obstructions?      | N/A  | N/A  | Storm Grate/Utility Hazard? | N/A  |
|                                         | Obstruction Type       |      |      | Storm Grate/Utility Type    |      |
|                                         |                        | N/A  |      |                             | N/A  |
|                                         |                        |      | Yes  | Surface Condition? (G/P)    | Good |
|                                         | C. HARACO LAND COMPANY |      |      |                             |      |