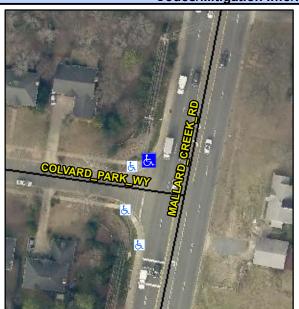

## **Access Compliance Report Public Rights-of-Way** (Curb Ramps)

Data

13.0

1.7

N/A

Good

Cross Street: MALLARD CREEK RD Intersection ID: 4194 Main Street: COLVARD PARK WY Location: NW **Overall Compliance: No** ADA ID: 7DC0445B3EBF Ramp Type: Perp Initial Pass/Fail: Fail Severity Score: 33.75

N/A

N/A

N/A

Street 1 Name MALLARD CREEK RD Stop Condition-Street 2 None N/A Street 2 Name Stop Condition-Street 1 N/A

Compliance Possible Solutions: Remove & Replace Entire Ramp. Surveyor Notes: N/A PROW/ADA: R304.5.1, R304.2.2