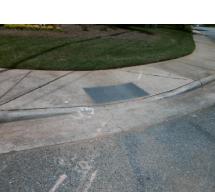

## **Access Compliance Report Public Rights-of-Way** (Curb Ramps)

Data

13.0

1.7

N/A

Good

Cross Street: MALLARD CREEK RD Intersection ID: 4194 Main Street: COLVARD PARK WY Location: NW **Overall Compliance: No** ADA ID: 7DC0445B3EBF Ramp Type: Perp Initial Pass/Fail: Fail Severity Score: 33.75

N/A

N/A

N/A

Street 1 Name MALLARD CREEK RD Stop Condition-Street 2 None N/A Street 2 Name Stop Condition-Street 1 N/A

Compliance Possible Solutions: Remove & Replace Entire Ramp. Surveyor Notes: N/A PROW/ADA: R304.5.1, R304.2.2