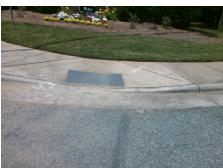

## **Access Compliance Report Public Rights-of-Way** (Curb Ramps)

Data

13.0

1.7

N/A

Good

Cross Street: MALLARD CREEK RD Intersection ID: 4194 Main Street: COLVARD PARK WY Location: NW **Overall Compliance: No** ADA ID: 7DC0445B3EBF Ramp Type: Perp Initial Pass/Fail: Fail Severity Score: 33.75

N/A

N/A

N/A

Street 1 Name MALLARD CREEK RD Stop Condition-Street 2 None N/A Street 2 Name Stop Condition-Street 1 N/A

Compliance Possible Solutions: Remove & Replace Entire Ramp. Surveyor Notes: N/A PROW/ADA: R304.5.1, R304.2.2