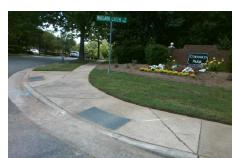

## **Access Compliance Report Public Rights-of-Way** (Curb Ramps)

Data

13.0

1.7

N/A

Good

Cross Street: MALLARD CREEK RD Intersection ID: 4194 Main Street: COLVARD PARK WY Location: NW **Overall Compliance: No** ADA ID: 7DC0445B3EBF Ramp Type: Perp Initial Pass/Fail: Fail Severity Score: 33.75

N/A

N/A

N/A

Street 1 Name MALLARD CREEK RD Stop Condition-Street 2 None N/A Street 2 Name Stop Condition-Street 1 N/A

Compliance Possible Solutions: Remove & Replace Entire Ramp. Surveyor Notes: N/A PROW/ADA: R304.5.1, R304.2.2