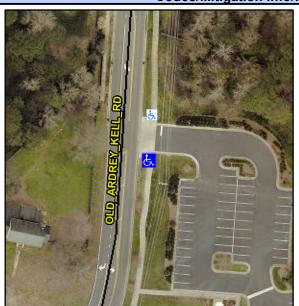

## **Access Compliance Report Public Rights-of-Way** (Curb Ramps)

Data

3.8

2.2

N/A

N/A

N/A

Intersection ID: 10033360 Main Street: OLD ARDREY KELL RD **Cross Street: N/A** Location: SE ADA ID: 7DC165ADD54D Ramp Type: BlendTrans1 Initial Pass/Fail: Fail **Overall Compliance: No Severity Score:** 1.25

**ENTRANCE** Street 1 Name Stop Condition-Street 1 StopSign Street 2 Name N/A Stop Condition-Street 2 N/A Possible Solutions: Remove & Replace Curb Ramp With Two New Directional Ramps or Equivalent. Surv N/A PRO' R3