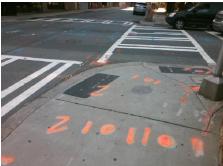

N/A

Possible Solutions:

Remove & Replace Entire Ramp.

Surveyor Notes:

N/A

PROW/ADA:

R304.2.2, R304.5.3

Total Cost: \$ 1850.00

| Fleid Measurements/Component Compliance |                       |       |                        |                             |      |
|-----------------------------------------|-----------------------|-------|------------------------|-----------------------------|------|
| Compliance Description                  |                       |       | Compliance Description |                             | Data |
| N/A                                     | Ramp Length (in)      | 86.0  | No                     | Ramp Slope (%)              | 9.6  |
| Yes                                     | Ramp Width (in)       | 48.0  | No                     | Ramp XSlope (%)             | 4.6  |
| N/A                                     | Flare Type LT         | N/A   | N/A                    | Flare Type RT               | N/A  |
| N/A                                     | Flare Slope LT (%)    | N/A   | N/A                    | Flare Slope RT (%)          | N/A  |
| N/A                                     | Flare Traversable LT? | N/A   | N/A                    | Flare Traversable RT?       | N/A  |
| N/A                                     | Landing Length (in)   | N/A   | N/A                    | DWS Provided?               | N/A  |
| N/A                                     | Landing Width (in)    | N/A   | N/A                    | DWS Contrast?               | N/A  |
| N/A                                     | Landing Slope (%)     | N/A   | N/A                    | DWS Length (in)             | N/A  |
| N/A                                     | Landing X Slope (%)   | N/A   | N/A                    | DWS Full Width?             | N/A  |
| N/A                                     | Landing Curb? (Y/N)   | N/A   | N/A                    | DWS Offset (in)             | N/A  |
| N/A                                     | Shared Landing?       | N/A   |                        |                             |      |
| N/A                                     | Gutter Ponding?       | N/A   | N/A                    | Gutter Slope (%)            | N/A  |
| N/A                                     | Gutter Lip Ht (in)    | N/A   | N/A                    | Gutter X Slope (%)          | N/A  |
| N/A                                     | Painted X Walk1?      | Yes   | N/A                    | Painted X Walk2?            | N/A  |
|                                         | X Walk 1 Direction    | To SE |                        | X Walk 2 Direction          | N/A  |
| N/A                                     | X Walk 1 Width (in)   | 111.0 | N/A                    | X Walk 2 Width (in)         | N/A  |
|                                         | X Walk 1 Slope (%)    | 6.4   |                        | X Walk 2 Slope (%)          | N/A  |
|                                         | X Walk 1 X Slope (%)  | 1.0   |                        | X Walk 2 X Slope (%)        | N/A  |
| N/A                                     | Ramp inside XWalk1?   | Yes   | N/A                    | Ramp inside XWalk2?         | N/A  |
|                                         | Road Slope (%)        | N/A   | N/A                    | Clear Space?                | N/A  |
|                                         | Road X Slope (%)      | N/A   | N/A                    | Clear Space to XWalk (in)   | N/A  |
| N/A                                     | Any Obstructions?     | N/A   | N/A                    | Storm Grate/Utility Hazard? | N/A  |
|                                         | Obstruction Type      |       |                        | Storm Grate/Utility Type    |      |
|                                         |                       | N/A   |                        |                             | N/A  |
|                                         |                       |       | Yes                    | Surface Condition? (G/P)    | Good |