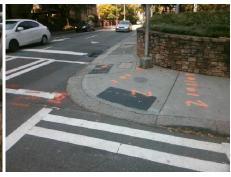

N/A

Possible Solutions:

Remove & Replace Entire Ramp.

Surveyor Notes:

N/A

PROW/ADA:

R304.2.2, R304.5.3

Total Cost: \$ 1850.00

| Fleid Measurements/Component Compliance |                       |       |                        |                             |      |
|-----------------------------------------|-----------------------|-------|------------------------|-----------------------------|------|
| Compliance Description                  |                       |       | Compliance Description |                             | Data |
| N/A                                     | Ramp Length (in)      | 86.0  | No                     | Ramp Slope (%)              | 9.6  |
| Yes                                     | Ramp Width (in)       | 48.0  | No                     | Ramp XSlope (%)             | 4.6  |
| N/A                                     | Flare Type LT         | N/A   | N/A                    | Flare Type RT               | N/A  |
| N/A                                     | Flare Slope LT (%)    | N/A   | N/A                    | Flare Slope RT (%)          | N/A  |
| N/A                                     | Flare Traversable LT? | N/A   | N/A                    | Flare Traversable RT?       | N/A  |
| N/A                                     | Landing Length (in)   | N/A   | N/A                    | DWS Provided?               | N/A  |
| N/A                                     | Landing Width (in)    | N/A   | N/A                    | DWS Contrast?               | N/A  |
| N/A                                     | Landing Slope (%)     | N/A   | N/A                    | DWS Length (in)             | N/A  |
| N/A                                     | Landing X Slope (%)   | N/A   | N/A                    | DWS Full Width?             | N/A  |
| N/A                                     | Landing Curb? (Y/N)   | N/A   | N/A                    | DWS Offset (in)             | N/A  |
| N/A                                     | Shared Landing?       | N/A   |                        |                             |      |
| N/A                                     | Gutter Ponding?       | N/A   | N/A                    | Gutter Slope (%)            | N/A  |
| N/A                                     | Gutter Lip Ht (in)    | N/A   | N/A                    | Gutter X Slope (%)          | N/A  |
| N/A                                     | Painted X Walk1?      | Yes   | N/A                    | Painted X Walk2?            | N/A  |
|                                         | X Walk 1 Direction    | To SE |                        | X Walk 2 Direction          | N/A  |
| N/A                                     | X Walk 1 Width (in)   | 111.0 | N/A                    | X Walk 2 Width (in)         | N/A  |
|                                         | X Walk 1 Slope (%)    | 6.4   |                        | X Walk 2 Slope (%)          | N/A  |
|                                         | X Walk 1 X Slope (%)  | 1.0   |                        | X Walk 2 X Slope (%)        | N/A  |
| N/A                                     | Ramp inside XWalk1?   | Yes   | N/A                    | Ramp inside XWalk2?         | N/A  |
|                                         | Road Slope (%)        | N/A   | N/A                    | Clear Space?                | N/A  |
|                                         | Road X Slope (%)      | N/A   | N/A                    | Clear Space to XWalk (in)   | N/A  |
| N/A                                     | Any Obstructions?     | N/A   | N/A                    | Storm Grate/Utility Hazard? | N/A  |
|                                         | Obstruction Type      |       |                        | Storm Grate/Utility Type    |      |
|                                         |                       | N/A   |                        |                             | N/A  |
|                                         |                       |       | Yes                    | Surface Condition? (G/P)    | Good |