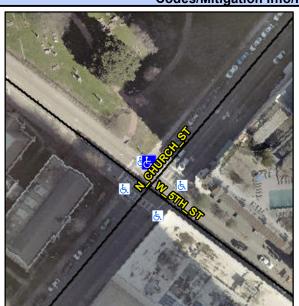

## Access Compliance Report Public Rights-of-Way (Curb Ramps)

Intersection ID: 12076 Main Street: N\_CHURCH\_ST Cross Street: W\_5TH\_ST Location: N

ADA ID: 7DC6C619CB6F Ramp Type: Perp Initial Pass/Fail: Fail Overall Compliance: No Severity Score: 13.75

## Field Measurements/Component Compliance

Street 1 Name

N CHURCH ST

Stop Condition-Street 2

Signal

Street 2 Name

N/A

Stop Condition-Street 1