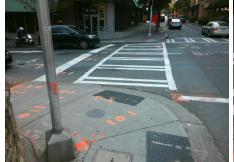

N/A

Possible Solutions:

Remove & Replace Entire Ramp.

Surveyor Notes:

N/A

PROW/ADA:

R304.2.2, R304.5.3

Total Cost: \$ 1850.00

| Fleid Measurements/Component Compliance |                       |       |                        |                             |      |
|-----------------------------------------|-----------------------|-------|------------------------|-----------------------------|------|
| Compliance Description                  |                       |       | Compliance Description |                             | Data |
| N/A                                     | Ramp Length (in)      | 86.0  | No                     | Ramp Slope (%)              | 9.6  |
| Yes                                     | Ramp Width (in)       | 48.0  | No                     | Ramp XSlope (%)             | 4.6  |
| N/A                                     | Flare Type LT         | N/A   | N/A                    | Flare Type RT               | N/A  |
| N/A                                     | Flare Slope LT (%)    | N/A   | N/A                    | Flare Slope RT (%)          | N/A  |
| N/A                                     | Flare Traversable LT? | N/A   | N/A                    | Flare Traversable RT?       | N/A  |
| N/A                                     | Landing Length (in)   | N/A   | N/A                    | DWS Provided?               | N/A  |
| N/A                                     | Landing Width (in)    | N/A   | N/A                    | DWS Contrast?               | N/A  |
| N/A                                     | Landing Slope (%)     | N/A   | N/A                    | DWS Length (in)             | N/A  |
| N/A                                     | Landing X Slope (%)   | N/A   | N/A                    | DWS Full Width?             | N/A  |
| N/A                                     | Landing Curb? (Y/N)   | N/A   | N/A                    | DWS Offset (in)             | N/A  |
| N/A                                     | Shared Landing?       | N/A   |                        |                             |      |
| N/A                                     | Gutter Ponding?       | N/A   | N/A                    | Gutter Slope (%)            | N/A  |
| N/A                                     | Gutter Lip Ht (in)    | N/A   | N/A                    | Gutter X Slope (%)          | N/A  |
| N/A                                     | Painted X Walk1?      | Yes   | N/A                    | Painted X Walk2?            | N/A  |
|                                         | X Walk 1 Direction    | To SE |                        | X Walk 2 Direction          | N/A  |
| N/A                                     | X Walk 1 Width (in)   | 111.0 | N/A                    | X Walk 2 Width (in)         | N/A  |
|                                         | X Walk 1 Slope (%)    | 6.4   |                        | X Walk 2 Slope (%)          | N/A  |
|                                         | X Walk 1 X Slope (%)  | 1.0   |                        | X Walk 2 X Slope (%)        | N/A  |
| N/A                                     | Ramp inside XWalk1?   | Yes   | N/A                    | Ramp inside XWalk2?         | N/A  |
|                                         | Road Slope (%)        | N/A   | N/A                    | Clear Space?                | N/A  |
|                                         | Road X Slope (%)      | N/A   | N/A                    | Clear Space to XWalk (in)   | N/A  |
| N/A                                     | Any Obstructions?     | N/A   | N/A                    | Storm Grate/Utility Hazard? | N/A  |
|                                         | Obstruction Type      |       |                        | Storm Grate/Utility Type    |      |
|                                         |                       | N/A   |                        |                             | N/A  |
|                                         |                       |       | Yes                    | Surface Condition? (G/P)    | Good |