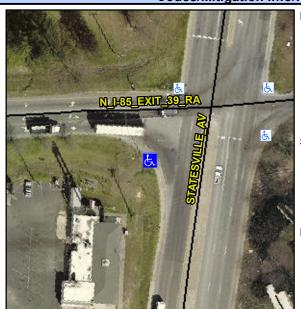

## Access Compliance Report Public Rights-of-Way (Curb Ramps)

Intersection ID: 7621 Main Street: N\_I-85\_EXIT\_39\_RA Cross Street: STATESVILLE\_AV Location: SW

ADA ID: 7DCE460191B9 Ramp Type: Perp Initial Pass/Fail: Fail Overall Compliance: No Severity Score: 13.75

## Field Measurements/Component Compliance

Street 1 Name

N I-85 EXIT 39 RA

Stop Condition-Street 2

YieldSign

Street 2 Name

N/A

Stop Condition-Street 1