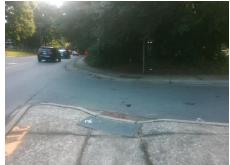

N/A

N/A

Intersection ID: 22317 Main Street: SHARON\_RD Cross Street: N/A Location: W

ADA ID: 7DD0290796A6 Ramp Type: Perp Initial Pass/Fail: Fail Overall Compliance: No Severity Score: 10

Compliance Description

N/A

N/A

N/A

Street 1 Name
SHARON ACRES RD
Stop Condition-Street 2
StopSign
Street 2 Name
N/A
Stop Condition-Street 1
N/A

Possible Solutions:

Remove & Replace Entire Ramp.

Surveyor Notes:

N/A