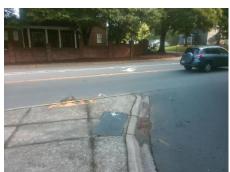

N/A

N/A

Intersection ID: 22317 Main Street: SHARON\_RD Cross Street: N/A Location: W

ADA ID: 7DD0290796A6 Ramp Type: Perp Initial Pass/Fail: Fail Overall Compliance: No Severity Score: 10

Compliance Description

N/A

N/A

N/A

Street 1 Name
SHARON ACRES RD
Stop Condition-Street 2
StopSign
Street 2 Name
N/A
Stop Condition-Street 1
N/A

Possible Solutions:

Remove & Replace Entire Ramp.

Surveyor Notes:

N/A