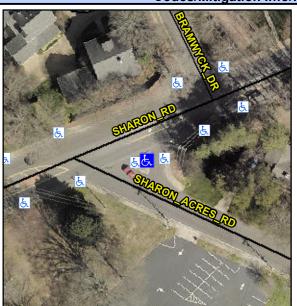

N/A

N/A

Intersection ID: 22317 Main Street: SHARON\_RD Cross Street: N/A Location: W

ADA ID: 7DD0290796A6 Ramp Type: Perp Initial Pass/Fail: Fail Overall Compliance: No Severity Score: 10

Compliance Description

N/A

N/A

N/A

Street 1 Name
SHARON ACRES RD
Stop Condition-Street 2
StopSign
Street 2 Name
N/A
Stop Condition-Street 1
N/A

Possible Solutions:

Remove & Replace Entire Ramp.

Surveyor Notes:

N/A