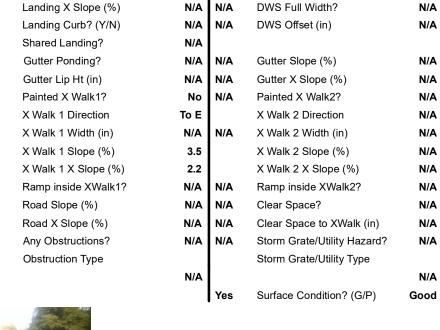

## Access Compliance Report Public Rights-of-Way (Curb Ramps)

Data

7.7

4.4

N/A

N/A

N/A

N/A

Ramp Length (in)

Ramp Width (in)

Flare Slope LT (%)

Landing Length (in)

Landing Width (in)

Landing Slope (%)

Flare Traversable LT?

Flare Type LT

## Field Measurements/Component Compliance

Yes

No

N/A

N/A

N/A

N/A

N/A

N/A

Compliance Description

Ramp Slope (%)

Flare Type RT

Ramp XSlope (%)

Flare Slope RT (%)

**DWS Provided?** 

**DWS Contrast?** 

DWS Length (in)

Flare Traversable RT?

Data

30.0

37.0

N/A

N/A

N/A

PROW/ADA:

Not Found, R304.5.1, R304.5.3

Not Found, R304.5.1, R304.5.3

N/A

N/A

N/A

N/A

N/A