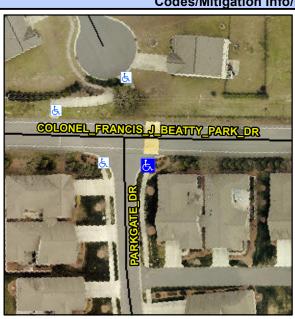

## Access Compliance Report Public Rights-of-Way (Curb Ramps)

Data

Good

Intersection ID: N/A Main Street: COLONEL\_FRANCIS\_J\_BEATT©\_PSRStr\_DR: PARKGATE\_DR Location: SE

ADA ID: 7DD24FEF5ED4 Ramp Type: PerpDiag Initial Pass/Fail: Fail Overall Compliance: No Severity Score: 22.5

## Field Measurements/Component Compliance

Compliance Description

Data

Street 1 NameCOLONEL FRANCIS J BEATTY PARK DR
Stop Condition-Street 2 None
Street 2 Name PARKGATE DR
Stop Condition-Street 1 StopSign