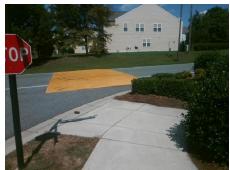

## Access Compliance Report Public Rights-of-Way (Curb Ramps)

Data

Good

Intersection ID: N/A Main Street: COLONEL\_FRANCIS\_J\_BEATT©\_PSRStr\_DR: PARKGATE\_DR Location: SE

ADA ID: 7DD24FEF5ED4 Ramp Type: PerpDiag Initial Pass/Fail: Fail Overall Compliance: No Severity Score: 22.5

Possible Solutions:

Remove & Replace Curb Ramp With Two New Directional Ramps or Equivalent.

Surveyor Notes:

N/A

PROW/ADA:

Not Found, R304.5.1, R304.2.2, R304.5.3

Total Cost: \$ **3200.00** 

No N/A Ramp Length (in) 48.0 Ramp Slope (%) 8.4 No Ramp XSlope (%) No Ramp Width (in) 40.0 4.8 N/A N/A Flare Type LT N/A Flare Type RT N/A N/A N/A N/A Flare Slope RT (%) N/A Flare Slope LT (%) N/A Flare Traversable LT? N/A N/A Flare Traversable RT? N/A N/A N/A N/A **DWS Provided?** N/A Landing Length (in) N/A Landing Width (in) N/A N/A **DWS Contrast?** N/A N/A N/A N/A Landing Slope (%) DWS Length (in) N/A N/A Landing X Slope (%) N/A N/A DWS Full Width? N/A N/A Landing Curb? (Y/N) N/A N/A DWS Offset (in) N/A N/A N/A Shared Landing? N/A **Gutter Ponding?** N/A N/A Gutter Slope (%) N/A N/A Gutter Lip Ht (in) N/A N/A Gutter X Slope (%) N/A N/A Painted X Walk1? No N/A Painted X Walk2? No X Walk 1 Direction To N X Walk 2 Direction To W N/A N/A X Walk 1 Width (in) N/A X Walk 2 Width (in) N/A X Walk 1 Slope (%) 7.0 X Walk 2 Slope (%) 0.3 X Walk 1 X Slope (%) 1.4 X Walk 2 X Slope (%) 1.9 N/A N/A N/A Ramp inside XWalk2? N/A Ramp inside XWalk1? Road Slope (%) 2.7 N/A Clear Space? N/A N/A Road X Slope (%) 1.4 Clear Space to XWalk (in) N/A N/A N/A Any Obstructions? N/A Storm Grate/Utility Hazard? N/A **Obstruction Type** Storm Grate/Utility Type N/A N/A