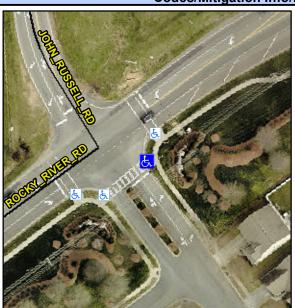

## **Access Compliance Report Public Rights-of-Way** (Curb Ramps)

Intersection ID: N/A Main Street: ROCKY\_RIVER\_RD Cross Street: JOHN\_RUSSELL\_RD Location: SE ADA ID: 7DD6320E7335 Ramp Type: Perp Initial Pass/Fail: Fail **Overall Compliance: No** Severity Score: 21.25

**Codes/Mitigation Info/Possible Solution** 

JOHN RUSSELL RD Street 1 Name Stop Condition-Street 2 Signal Street 2 Name N/A Stop Condition-Street 1 N/A

Possible Solutions: Remove & Replace Entire Ramp. Surveyor Notes: N/A PROW/ADA: Not Found, R304.5.1, R304.2.2