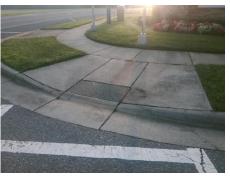

Total Cost: 1850.00

| Field Measurements/Component Compliance |                        |                       |       |                        |        |                         |      |
|-----------------------------------------|------------------------|-----------------------|-------|------------------------|--------|-------------------------|------|
|                                         | Compliance Description |                       | Data  | Compliance Description |        | Description             | Data |
|                                         | N/A                    | Ramp Length (in)      | 94.0  | No                     | Ramp   | Slope (%)               | 8.8  |
|                                         | No                     | Ramp Width (in)       | 47.0  | Yes                    | Ramp   | XSlope (%)              | 1.4  |
|                                         | N/A                    | Flare Type LT         | N/A   | N/A                    | Flare  | Type RT                 | N/A  |
|                                         | N/A                    | Flare Slope LT (%)    | N/A   | N/A                    | Flare  | Slope RT (%)            | N/A  |
|                                         | N/A                    | Flare Traversable LT? | N/A   | N/A                    | Flare  | Traversable RT?         | N/A  |
|                                         | N/A                    | Landing Length (in)   | N/A   | N/A                    | DWS    | Provided?               | N/A  |
|                                         | N/A                    | Landing Width (in)    | N/A   | N/A                    | DWS    | Contrast?               | N/A  |
|                                         | N/A                    | Landing Slope (%)     | N/A   | N/A                    | DWS    | Length (in)             | N/A  |
|                                         | N/A                    | Landing X Slope (%)   | N/A   | N/A                    | DWS    | Full Width?             | N/A  |
|                                         | N/A                    | Landing Curb? (Y/N)   | N/A   | N/A                    | DWS    | Offset (in)             | N/A  |
|                                         | N/A                    | Shared Landing?       | N/A   |                        |        |                         |      |
|                                         | N/A                    | Gutter Ponding?       | N/A   | N/A                    | Gutte  | r Slope (%)             | N/A  |
|                                         | N/A                    | Gutter Lip Ht (in)    | N/A   | N/A                    | Gutte  | r X Slope (%)           | N/A  |
|                                         | N/A                    | Painted X Walk1?      | Yes   | N/A                    | Painte | ed X Walk2?             | N/A  |
|                                         |                        | X Walk 1 Direction    | To SW |                        | X Wa   | lk 2 Direction          | N/A  |
|                                         | N/A                    | X Walk 1 Width (in)   | 107.0 | N/A                    | X Wa   | lk 2 Width (in)         | N/A  |
|                                         |                        | X Walk 1 Slope (%)    | 2.9   |                        | X Wa   | lk 2 Slope (%)          | N/A  |
|                                         |                        | X Walk 1 X Slope (%)  | 2.7   |                        | X Wa   | lk 2 X Slope (%)        | N/A  |
|                                         | N/A                    | Ramp inside XWalk1?   | Yes   | N/A                    | Ramp   | inside XWalk2?          | N/A  |
|                                         |                        | Road Slope (%)        | N/A   | N/A                    | Clear  | Space?                  | N/A  |
|                                         |                        | Road X Slope (%)      | N/A   | N/A                    | Clear  | Space to XWalk (in)     | N/A  |
|                                         | N/A                    | Any Obstructions?     | N/A   | N/A                    | Storm  | n Grate/Utility Hazard? | N/A  |
|                                         |                        | Obstruction Type      |       |                        | Storm  | n Grate/Utility Type    |      |
|                                         |                        |                       | N/A   |                        |        |                         | N/A  |
|                                         |                        |                       |       | Yes                    | Surfa  | ce Condition? (G/P)     | Good |
|                                         |                        |                       |       |                        |        |                         |      |