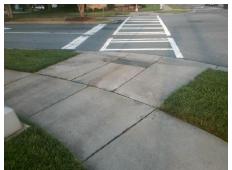

Total Cost: 1850.00

| Field Measurements/Component Compliance |                        |                       |       |                        |        |                         |      |
|-----------------------------------------|------------------------|-----------------------|-------|------------------------|--------|-------------------------|------|
|                                         | Compliance Description |                       | Data  | Compliance Description |        | Description             | Data |
|                                         | N/A                    | Ramp Length (in)      | 94.0  | No                     | Ramp   | Slope (%)               | 8.8  |
|                                         | No                     | Ramp Width (in)       | 47.0  | Yes                    | Ramp   | XSlope (%)              | 1.4  |
|                                         | N/A                    | Flare Type LT         | N/A   | N/A                    | Flare  | Type RT                 | N/A  |
|                                         | N/A                    | Flare Slope LT (%)    | N/A   | N/A                    | Flare  | Slope RT (%)            | N/A  |
|                                         | N/A                    | Flare Traversable LT? | N/A   | N/A                    | Flare  | Traversable RT?         | N/A  |
|                                         | N/A                    | Landing Length (in)   | N/A   | N/A                    | DWS    | Provided?               | N/A  |
|                                         | N/A                    | Landing Width (in)    | N/A   | N/A                    | DWS    | Contrast?               | N/A  |
|                                         | N/A                    | Landing Slope (%)     | N/A   | N/A                    | DWS    | Length (in)             | N/A  |
|                                         | N/A                    | Landing X Slope (%)   | N/A   | N/A                    | DWS    | Full Width?             | N/A  |
|                                         | N/A                    | Landing Curb? (Y/N)   | N/A   | N/A                    | DWS    | Offset (in)             | N/A  |
|                                         | N/A                    | Shared Landing?       | N/A   |                        |        |                         |      |
|                                         | N/A                    | Gutter Ponding?       | N/A   | N/A                    | Gutte  | r Slope (%)             | N/A  |
|                                         | N/A                    | Gutter Lip Ht (in)    | N/A   | N/A                    | Gutte  | r X Slope (%)           | N/A  |
|                                         | N/A                    | Painted X Walk1?      | Yes   | N/A                    | Painte | ed X Walk2?             | N/A  |
|                                         |                        | X Walk 1 Direction    | To SW |                        | X Wa   | lk 2 Direction          | N/A  |
|                                         | N/A                    | X Walk 1 Width (in)   | 107.0 | N/A                    | X Wa   | lk 2 Width (in)         | N/A  |
|                                         |                        | X Walk 1 Slope (%)    | 2.9   |                        | X Wa   | lk 2 Slope (%)          | N/A  |
|                                         |                        | X Walk 1 X Slope (%)  | 2.7   |                        | X Wa   | lk 2 X Slope (%)        | N/A  |
|                                         | N/A                    | Ramp inside XWalk1?   | Yes   | N/A                    | Ramp   | inside XWalk2?          | N/A  |
|                                         |                        | Road Slope (%)        | N/A   | N/A                    | Clear  | Space?                  | N/A  |
|                                         |                        | Road X Slope (%)      | N/A   | N/A                    | Clear  | Space to XWalk (in)     | N/A  |
|                                         | N/A                    | Any Obstructions?     | N/A   | N/A                    | Storm  | n Grate/Utility Hazard? | N/A  |
|                                         |                        | Obstruction Type      |       |                        | Storm  | n Grate/Utility Type    |      |
|                                         |                        |                       | N/A   |                        |        |                         | N/A  |
|                                         |                        |                       |       | Yes                    | Surfa  | ce Condition? (G/P)     | Good |
|                                         |                        |                       |       |                        |        |                         |      |