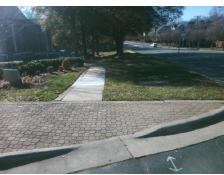

## Field Measurements/Component Compliance

Street 1 Name
Stop Condition-Street 1
Street 2 Name
Stop Condition-Street 2

WATER OAK RD
StopSign
N SHARON AMITY RD
None

Possible Solutions:

Remove & Replace Curb Ramp With Two New Directional Ramps or Equivalent.

Surveyor Notes:

N/A

PROW/ADA:

R304.5.1

Total Cost: \$ 3200.00

|         |                       | Data  | Compliance Description |                             | Data  |
|---------|-----------------------|-------|------------------------|-----------------------------|-------|
| N/A     | Ramp Length (in)      | 48.0  | Yes                    | BlendTrans Slope (%)        | 2.1   |
| No      | Ramp Width (in)       | 45.0  | Yes                    | BlendTrans XSlope (%)       | 0.8   |
| N/A     | Flare Type LT         | N/A   | N/A                    | Flare Type RT               | N/A   |
| N/A     | Flare Slope LT (%)    | N/A   | N/A                    | Flare Slope RT (%)          | N/A   |
| N/A     | Flare Traversable LT? | N/A   | N/A                    | Flare Traversable RT?       | N/A   |
| N/A     | Landing Length (in)   | N/A   | N/A                    | DWS Provided?               | N/A   |
| N/A     | Landing Width (in)    | N/A   | N/A                    | DWS Contrast?               | N/A   |
| N/A     | Landing Slope (%)     | N/A   | N/A                    | DWS Length (in)             | N/A   |
| N/A     | Landing X Slope (%)   | N/A   | N/A                    | DWS Full Width?             | N/A   |
| N/A     | Landing Curb? (Y/N)   | N/A   | N/A                    | DWS Offset (in)             | N/A   |
| N/A     | Shared Landing?       | N/A   |                        |                             |       |
| N/A     | Gutter Ponding?       | N/A   | N/A                    | Gutter Slope (%)            | N/A   |
| N/A     | Gutter Lip Ht (in)    | N/A   | N/A                    | Gutter X Slope (%)          | N/A   |
| N/A     | Painted X Walk1?      | No    | N/A                    | Painted X Walk2?            | No    |
|         | X Walk 1 Direction    | To NE |                        | X Walk 2 Direction          | To NW |
|         | X Walk 1 Width (in)   | N/A   |                        | X Walk 2 Width (in)         | N/A   |
|         | X Walk 1 Slope (%)    | 1.4   |                        | X Walk 2 Slope (%)          | 3.9   |
|         | X Walk 1 X Slope (%)  | 0.8   |                        | X Walk 2 X Slope (%)        | 1.7   |
| N/A     | Ramp inside XWalk1?   | N/A   | N/A                    | Ramp inside XWalk2?         | N/A   |
|         | Road Slope (%)        | 2.1   |                        | Clear Space?                | N/A   |
|         | Road X Slope (%)      | 0.5   | N/A                    | Clear Space to XWalk (in)   | N/A   |
| N/A     | Any Obstructions?     | N/A   | N/A                    | Storm Grate/Utility Hazard? | N/A   |
|         | Obstruction Type      |       |                        | Storm Grate/Utility Type    |       |
|         |                       | N/A   |                        |                             | N/A   |
|         |                       |       | Yes                    | Surface Condition? (G/P)    | Good  |
| ALC: NO |                       |       | N/A                    | Curb Slope (%)              | 3.9   |