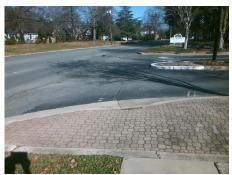

## Field Measurements/Component Compliance

Street 1 Name
Stop Condition-Street 1
Street 2 Name
Stop Condition-Street 2

WATER OAK RD
StopSign
N SHARON AMITY RD
None

Possible Solutions:

Remove & Replace Curb Ramp With Two New Directional Ramps or Equivalent.

Surveyor Notes:

N/A

PROW/ADA:

R304.5.1

Total Cost: \$ 3200.00

|         |                       | Data  | Compliance Description |                             | Data  |
|---------|-----------------------|-------|------------------------|-----------------------------|-------|
| N/A     | Ramp Length (in)      | 48.0  | Yes                    | BlendTrans Slope (%)        | 2.1   |
| No      | Ramp Width (in)       | 45.0  | Yes                    | BlendTrans XSlope (%)       | 0.8   |
| N/A     | Flare Type LT         | N/A   | N/A                    | Flare Type RT               | N/A   |
| N/A     | Flare Slope LT (%)    | N/A   | N/A                    | Flare Slope RT (%)          | N/A   |
| N/A     | Flare Traversable LT? | N/A   | N/A                    | Flare Traversable RT?       | N/A   |
| N/A     | Landing Length (in)   | N/A   | N/A                    | DWS Provided?               | N/A   |
| N/A     | Landing Width (in)    | N/A   | N/A                    | DWS Contrast?               | N/A   |
| N/A     | Landing Slope (%)     | N/A   | N/A                    | DWS Length (in)             | N/A   |
| N/A     | Landing X Slope (%)   | N/A   | N/A                    | DWS Full Width?             | N/A   |
| N/A     | Landing Curb? (Y/N)   | N/A   | N/A                    | DWS Offset (in)             | N/A   |
| N/A     | Shared Landing?       | N/A   |                        |                             |       |
| N/A     | Gutter Ponding?       | N/A   | N/A                    | Gutter Slope (%)            | N/A   |
| N/A     | Gutter Lip Ht (in)    | N/A   | N/A                    | Gutter X Slope (%)          | N/A   |
| N/A     | Painted X Walk1?      | No    | N/A                    | Painted X Walk2?            | No    |
|         | X Walk 1 Direction    | To NE |                        | X Walk 2 Direction          | To NW |
|         | X Walk 1 Width (in)   | N/A   |                        | X Walk 2 Width (in)         | N/A   |
|         | X Walk 1 Slope (%)    | 1.4   |                        | X Walk 2 Slope (%)          | 3.9   |
|         | X Walk 1 X Slope (%)  | 0.8   |                        | X Walk 2 X Slope (%)        | 1.7   |
| N/A     | Ramp inside XWalk1?   | N/A   | N/A                    | Ramp inside XWalk2?         | N/A   |
|         | Road Slope (%)        | 2.1   |                        | Clear Space?                | N/A   |
|         | Road X Slope (%)      | 0.5   | N/A                    | Clear Space to XWalk (in)   | N/A   |
| N/A     | Any Obstructions?     | N/A   | N/A                    | Storm Grate/Utility Hazard? | N/A   |
|         | Obstruction Type      |       |                        | Storm Grate/Utility Type    |       |
|         |                       | N/A   |                        |                             | N/A   |
|         |                       |       | Yes                    | Surface Condition? (G/P)    | Good  |
| ALC: NO |                       |       | N/A                    | Curb Slope (%)              | 3.9   |