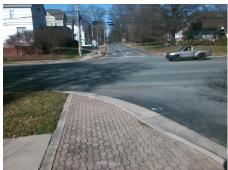

## Field Measurements/Component Compliance

Street 1 Name
Stop Condition-Street 1
Street 2 Name
Stop Condition-Street 2

WATER OAK RD
StopSign
N SHARON AMITY RD
None

Possible Solutions:

Remove & Replace Curb Ramp With Two New Directional Ramps or Equivalent.

Surveyor Notes:

N/A

PROW/ADA:

R304.5.1

Total Cost: \$ 3200.00

|         |                       | Data  | Compliance Description |                             | Data  |
|---------|-----------------------|-------|------------------------|-----------------------------|-------|
| N/A     | Ramp Length (in)      | 48.0  | Yes                    | BlendTrans Slope (%)        | 2.1   |
| No      | Ramp Width (in)       | 45.0  | Yes                    | BlendTrans XSlope (%)       | 0.8   |
| N/A     | Flare Type LT         | N/A   | N/A                    | Flare Type RT               | N/A   |
| N/A     | Flare Slope LT (%)    | N/A   | N/A                    | Flare Slope RT (%)          | N/A   |
| N/A     | Flare Traversable LT? | N/A   | N/A                    | Flare Traversable RT?       | N/A   |
| N/A     | Landing Length (in)   | N/A   | N/A                    | DWS Provided?               | N/A   |
| N/A     | Landing Width (in)    | N/A   | N/A                    | DWS Contrast?               | N/A   |
| N/A     | Landing Slope (%)     | N/A   | N/A                    | DWS Length (in)             | N/A   |
| N/A     | Landing X Slope (%)   | N/A   | N/A                    | DWS Full Width?             | N/A   |
| N/A     | Landing Curb? (Y/N)   | N/A   | N/A                    | DWS Offset (in)             | N/A   |
| N/A     | Shared Landing?       | N/A   |                        |                             |       |
| N/A     | Gutter Ponding?       | N/A   | N/A                    | Gutter Slope (%)            | N/A   |
| N/A     | Gutter Lip Ht (in)    | N/A   | N/A                    | Gutter X Slope (%)          | N/A   |
| N/A     | Painted X Walk1?      | No    | N/A                    | Painted X Walk2?            | No    |
|         | X Walk 1 Direction    | To NE |                        | X Walk 2 Direction          | To NW |
|         | X Walk 1 Width (in)   | N/A   |                        | X Walk 2 Width (in)         | N/A   |
|         | X Walk 1 Slope (%)    | 1.4   |                        | X Walk 2 Slope (%)          | 3.9   |
|         | X Walk 1 X Slope (%)  | 0.8   |                        | X Walk 2 X Slope (%)        | 1.7   |
| N/A     | Ramp inside XWalk1?   | N/A   | N/A                    | Ramp inside XWalk2?         | N/A   |
|         | Road Slope (%)        | 2.1   |                        | Clear Space?                | N/A   |
|         | Road X Slope (%)      | 0.5   | N/A                    | Clear Space to XWalk (in)   | N/A   |
| N/A     | Any Obstructions?     | N/A   | N/A                    | Storm Grate/Utility Hazard? | N/A   |
|         | Obstruction Type      |       |                        | Storm Grate/Utility Type    |       |
|         |                       | N/A   |                        |                             | N/A   |
|         |                       |       | Yes                    | Surface Condition? (G/P)    | Good  |
| ALC: NO |                       |       | N/A                    | Curb Slope (%)              | 3.9   |