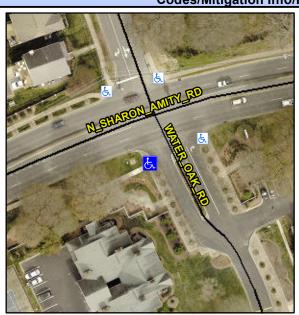

## Access Compliance Report Public Rights-of-Way (Curb Ramps)

Intersection ID: 17596 Main Street: WATER\_OAK\_RD Cross Street: N\_SHARON\_AMITY\_RD Location: SW

ADA ID: 7DDF4C4474B4 Ramp Type: BlendTrans2 Initial Pass/Fail: Fail Overall Compliance: No Severity Score: 8.75

## Field Measurements/Component Compliance

Street 1 Name
Stop Condition-Street 1
Street 2 Name
Stop Condition-Street 2

WATER OAK RD
StopSign
N SHARON AMITY RD
None

Possible Solutions:

Remove & Replace Curb Ramp With Two New Directional Ramps or Equivalent.